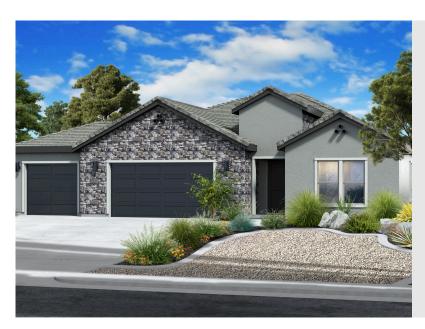

# CORDOVA SOL SPANISH

Sq ft: 1,960 Beds: 3 Bath: 2.5

### **ABOUT THIS HOME**

The Cordova is one of the amazing rambler plans available in our new Rosalia Ridge co bedrooms, 2.5 bathrooms, 1,960 total sq ft, you'll have all the room you need! Off the 6 bedrooms and a full bathroom, as well as a convenient powder room for guests. Contil you'll find a bright living room that flows into a gorgeous kitchen with our signature isla and a spacious dining area. Off the living room you have a luxurious Owner's Suite with bathroom, featuring a walk-in shower and large walk-in closet. Outside you have a 2 ca optional 3rd car garage or 3rd car extended garage. You have the opportunity for even optional bunkroom or ADU. Make this beautiful floorplan your new home today!

+Fieldstone Homes reserves the right to change roof lines at any time. The Cordova up process.

Pricing, features and availability are subject to change without notice. Fieldstone Homes makes reasonable efforts to provide accurate information, however, no warranties or representations are made as to its accuracy and Fieldstone Homes assumes no liability or responsibility for any errors in pricing or content. All pricing information, including promotions and incentives, must be verified by an authorized representative for the appropriate community and home. Photography, floor plans, elevations, renderings, virtual tours, maps, square footage and dimensions are approximate and for illustration purposes only, and will vary from the homes as built and are subject to change without notice.