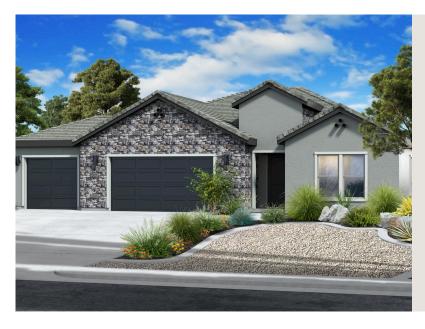

### CORDOVA SOL SPANISH

Sq ft: 1,960 Beds: 3 Bath: 2.5

#### **ABOUT THIS HOME**

The Cordova is one of the amazing rambler plans available in our new Rosalia Ridge co bedrooms, 2.5 bathrooms, 1,960 total sq ft, you'll have all the room you need! Off the e bedrooms and a full bathroom, as well as a convenient powder room for guests. Contin you'll find a bright living room that flows into a gorgeous kitchen with our signature isle and a spacious dining area. Off the living room you have a luxurious Owner's Suite with bathroom, featuring a walk-in shower and large walk-in closet. Outside you have a 2 ca optional 3rd car garage or 3rd car extended garage. You have the opportunity for even optional bunkroom or ADU. Make this beautiful floorplan your new home today!

+Fieldstone Homes reserves the right to change roof lines at any time. The Cordova up process.

Pricing, features and availability are subject to change without notice. Fieldstone Homes makes reasonable efforts to provide accurate information, however, no warranties or representations are made as to its accuracy and Fieldstone Homes assumes no liability or responsibility for any errors in pricing or content. All pricing information, including promotions and incentives, must be verified by an authorized representative for the appropriate community and home. Photography, floor plans, elevations, renderings, virtual tours, maps, square footage and dimensions are approximate and for illustration purposes only, and will vary from the homes as built and are subject to change without notice.