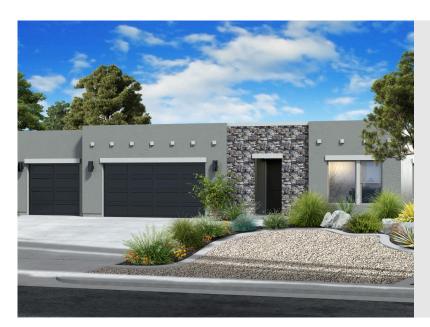

# CORDOVA DES

Sq ft: 1,960 Beds: 3 Bath: 2.5

## **ABOUT THIS HOME**

The Cordova is one of the amazing rambler plans available in our new Rosalia Ridge co bedrooms, 2.5 bathrooms, 1,960 total sq ft, you'll have all the room you need! Off the 6 bedrooms and a full bathroom, as well as a convenient powder room for guests. Contil you'll find a bright living room that flows into a gorgeous kitchen with our signature isle and a spacious dining area. Off the living room you have a luxurious Owner's Suite with bathroom, featuring a walk-in shower and large walk-in closet. Outside you have a 2 ca optional 3rd car garage or 3rd car extended garage. You have the opportunity for even optional bunkroom or ADU. Make this beautiful floorplan your new home today!