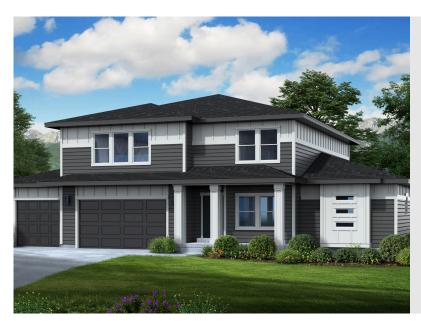

#### **UINTA PRAIRIE**

SINGLE FAMILY

Sq ft: 4,489 Beds: 4 Bath: 2.5

## **ABOUT THIS HOME**

In the beautiful Uinta home, our model in the Antelope Meadows community, comfort and luxury know bedrooms, 2.5 bathrooms, 2,754 finished square feet, and 4,489 total square feet of wide-open space to is a dream. After you're greeted by a large front porch, you'll make your way through a charming entryw convenient flex room to use however you wish. Then, it takes you to a large, two-story family room with large windows allow natural light to flood in, adding to the warm glow that this home always seems to e family room, you'll find a gourmet kitchen with an island, a pantry, a convenient laundry area, and a muc floor is your spectacular owner's suite with its spa-like bathroom that lets you relax and unwind. Upstair always feel comfortable with the large loft, 3 bedrooms, bathroom, and optional bonus room. If you war home, you have the option to finish the basement with 2 - 3 full bedrooms, 2 storage areas, a theater ro and a large recreation area. Transform the recreation room into a personal oasis so you can sit back, rel moment.