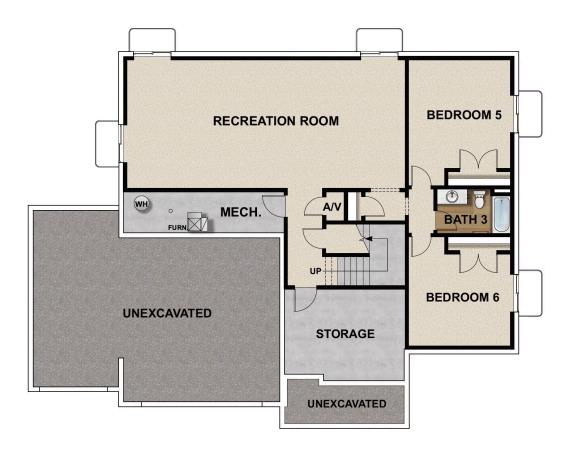

### **FLOOR PLAN**

Pricing, features and availability are subject to change without notice. Fieldstone Homes makes reasonable efforts to provide accurate information, however, no warranties or representations are made as to its accuracy and Fieldstone Homes assumes no liability or responsibility for any errors in pricing or content. All pricing information, including promotions and incentives, must be verified by an authorized representative for the appropriate community and home. Photography, floor plans, elevations, renderings, virtual tours, maps, square floatage and dimensions are approximate and for illustration purposes only, and way from the homes as built and are subject to change without notice. Homes in each neighborhood may be owned and sold by a separate limited liability company (LC) or other corporate entity.

#### **ABOUT THIS HOME**

In the beautiful Uinta home, our model in the Antelope Meadows community, comfort and luxury know bedrooms, 2.5 bathrooms, 2,754 finished square feet, and 4,489 total square feet of wide-open space to is a dream. After you're greeted by a large front porch, you'll make your way through a charming entryw convenient flex room to use however you wish. Then, it takes you to a large, two-story family room with large windows allow natural light to flood in, adding to the warm glow that this home always seems to e family room, you'll find a gourmet kitchen with an island, a pantry, a convenient laundry area, and a muc floor is your spectacular owner's suite with its spa-like bathroom that lets you relax and unwind. Upstair always feel comfortable with the large loft, 3 bedrooms, bathroom, and optional bonus room. If you war home, you have the option to finish the basement with 2 - 3 full bedrooms, 2 storage areas, a theater ro and a large recreation area. Transform the recreation room into a personal oasis so you can sit back, rel moment.