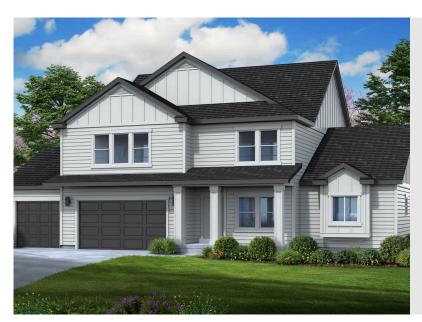

#### **UINTA CRAFTS**

SINGLE FAMILY

Sq ft: 4,489 Beds: 4 Bath: 2.5

#### **ABOUT THIS HOME**

In the beautiful Uinta home, our model in the Antelope Meadows community, comfort and luxury know bedrooms, 2.5 bathrooms, 2,754 finished square feet, and 4,489 total square feet of wide-open space to is a dream. After you're greeted by a large front porch, you'll make your way through a charming entryw convenient flex room to use however you wish. Then, it takes you to a large, two-story family room with large windows allow natural light to flood in, adding to the warm glow that this home always seems to e family room, you'll find a gourmet kitchen with an island, a pantry, a convenient laundry area, and a muc floor is your spectacular owner's suite with its spa-like bathroom that lets you relax and unwind. Upstair always feel comfortable with the large loft, 3 bedrooms, bathroom, and optional bonus room. If you war home, you have the option to finish the basement with 2 - 3 full bedrooms, 2 storage areas, a theater ro and a large recreation area. Transform the recreation room into a personal oasis so you can sit back, rel moment.