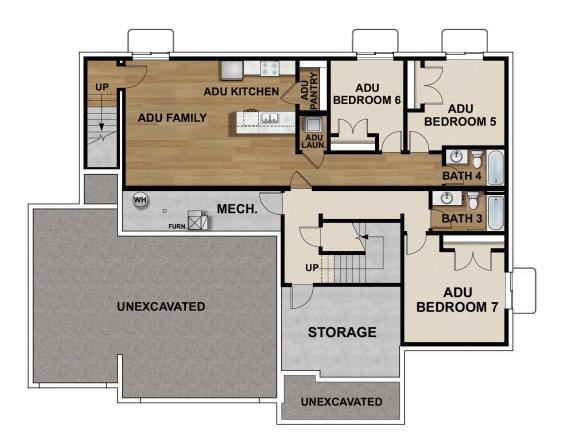

# **FLOOR PLAN**

Pricing, features and availability are subject to change without notice. Fieldstone Homes makes reasonable efforts to provide accurate information, however, no warranties or representations are made as to its accuracy and Fieldstone Homes assumes no liability or responsibility for any errors in pricing or content. All pricing information, including promotions and incentives, must be verified by an authorized representative for the appropriate community and home. Photography, floor plans, elevations, renderings, virtual tours, maps, square floatage and dimensions are approximate and for illustration purposes only, and way from the homes as built and are subject to change without notice. Homes in each neighborhood may be owned and sold by a separate limited liability company (LC) or other corporate entity.

#### **ABOUT THIS HOME**

In the beautiful Uinta home, our model in the Antelope Meadows community, comfort and luxury know bedrooms, 2.5 bathrooms, 2,754 finished square feet, and 4,489 total square feet of wide-open space to is a dream. After you're greeted by a large front porch, you'll make your way through a charming entryw convenient flex room to use however you wish. Then, it takes you to a large, two-story family room with large windows allow natural light to flood in, adding to the warm glow that this home always seems to e family room, you'll find a gourmet kitchen with an island, a pantry, a convenient laundry area, and a muc floor is your spectacular owner's suite with its spa-like bathroom that lets you relax and unwind. Upstair always feel comfortable with the large loft, 3 bedrooms, bathroom, and optional bonus room. If you war home, you have the option to finish the basement with 2 - 3 full bedrooms, 2 storage areas, a theater ro and a large recreation area. Transform the recreation room into a personal oasis so you can sit back, rel moment.