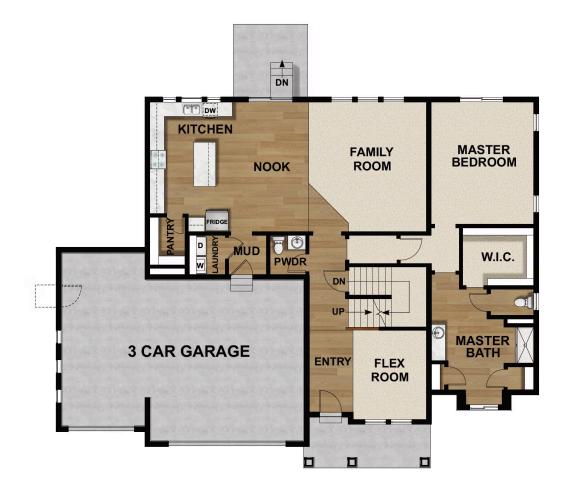

### **FLOOR PLAN**

Pricing, features and availability are subject to change without notice. Fieldstone Homes makes reasonable efforts to provide accurate information, however, no warranties or representations are made as to its accuracy and Fieldstone Homes assumes no liability or responsibility for any errors in pricing or content. All pricing information, including promotions and incentives, must be verified by an authorized representative for the appropriate community and home. Photography, floor plans, elevations, renderings, virtual tours, maps, square floatage and dimensions are approximate and for illustration purposes only, and way from the homes as built and are subject to change without notice. Homes in each neighborhood may be owned and sold by a separate limited liability company (LC) or other corporate entity.

#### **ABOUT THIS HOME**

In the beautiful Uinta home, our model in the Antelope Meadows community, comfort and luxury know bedrooms, 2.5 bathrooms, 2,754 finished square feet, and 4,489 total square feet of wide-open space to is a dream. After you're greeted by a large front porch, you'll make your way through a charming entryw convenient flex room to use however you wish. Then, it takes you to a large, two-story family room with large windows allow natural light to flood in, adding to the warm glow that this home always seems to e family room, you'll find a gourmet kitchen with an island, a pantry, a convenient laundry area, and a muc floor is your spectacular owner's suite with its spa-like bathroom that lets you relax and unwind. Upstair always feel comfortable with the large loft, 3 bedrooms, bathroom, and optional bonus room. If you war home, you have the option to finish the basement with 2 - 3 full bedrooms, 2 storage areas, a theater ro and a large recreation area. Transform the recreation room into a personal oasis so you can sit back, rel moment.