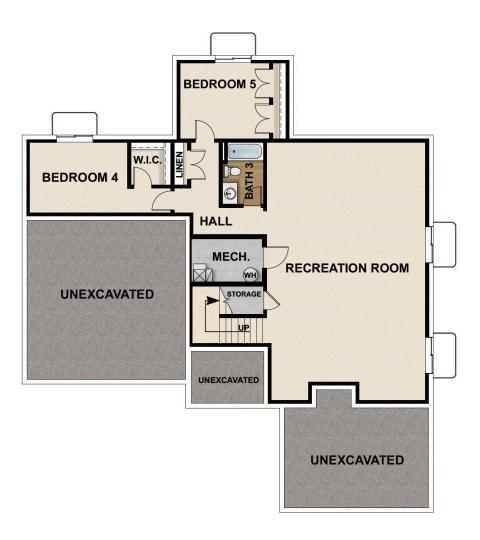

### **FLOOR PLAN**

Pricing, features and availability are subject to change without notice. Fieldstone Homes makes reasonable efforts to provide accurate information, however, no warranties or representations are made as to its accuracy and Fieldstone Homes assumes no liability or responsibility for any errors in pricing or content. All pricing information, including promotions and incentives, must be verified by an authorized representative for the appropriate community and home. Photography, floor plans, elevations, renderings, virtual tours, maps, square footage and dimensions are approximate and for illustration purposes only, and way from the homes as built and are subject to change without notice. Homes in each neighborhood may be owned and sold by a separate limited liability company (LLC) or other corporate entity

### **ABOUT THIS HOME**

Expertly built and designed with gorgeous features, the Skyline has 3 bedrooms and 2.5 bathrooms. It's the kind of home you can't vyou'll enjoy the best of comfort, luxury, and livability. The moment you open the door for the first time, you'll see why this is one o floor plans. The entryway first leads to a flex room that you can use as an office, playroom, or more. The foyer then takes you to an family room, and a kitchen nook. Tucked away are a pantry, mudroom, and powder room. Are you ready for endless luxury and leis suite perfect for relaxation. Complete with a spa-like bathroom, a large walk-in closet, dual vanities, a walk-in shower, and so much moment you spend here. The second floor also provides 2 full bedrooms with closets, a bathroom, a convenient laundry area, and a however you wish. If you want to add even more space to your home, you have the option to finish the basement with a large recreabathroom. Transform the recreation room into a movie lounge, children's playroom, and more.