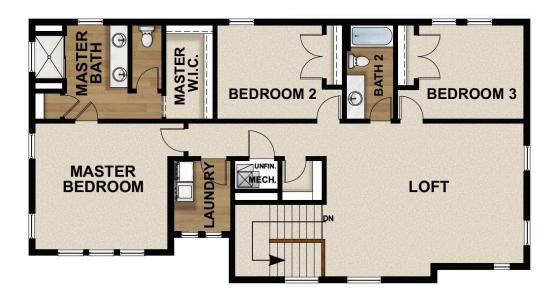

### **FLOOR PLAN**

Pricing, features and availability are subject to change without notice. Fieldstone Homes makes reasonable efforts to provide accurate information, however, no warranties or representations are made as to its accuracy and Fieldstone Homes assumes no liability or responsibility for any errors in pricing or content. All pricing information, including promotions and incentives, must be verified by an authorized representative for the appropriate community and home. Photography, floor plans, elevations, renderings, virtual tours, maps, square footage and dimensions are approximate and for illustration purposes only, and way from the homes as built and are subject to change without notice. Homes in each neighborhood may be owned and sold by a separate limited liability company (LLC) or other corporate entity

### **ABOUT THIS HOME**

Expertly built and designed with gorgeous features, the Skyline has 3 bedrooms and 2.5 bathrooms. It's the kind of home you can't vyou'll enjoy the best of comfort, luxury, and livability. The moment you open the door for the first time, you'll see why this is one o floor plans. The entryway first leads to a flex room that you can use as an office, playroom, or more. The foyer then takes you to an family room, and a kitchen nook. Tucked away are a pantry, mudroom, and powder room. Are you ready for endless luxury and leis suite perfect for relaxation. Complete with a spa-like bathroom, a large walk-in closet, dual vanities, a walk-in shower, and so much moment you spend here. The second floor also provides 2 full bedrooms with closets, a bathroom, a convenient laundry area, and a however you wish. If you want to add even more space to your home, you have the option to finish the basement with a large recreabathroom. Transform the recreation room into a movie lounge, children's playroom, and more.