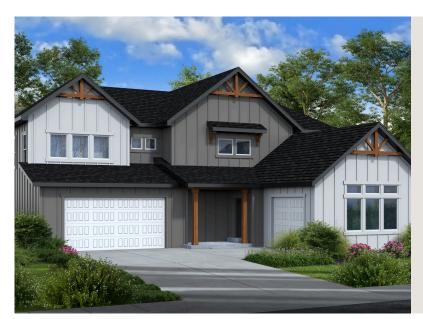

### SKYLINE FARM

SINGLE FAMILY

Sq ft: 4,502 Beds: 3 Bath: 2.5

### **ABOUT THIS HOME**

Expertly built and designed with gorgeous features, the Skyline has 3 bedrooms and 2.5 bathrooms. It's the kind of home you can't vyou'll enjoy the best of comfort, luxury, and livability. The moment you open the door for the first time, you'll see why this is one o floor plans. The entryway first leads to a flex room that you can use as an office, playroom, or more. The foyer then takes you to an family room, and a kitchen nook. Tucked away are a pantry, mudroom, and powder room. Are you ready for endless luxury and leis suite perfect for relaxation. Complete with a spa-like bathroom, a large walk-in closet, dual vanities, a walk-in shower, and so much moment you spend here. The second floor also provides 2 full bedrooms with closets, a bathroom, a convenient laundry area, and a however you wish. If you want to add even more space to your home, you have the option to finish the basement with a large recreabathroom. Transform the recreation room into a movie lounge, children's playroom, and more.