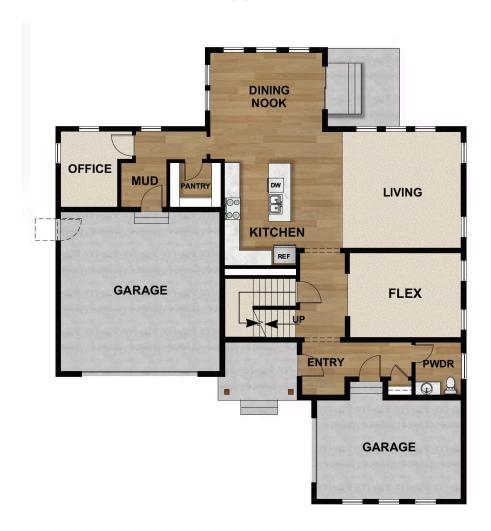

# **FLOOR PLAN**

Pricing, features and availability are subject to change without notice. Fieldstone Homes makes reasonable efforts to provide accurate information, however, no warranties or representations are made as to its accuracy and Fieldstone Homes assumes no liability or responsibility for any errors in pricing or content. All pricing information, including promotions and incentives, must be verified by an authorized representative for the appropriate community and home. Photography, floor plans, elevations, renderings, virtual tours, maps, square floatage and dimensions are approximate and for illustration purposes only, and way from the homes as built and are subject to change without notice. Homes in each neighborhood may be owned and sold by a separate limited liability company (LC) or other corporate entity.

### **ABOUT THIS HOME**

Expertly built and designed with gorgeous features, the Skyline has 3 bedrooms and 2.5 bathrooms. It's the kind of home you can't vyou'll enjoy the best of comfort, luxury, and livability. The moment you open the door for the first time, you'll see why this is one o floor plans. The entryway first leads to a flex room that you can use as an office, playroom, or more. The foyer then takes you to an family room, and a kitchen nook. Tucked away are a pantry, mudroom, and powder room. Are you ready for endless luxury and leis suite perfect for relaxation. Complete with a spa-like bathroom, a large walk-in closet, dual vanities, a walk-in shower, and so much moment you spend here. The second floor also provides 2 full bedrooms with closets, a bathroom, a convenient laundry area, and a however you wish. If you want to add even more space to your home, you have the option to finish the basement with a large recreabathroom. Transform the recreation room into a movie lounge, children's playroom, and more.