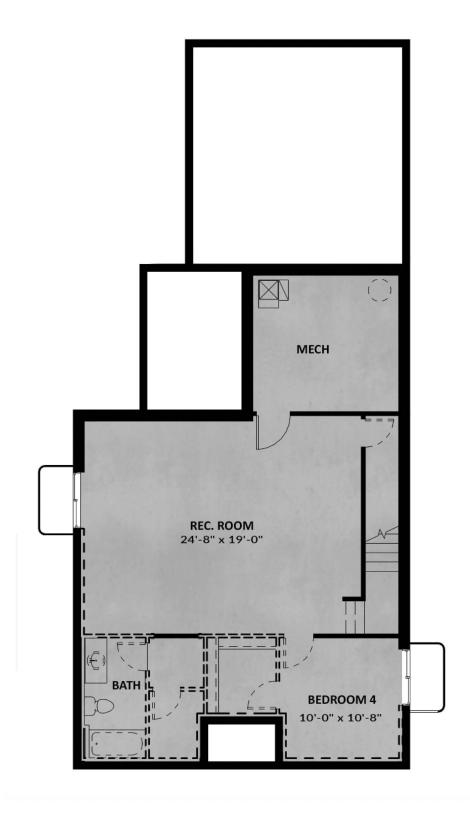

#### **FLOOR PLAN**

TimL@fieldstonehomes.com 801-633-4687

#### **ABOUT THIS HOME**

You'll love the openness the Cadence floorplan has to offer in Daybreak. As soon as you walk through the front door, you're greeted with a dining room perfect for brunch or dinner parties on your right and a flex room perfect for your home office, music room or formal dining room on your left. The spacious living and dining rooms are both large and beautifully designed for your entertaining purposes. The kitchen is a showstopper. Towards the back of the Cadence, you'll find a 2 car garage and a powder bath. Upstairs, you'll discover an enormous owner's suite, and an alluring owner's bath for the relaxing experience you deserve. You'll also find two additional bedrooms upstairs, as well as the laundry room for easy access. If you decide to finish your basement, you'll have one additional bedroom, bathroom, and recreation room for all your movie, game room or home gym purposes. The Cadence is 2,091 finished square feet and 3,246 square feet. Exterior details, finishes and colors are handpicked by a renown national designer.