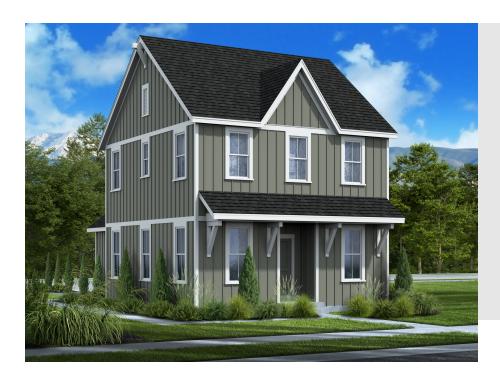

### CADENCE FARMHOUSE VICTORIAN

SINGLE FAMILY

Sq ft: 3,246

Beds: 3 Bath: 2.5

#### **ABOUT THIS HOME**

You'll love the openness the Cadence floorplan has to offer in Daybreak. As soon as you walk through the front door, you're greeted with a dining room perfect for brunch or dinner parties on your right and a flex room perfect for your home office, music room or formal dining room on your left. The spacious living and dining rooms are both large and beautifully designed for your entertaining purposes. The kitchen is a showstopper. Towards the back of the Cadence, you'll find a 2 car garage and a powder bath. Upstairs, you'll discover an enormous owner's suite, and an alluring owner's bath for the relaxing experience you deserve. You'll also find two additional bedrooms upstairs, as well as the laundry room for easy access. If you decide to finish your basement, you'll have one additional bedroom, bathroom, and recreation room for all your movie, game room or home gym purposes. The Cadence is 2,091 finished square feet and 3,246 square feet. Exterior details, finishes and colors are handpicked by a renown national designer.