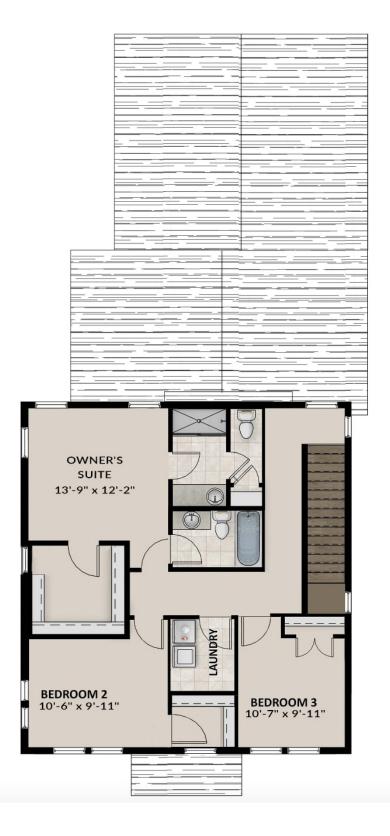

#### **FLOOR PLAN**

#### **ABOUT THIS HOME**

You'll love the openness the Cadence floorplan has to offer in Daybreak. As soon as you walk through the front door, you're greeted with a dining room perfect for brunch or dinner parties on your right and a flex room perfect for your home office, music room or formal dining room on your left. The spacious living and dining rooms are both large and beautifully designed for your entertaining purposes. The kitchen is a showstopper. Towards the back of the Cadence, you'll find a 2 car garage and a powder bath. Upstairs, you'll discover an enormous owner's suite, and an alluring owner's bath for the relaxing experience you deserve. You'll also find two additional bedrooms upstairs, as well as the laundry room for easy access. If you decide to finish your basement, you'll have one additional bedroom, bathroom, and recreation room for all your movie, game room or home gym purposes. The Cadence is 2,091 finished square feet and 3,246 square feet. Exterior details, finishes and colors are handpicked by a renown national designer.