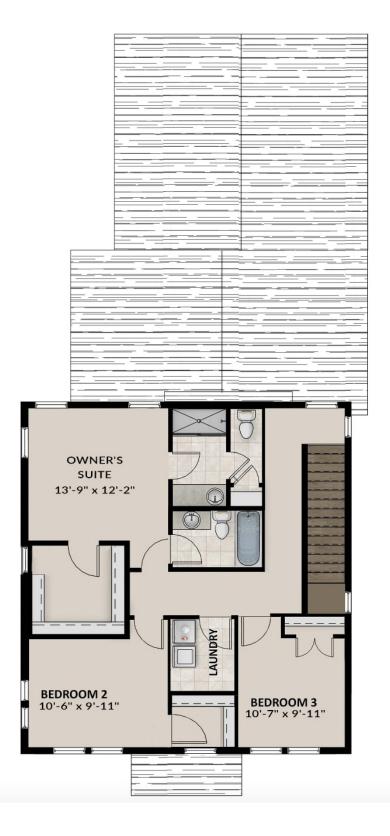

#### **FLOOR PLAN**

TimL@fieldstonehomes.com 801-633-4687

#### **ABOUT THIS HOME**

You'll love the openness the Cadence floorplan has to offer in Daybreak. As soon as you walk through the front door, you're greeted with a dining room perfect for brunch or dinner parties on your right and a flex room perfect for your home office, music room or formal dining room on your left. The spacious living and dining rooms are both large and beautifully designed for your entertaining purposes. The kitchen is a showstopper. Towards the back of the Cadence, you'll find a 2 car garage and a powder bath. Upstairs, you'll discover an enormous owner's suite, and an alluring owner's bath for the relaxing experience you deserve. You'll also find two additional bedrooms upstairs, as well as the laundry room for easy access. If you decide to finish your basement, you'll have one additional bedroom, bathroom, and recreation room for all your movie, game room or home gym purposes. The Cadence is 2,091 finished square feet and 3,246 square feet. Exterior details, finishes and colors are handpicked by a renown national designer.