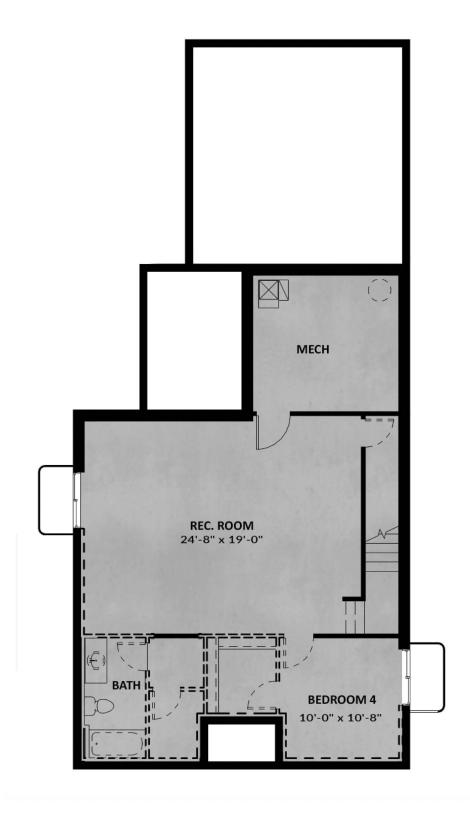

#### **FLOOR PLAN**

#### **ABOUT THIS HOME**

You'll love the openness the Cadence floorplan has to offer in Daybreak. As soon as you walk through the front door, you're greeted with a dining room perfect for brunch or dinner parties on your right and a flex room perfect for your home office, music room or formal dining room on your left. The spacious living and dining rooms are both large and beautifully designed for your entertaining purposes. The kitchen is a showstopper. Towards the back of the Cadence, you'll find a 2 car garage and a powder bath. Upstairs, you'll discover an enormous owner's suite, and an alluring owner's bath for the relaxing experience you deserve. You'll also find two additional bedrooms upstairs, as well as the laundry room for easy access. If you decide to finish your basement, you'll have one additional bedroom, bathroom, and recreation room for all your movie, game room or home gym purposes. The Cadence is 2,091 finished square feet and 3,246 square feet. Exterior details, finishes and colors are handpicked by a renown national designer.