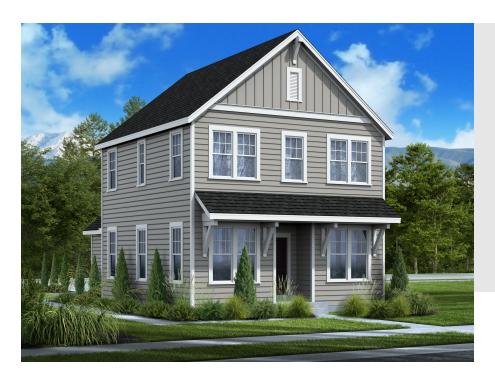

# CADENCE ARTS & CRAFTS

SINGLE FAMILY

Sq ft: 3,246

Beds: 3

Bath: 2.5

#### **ABOUT THIS HOME**

You'll love the openness the Cadence floorplan has to offer in Daybreak. As soon as you walk through the front door, you're greeted with a dining room perfect for brunch or dinner parties on your right and a flex room perfect for your home office, music room or formal dining room on your left. The spacious living and dining rooms are both large and beautifully designed for your entertaining purposes. The kitchen is a showstopper. Towards the back of the Cadence, you'll find a 2 car garage and a powder bath. Upstairs, you'll discover an enormous owner's suite, and an alluring owner's bath for the relaxing experience you deserve. You'll also find two additional bedrooms upstairs, as well as the laundry room for easy access. If you decide to finish your basement, you'll have one additional bedroom, bathroom, and recreation room for all your movie, game room or home gym purposes. The Cadence is 2,091 finished square feet and 3,246 square feet. Exterior details, finishes and colors are handpicked by a renown national designer.