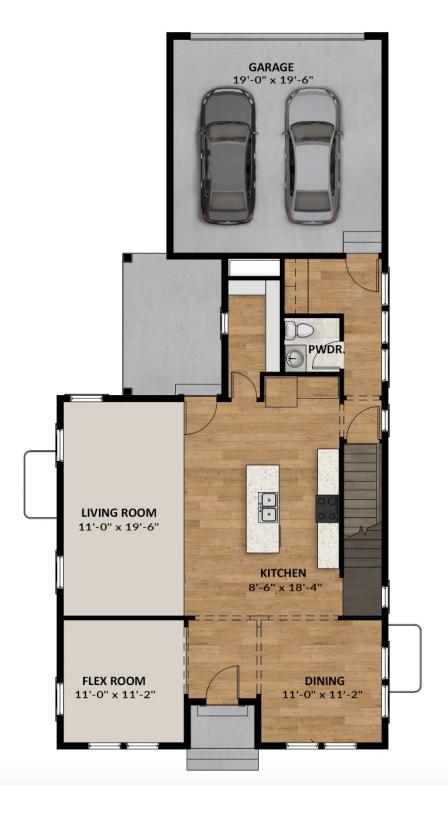

#### **FLOOR PLAN**

Pricing, features and availability are subject to change without notice. Fieldstone Homes makes reasonable efforts to provide accurate information, however, no warranties or representations are made as to its accuracy and Fieldstone Homes assumes no liability or responsibility for any errors in pricing or content. All pricing information, including promotions and incentives, must be verified by an authorized representative for the appropriate community and home. Photography, floor plans, elevations, renderings, virtual tours, maps, square footage and dimensions are approximate and for illustration purposes only, and will vary from the homes as built and are subject to change without notice. Homes in each neighborhood may be owned and sold by a separate limited liability company (LLC) or other corporate entity.

#### **ABOUT THIS HOME**

You'll love the openness the Cadence floorplan has to offer in Daybreak. As soon as you walk through the front door, you're greeted with a dining room perfect for brunch or dinner parties on your right and a flex room perfect for your home office, music room or formal dining room on your left. The spacious living and dining rooms are both large and beautifully designed for your entertaining purposes. The kitchen is a showstopper. Towards the back of the Cadence, you'll find a 2 car garage and a powder bath. Upstairs, you'll discover an enormous owner's suite, and an alluring owner's bath for the relaxing experience you deserve. You'll also find two additional bedrooms upstairs, as well as the laundry room for easy access. If you decide to finish your basement, you'll have one additional bedroom, bathroom, and recreation room for all your movie, game room or home gym purposes. The Cadence is 2,091 finished square feet and 3,246 square feet. Exterior details, finishes and colors are handpicked by a renown national designer.