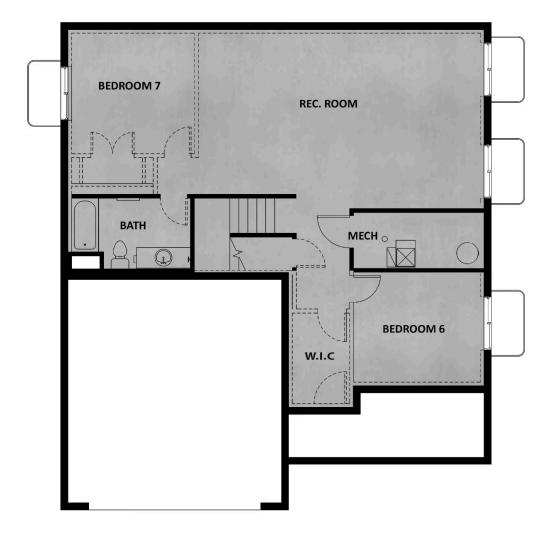

### **ABOUT THIS HOME**

Enjoy the luxury and comfort you've always wanted in the Summit, a 3 bedroom, 2.5 bathroom floor pla square feet and 3,557 total square feet. The entryway leads to a flex room that's perfect for relaxing by y guests. The foyer also leads to a convenient closet and powder room. You'll then find a spacious family r fireplace for optimal coziness. This open space also includes a dining room and your gourmet kitchen w countertops, large island, and spacious pantry. On the second floor, your huge owner's suite is perfect for a stunning owner's bathroom with a walk-in shower, luxurious tub, dual vanity, and walk-in closet. You'll bedrooms with closets, a bathroom, a convenient laundry room, and a roomy loft to use however you w even more space to your home, you have the option to finish the basement with a large recreation area, bathroom. Transform the recreation room into a movie lounge, children's playroom, and more.

### **FLOOR PLAN**