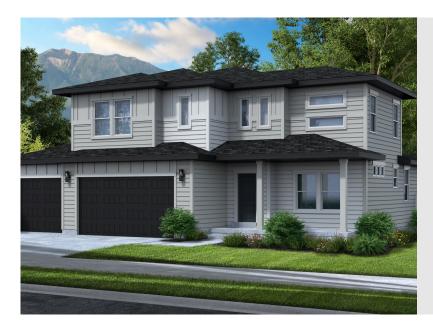

### SUMMIT TRAN ADU OPTION

SINGLE FAMILY

Sq ft: 3,557 Beds: 3 Bath: 2.5

### **ABOUT THIS HOME**

Enjoy the luxury and comfort you've always wanted in the Summit, a 3 bedroom, 2.5 bathroom floor pla square feet and 3,557 total square feet. The entryway leads to a flex room that's perfect for relaxing by y guests. The foyer also leads to a convenient closet and powder room. You'll then find a spacious family r fireplace for optimal coziness. This open space also includes a dining room and your gourmet kitchen w countertops, large island, and spacious pantry. On the second floor, your huge owner's suite is perfect for a stunning owner's bathroom with a walk-in shower, luxurious tub, dual vanity, and walk-in closet. You'll bedrooms with closets, a bathroom, a convenient laundry room, and a roomy loft to use however you w even more space to your home, you have the option to finish the basement with a large recreation area, bathroom. Transform the recreation room into a movie lounge, children's playroom, and more.