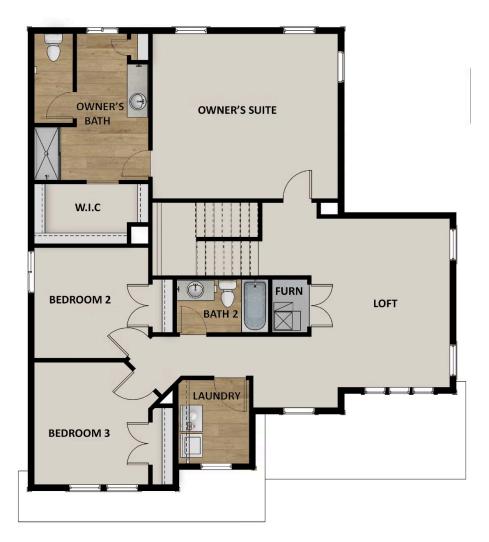

### **ABOUT THIS HOME**

Enjoy the luxury and comfort you've always wanted in the Summit, a 3 bedroom, 2.5 bathroom floor pla square feet and 3,557 total square feet. The entryway leads to a flex room that's perfect for relaxing by y guests. The foyer also leads to a convenient closet and powder room. You'll then find a spacious family r fireplace for optimal coziness. This open space also includes a dining room and your gourmet kitchen w countertops, large island, and spacious pantry. On the second floor, your huge owner's suite is perfect for a stunning owner's bathroom with a walk-in shower, luxurious tub, dual vanity, and walk-in closet. You'll bedrooms with closets, a bathroom, a convenient laundry room, and a roomy loft to use however you w even more space to your home, you have the option to finish the basement with a large recreation area, bathroom. Transform the recreation room into a movie lounge, children's playroom, and more.

# **FLOOR PLAN**