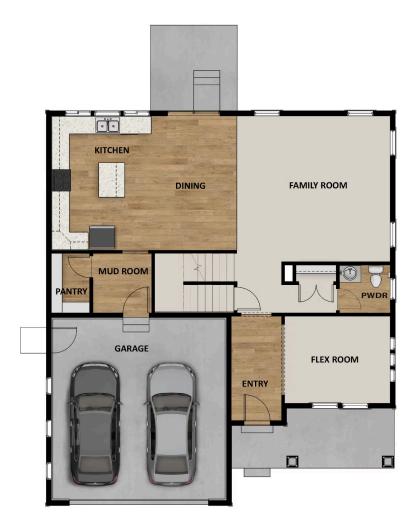

### **ABOUT THIS HOME**

Enjoy the luxury and comfort you've always wanted in the Summit, a 3 bedroom, 2.5 bathroom floor pla square feet and 3,557 total square feet. The entryway leads to a flex room that's perfect for relaxing by y guests. The foyer also leads to a convenient closet and powder room. You'll then find a spacious family r fireplace for optimal coziness. This open space also includes a dining room and your gourmet kitchen w countertops, large island, and spacious pantry. On the second floor, your huge owner's suite is perfect for a stunning owner's bathroom with a walk-in shower, luxurious tub, dual vanity, and walk-in closet. You'll bedrooms with closets, a bathroom, a convenient laundry room, and a roomy loft to use however you w even more space to your home, you have the option to finish the basement with a large recreation area, bathroom. Transform the recreation room into a movie lounge, children's playroom, and more.

## **FLOOR PLAN**