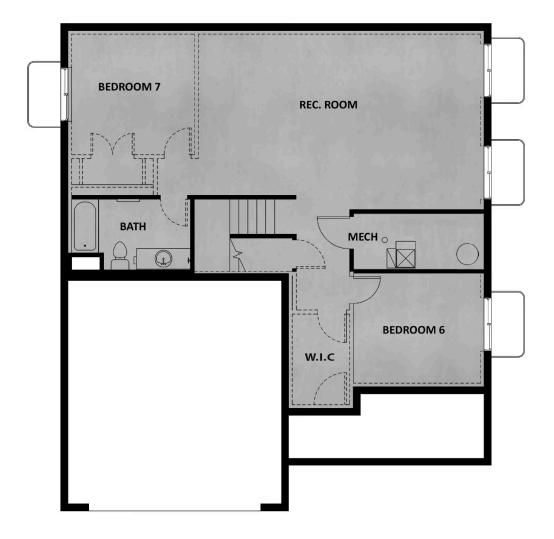

### **ABOUT THIS HOME**

Enjoy the luxury and comfort you've always wanted in the Summit, a 3 bedroom, 2.5 bathroom floor pla square feet and 3,557 total square feet. The entryway leads to a flex room that's perfect for relaxing by y guests. The foyer also leads to a convenient closet and powder room. You'll then find a spacious family r fireplace for optimal coziness. This open space also includes a dining room and your gourmet kitchen w countertops, large island, and spacious pantry. On the second floor, your huge owner's suite is perfect for a stunning owner's bathroom with a walk-in shower, luxurious tub, dual vanity, and walk-in closet. You'll bedrooms with closets, a bathroom, a convenient laundry room, and a roomy loft to use however you w even more space to your home, you have the option to finish the basement with a large recreation area, bathroom. Transform the recreation room into a movie lounge, children's playroom, and more.

### **FLOOR PLAN**