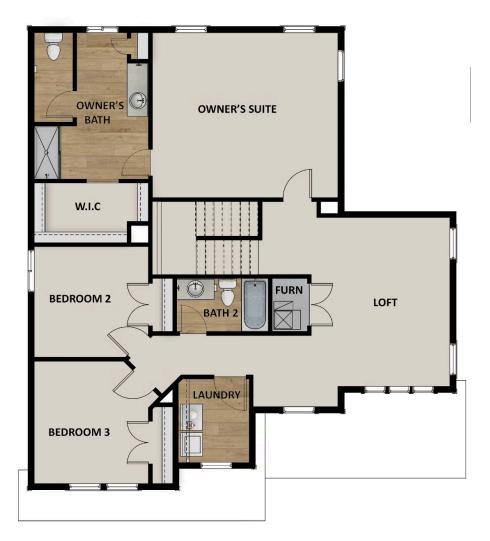

### **ABOUT THIS HOME**

Enjoy the luxury and comfort you've always wanted in the Summit, a 3 bedroom, 2.5 bathroom floor pla square feet and 3,557 total square feet. The entryway leads to a flex room that's perfect for relaxing by y guests. The foyer also leads to a convenient closet and powder room. You'll then find a spacious family r fireplace for optimal coziness. This open space also includes a dining room and your gourmet kitchen w countertops, large island, and spacious pantry. On the second floor, your huge owner's suite is perfect for a stunning owner's bathroom with a walk-in shower, luxurious tub, dual vanity, and walk-in closet. You'll bedrooms with closets, a bathroom, a convenient laundry room, and a roomy loft to use however you w even more space to your home, you have the option to finish the basement with a large recreation area, bathroom. Transform the recreation room into a movie lounge, children's playroom, and more.

# **FLOOR PLAN**