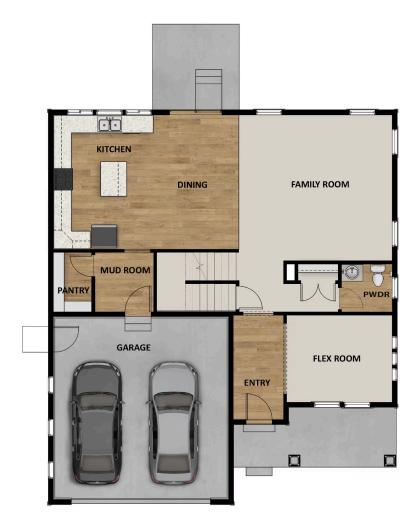

### **ABOUT THIS HOME**

Enjoy the luxury and comfort you've always wanted in the Summit, a 3 bedroom, 2.5 bathroom floor pla square feet and 3,557 total square feet. The entryway leads to a flex room that's perfect for relaxing by y guests. The foyer also leads to a convenient closet and powder room. You'll then find a spacious family r fireplace for optimal coziness. This open space also includes a dining room and your gourmet kitchen w countertops, large island, and spacious pantry. On the second floor, your huge owner's suite is perfect for a stunning owner's bathroom with a walk-in shower, luxurious tub, dual vanity, and walk-in closet. You'll bedrooms with closets, a bathroom, a convenient laundry room, and a roomy loft to use however you w even more space to your home, you have the option to finish the basement with a large recreation area, bathroom. Transform the recreation room into a movie lounge, children's playroom, and more.

## **FLOOR PLAN**