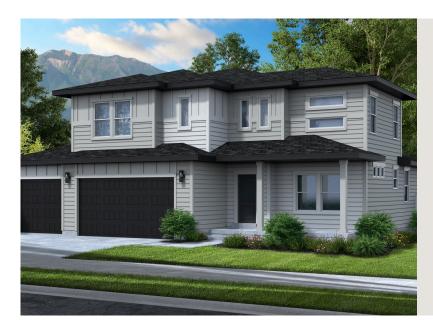

## SUMMIT TRAN ADU OPTION

SINGLE FAMILY

Sq ft: 3,557 Beds: 3 Bath: 2.5

### **ABOUT THIS HOME**

Enjoy the luxury and comfort you've always wanted in the Summit, a 3 bedroom, 2.5 bathroom floor pla square feet and 3,557 total square feet. The entryway leads to a flex room that's perfect for relaxing by y guests. The foyer also leads to a convenient closet and powder room. You'll then find a spacious family r fireplace for optimal coziness. This open space also includes a dining room and your gourmet kitchen w countertops, large island, and spacious pantry. On the second floor, your huge owner's suite is perfect for a stunning owner's bathroom with a walk-in shower, luxurious tub, dual vanity, and walk-in closet. You'll bedrooms with closets, a bathroom, a convenient laundry room, and a roomy loft to use however you w even more space to your home, you have the option to finish the basement with a large recreation area, bathroom. Transform the recreation room into a movie lounge, children's playroom, and more.