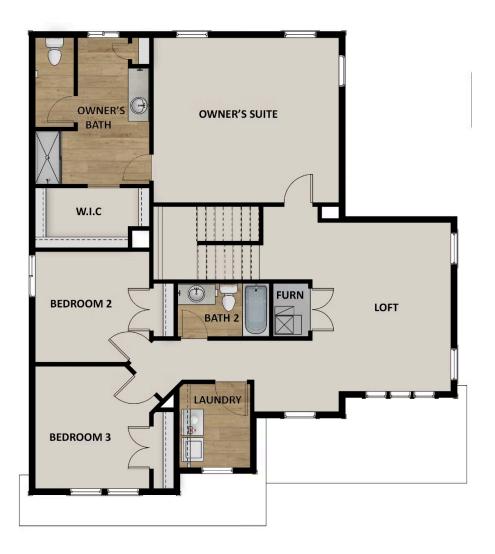

## **ABOUT THIS HOME**

Enjoy the luxury and comfort you've always wanted in the Summit, a 3 bedroom, 2.5 bathroom floor pla square feet and 3,557 total square feet. The entryway leads to a flex room that's perfect for relaxing by y guests. The foyer also leads to a convenient closet and powder room. You'll then find a spacious family r fireplace for optimal coziness. This open space also includes a dining room and your gourmet kitchen w countertops, large island, and spacious pantry. On the second floor, your huge owner's suite is perfect for a stunning owner's bathroom with a walk-in shower, luxurious tub, dual vanity, and walk-in closet. You'll bedrooms with closets, a bathroom, a convenient laundry room, and a roomy loft to use however you w even more space to your home, you have the option to finish the basement with a large recreation area, bathroom. Transform the recreation room into a movie lounge, children's playroom, and more.

## **FLOOR PLAN**

TravisS@fieldstonehomes.com 385-458-9174