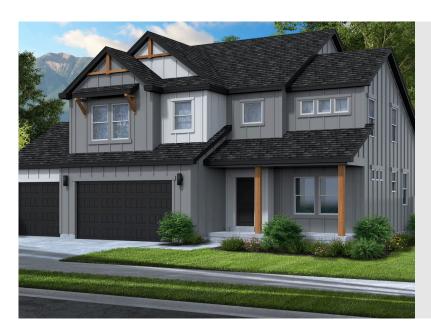

# SUMMIT FARM OPTION

SINGLE FAMILY

CALL FOR PRICE

Sq ft: 3,557 Beds: 3 Bath: 2.5

## **ABOUT THIS HOME**

Enjoy the luxury and comfort you've always wanted in the Summit, a 3 bedroom, 2.5 bathroom floor pla square feet and 3,557 total square feet. The entryway leads to a flex room that's perfect for relaxing by y guests. The foyer also leads to a convenient closet and powder room. You'll then find a spacious family r fireplace for optimal coziness. This open space also includes a dining room and your gourmet kitchen w countertops, large island, and spacious pantry. On the second floor, your huge owner's suite is perfect for a stunning owner's bathroom with a walk-in shower, luxurious tub, dual vanity, and walk-in closet. You'll bedrooms with closets, a bathroom, a convenient laundry room, and a roomy loft to use however you w even more space to your home, you have the option to finish the basement with a large recreation area, bathroom. Transform the recreation room into a movie lounge, children's playroom, and more.