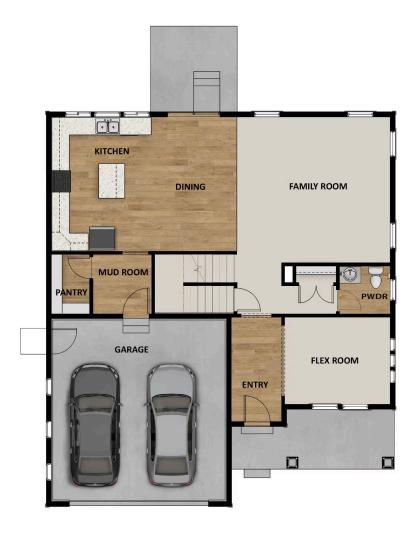

## **ABOUT THIS HOME**

Enjoy the luxury and comfort you've always wanted in the Summit, a 3 bedroom, 2.5 bathroom floor pla square feet and 3,557 total square feet. The entryway leads to a flex room that's perfect for relaxing by y guests. The foyer also leads to a convenient closet and powder room. You'll then find a spacious family r fireplace for optimal coziness. This open space also includes a dining room and your gourmet kitchen w countertops, large island, and spacious pantry. On the second floor, your huge owner's suite is perfect for a stunning owner's bathroom with a walk-in shower, luxurious tub, dual vanity, and walk-in closet. You'll bedrooms with closets, a bathroom, a convenient laundry room, and a roomy loft to use however you w even more space to your home, you have the option to finish the basement with a large recreation area, bathroom. Transform the recreation room into a movie lounge, children's playroom, and more.

## **FLOOR PLAN**

TravisS@fieldstonehomes.com 385-458-9174