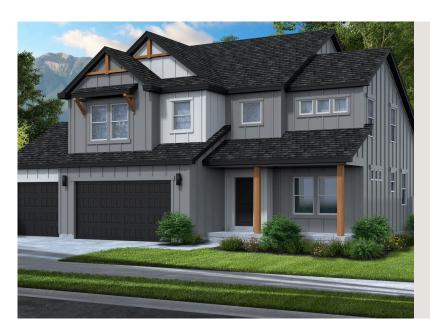

# SUMMIT FARM OPTION

SINGLE FAMILY CALL FOR PRICE

Sq ft: 3,557 Beds: 3 Bath: 2.5

## **ABOUT THIS HOME**

Enjoy the luxury and comfort you've always wanted in the Summit, a 3 bedroom, 2.5 bathroom floor pla square feet and 3,557 total square feet. The entryway leads to a flex room that's perfect for relaxing by y guests. The foyer also leads to a convenient closet and powder room. You'll then find a spacious family r fireplace for optimal coziness. This open space also includes a dining room and your gourmet kitchen w countertops, large island, and spacious pantry. On the second floor, your huge owner's suite is perfect for a stunning owner's bathroom with a walk-in shower, luxurious tub, dual vanity, and walk-in closet. You'll bedrooms with closets, a bathroom, a convenient laundry room, and a roomy loft to use however you w even more space to your home, you have the option to finish the basement with a large recreation area, bathroom. Transform the recreation room into a movie lounge, children's playroom, and more.