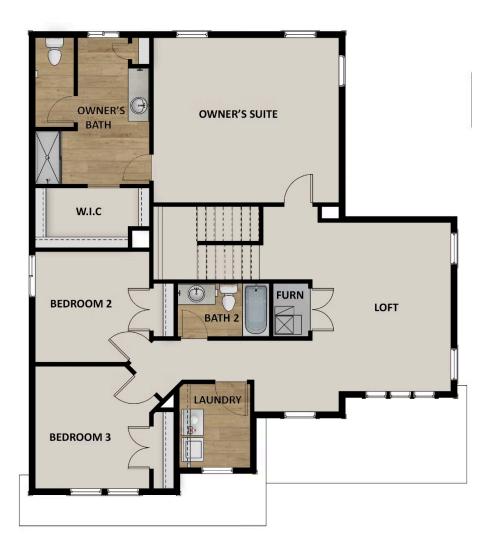

## **ABOUT THIS HOME**

Enjoy the luxury and comfort you've always wanted in the Summit, a 3 bedroom, 2.5 bathroom floor pla square feet and 3,557 total square feet. The entryway leads to a flex room that's perfect for relaxing by y guests. The foyer also leads to a convenient closet and powder room. You'll then find a spacious family r fireplace for optimal coziness. This open space also includes a dining room and your gourmet kitchen w countertops, large island, and spacious pantry. On the second floor, your huge owner's suite is perfect for a stunning owner's bathroom with a walk-in shower, luxurious tub, dual vanity, and walk-in closet. You'll bedrooms with closets, a bathroom, a convenient laundry room, and a roomy loft to use however you w even more space to your home, you have the option to finish the basement with a large recreation area, bathroom. Transform the recreation room into a movie lounge, children's playroom, and more.

## **FLOOR PLAN**

TravisS@fieldstonehomes.com 385-458-9174