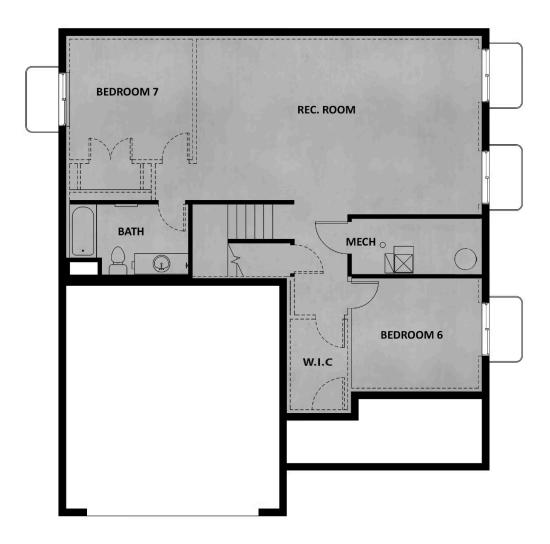

## **ABOUT THIS HOME**

Enjoy the luxury and comfort you've always wanted in the Summit, a 3 bedroom, 2.5 bathroom floor pla square feet and 3,557 total square feet. The entryway leads to a flex room that's perfect for relaxing by y guests. The foyer also leads to a convenient closet and powder room. You'll then find a spacious family r fireplace for optimal coziness. This open space also includes a dining room and your gourmet kitchen w countertops, large island, and spacious pantry. On the second floor, your huge owner's suite is perfect for a stunning owner's bathroom with a walk-in shower, luxurious tub, dual vanity, and walk-in closet. You'll bedrooms with closets, a bathroom, a convenient laundry room, and a roomy loft to use however you w even more space to your home, you have the option to finish the basement with a large recreation area, bathroom. Transform the recreation room into a movie lounge, children's playroom, and more.

## **FLOOR PLAN**

TravisS@fieldstonehomes.com 385-458-9174