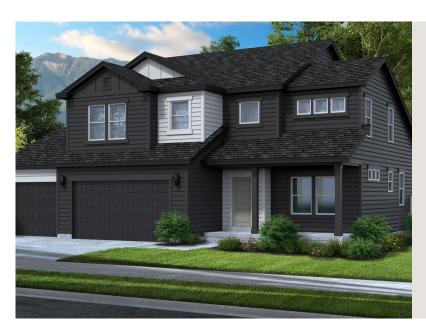

# SUMMIT CRAF

SINGLE FAMILY CALL FOR PRICE

Sq ft: 3,557 Beds: 3 Bath: 2.5

## **ABOUT THIS HOME**

Enjoy the luxury and comfort you've always wanted in the Summit, a 3 bedroom, 2.5 bathroom floor pla square feet and 3,557 total square feet. The entryway leads to a flex room that's perfect for relaxing by y guests. The foyer also leads to a convenient closet and powder room. You'll then find a spacious family r fireplace for optimal coziness. This open space also includes a dining room and your gourmet kitchen w countertops, large island, and spacious pantry. On the second floor, your huge owner's suite is perfect for a stunning owner's bathroom with a walk-in shower, luxurious tub, dual vanity, and walk-in closet. You'll bedrooms with closets, a bathroom, a convenient laundry room, and a roomy loft to use however you w even more space to your home, you have the option to finish the basement with a large recreation area, bathroom. Transform the recreation room into a movie lounge, children's playroom, and more.