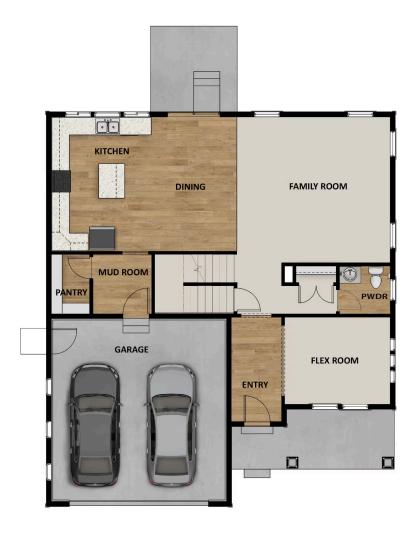

## **ABOUT THIS HOME**

Enjoy the luxury and comfort you've always wanted in the Summit, a 3 bedroom, 2.5 bathroom floor pla square feet and 3,557 total square feet. The entryway leads to a flex room that's perfect for relaxing by y guests. The foyer also leads to a convenient closet and powder room. You'll then find a spacious family r fireplace for optimal coziness. This open space also includes a dining room and your gourmet kitchen w countertops, large island, and spacious pantry. On the second floor, your huge owner's suite is perfect for a stunning owner's bathroom with a walk-in shower, luxurious tub, dual vanity, and walk-in closet. You'll bedrooms with closets, a bathroom, a convenient laundry room, and a roomy loft to use however you w even more space to your home, you have the option to finish the basement with a large recreation area, bathroom. Transform the recreation room into a movie lounge, children's playroom, and more.

## **FLOOR PLAN**

TravisS@fieldstonehomes.com 385-458-9174