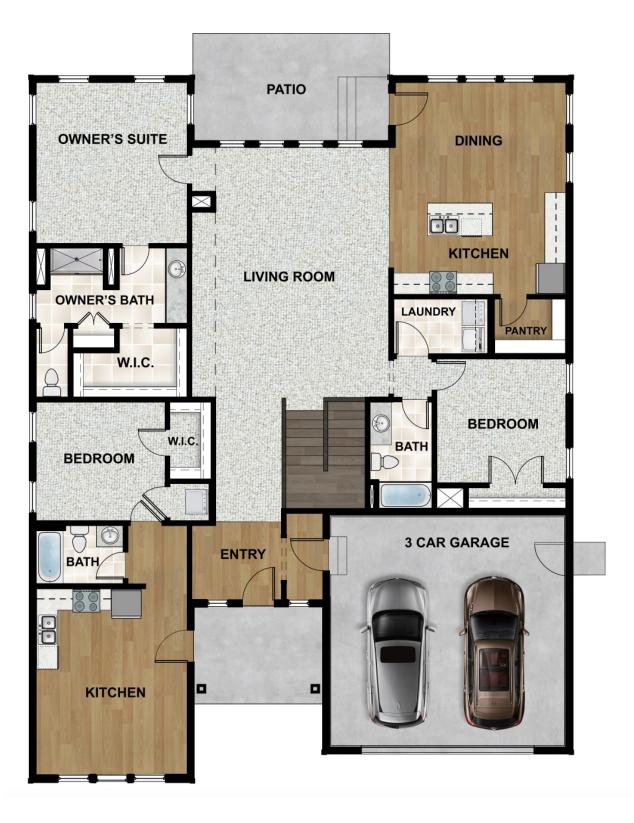

# **ABOUT THIS HOME**

You will love the Sahara floor plan! This 4 bedroom, 3 bathroom, rambler home is open, bright, and spacious. With 2,308 finished square feet, and 4,541 total square feet, in the Sahara you have all the room you'll need. Off the entryway you have a full bathroom and two bedrooms with walk-in closets. Continuing inside, you'll find an impressive living room with tons of windows, and plenty of room. This space flows into the beautiful kitchen which features our signature island, a walk-in pantry, and a spacious dining area. Off the living room you will find a luxurious owner's suite with a spa-like bathroom; complete with a walk-in shower and huge walk-in closet. You also have another bedroom, bathroom, and laundry room. Through the mudroom, you'll find a 2 car garage with an optional 3rd car garage. You have even more space in the optional finished basement. With a large recreation room, perfect for a home theater and game room, another full bathroom, and two more bedrooms with walk-in closets.

The Sahara floor plan also features a Renter's Suite Option! Learn more about our Renter's Suites!

#### **FLOOR PLAN**