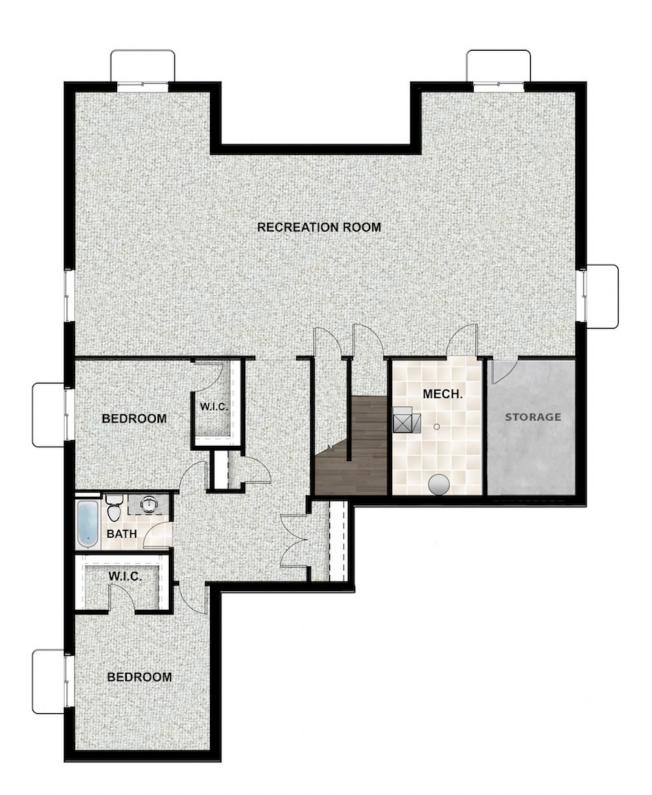

# **ABOUT THIS HOME**

You will love the Sahara floor plan! This 4 bedroom, 3 bathroom, rambler home is open, bright, and spacious. With 2,308 finished square feet, and 4,541 total square feet, in the Sahara you have all the room you'll need. Off the entryway you have a full bathroom and two bedrooms with walk-in closets. Continuing inside, you'll find an impressive living room with tons of windows, and plenty of room. This space flows into the beautiful kitchen which features our signature island, a walk-in pantry, and a spacious dining area. Off the living room you will find a luxurious owner's suite with a spa-like bathroom; complete with a walk-in shower and huge walk-in closet. You also have another bedroom, bathroom, and laundry room. Through the mudroom, you'll find a 2 car garage with an optional 3rd car garage. You have even more space in the optional finished basement. With a large recreation room, perfect for a home theater and game room, another full bathroom, and two more bedrooms with walk-in closets.

#### **FLOOR PLAN**