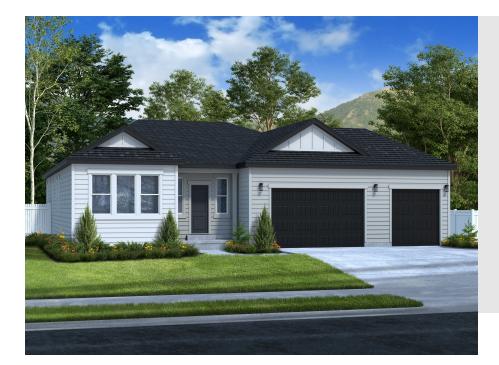

# SAHARA CRAFTSMAN - ADU OPTION

SINGLE FAMILY

Sq ft: 4,541 Beds: 4 Bath: 3.0

# **ABOUT THIS HOME**

You will love the Sahara floor plan! This 4 bedroom, 3 bathroom, rambler home is open, bright, and spacious. With 2,308 finished square feet, and 4,541 total square feet, in the Sahara you have all the room you'll need. Off the entryway you have a full bathroom and two bedrooms with walk-in closets. Continuing inside, you'll find an impressive living room with tons of windows, and plenty of room. This space flows into the beautiful kitchen which features our signature island, a walk-in pantry, and a spacious dining area. Off the living room you will find a luxurious owner's suite with a spa-like bathroom; complete with a walk-in shower and huge walk-in closet. You also have another bedroom, bathroom, and laundry room. Through the mudroom, you'll find a 2 car garage with an optional 3rd car garage. You have even more space in the optional finished basement. With a large recreation room, perfect for a home theater and game room, another full bathroom, and two more bedrooms with walk-in closets.