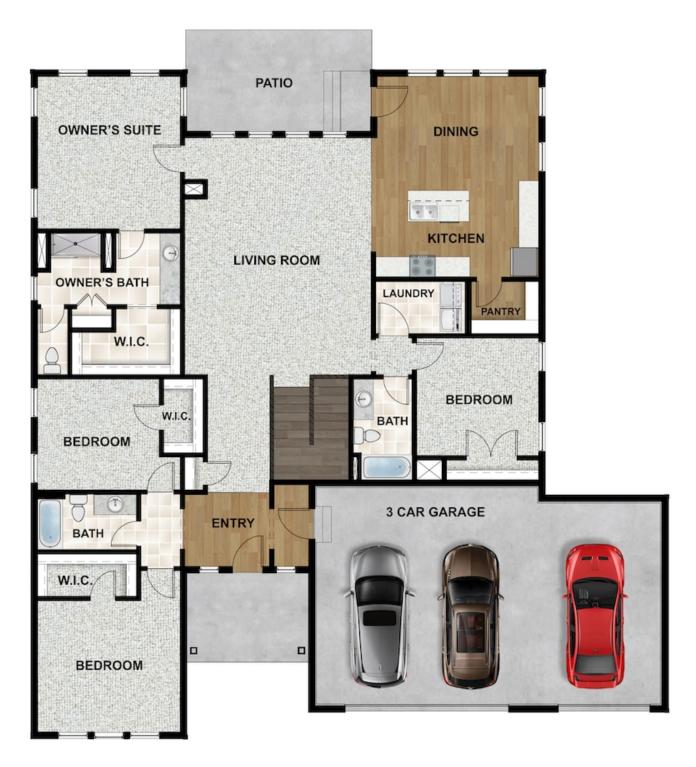

# **ABOUT THIS HOME**

You will love the Sahara floor plan! This 4 bedroom, 3 bathroom, rambler home is open, bright, and spacious. With 2,308 finished square feet, and 4,541 total square feet, in the Sahara you have all the room you'll need. Off the entryway you have a full bathroom and two bedrooms with walk-in closets. Continuing inside, you'll find an impressive living room with tons of windows, and plenty of room. This space flows into the beautiful kitchen which features our signature island, a walk-in pantry, and a spacious dining area. Off the living room you will find a luxurious owner's suite with a spa-like bathroom; complete with a walk-in shower and huge walk-in closet. You also have another bedroom, bathroom, and laundry room. Through the mudroom, you'll find a 2 car garage with an optional 3rd car garage. You have even more space in the optional finished basement. With a large recreation room, perfect for a home theater and game room, another full bathroom, and two more bedrooms with walk-in closets.

## **FLOOR PLAN**