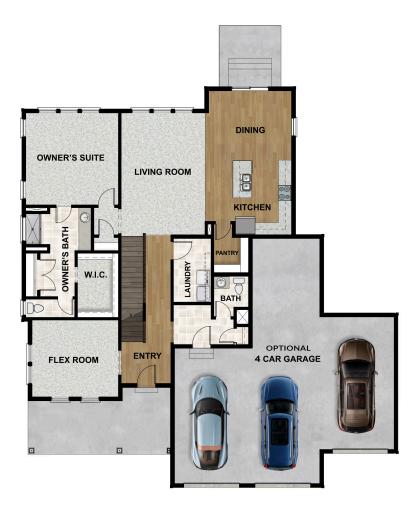

#### **ABOUT THIS HOME**

Enjoy coming home to the Sage floor plan with 4 bedrooms, 2.5 bathrooms, 2,750 finished sq ft, and 4,430 total sq ft. Transform the flex room off the e room. Continuing inside, you'll find a convenient mudroom, powder bath, and laundry room. Past this is a grand, two-story great room with floor-to-cei beautiful kitchen with our signature kitchen island and a walk-in pantry, as well as a bright and spacious dining area. Off the living room you have a luxt owner's bathroom that features a gorgeous walk-in shower and large walk-in closet. Upstairs you have a loft space, perfect for a game room or lounge additional bedrooms, and a full bathroom. Outside you have a 2 car garage with an optional 3rd car garage. You also have the opportunity for more spr with a large recreation room, one more bedroom, and a full bathroom.

# **FLOOR PLAN**

Pricing, features and availability are subject to change without notice. Fieldstone Homes makes reasonable efforts to provide accurate information, however, no warranties or representations are made as to its accuracy and Fieldstone Homes assumes no liability or responsibility for any errors in pricing or content. All pricing information, including promotions and incentives, must be verified by an authorized representative for the appropriate community and home. Photography, floor plans, elevations, renderings, virtual tours, maps, square footage and dimensions are approximate and for illustration purposes only, and will vary from the homes as built and are subject to change without notice. Homes in each neighborhood may be owned and sold by a separate limited liability company (I LO or other corporate entity.