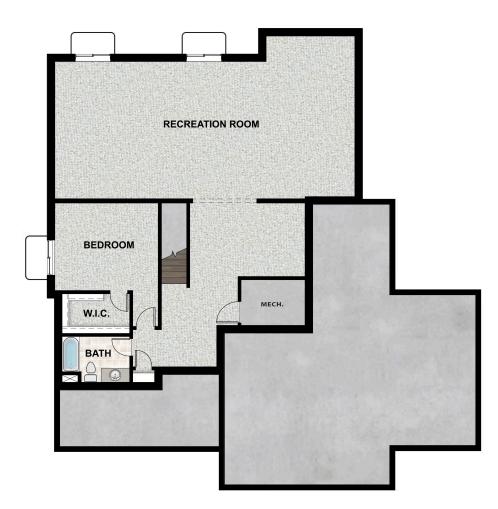

#### **ABOUT THIS HOME**

Enjoy coming home to the Sage floor plan with 4 bedrooms, 2.5 bathrooms, 2,750 finished sq ft, and 4,430 total sq ft. Transform the flex room off the e room. Continuing inside, you'll find a convenient mudroom, powder bath, and laundry room. Past this is a grand, two-story great room with floor-to-cei beautiful kitchen with our signature kitchen island and a walk-in pantry, as well as a bright and spacious dining area. Off the living room you have a luxt owner's bathroom that features a gorgeous walk-in shower and large walk-in closet. Upstairs you have a loft space, perfect for a game room or lounge additional bedrooms, and a full bathroom. Outside you have a 2 car garage with an optional 3rd car garage. You also have the opportunity for more spr with a large recreation room, one more bedroom, and a full bathroom.

## **FLOOR PLAN**

Pricing, features and availability are subject to change without notice. Fieldstone Homes makes reasonable efforts to provide accurate information, however, no warranties or representations are made as to its accuracy and Fieldstone Homes assumes no liability or responsibility for any errors in pricing or content. All pricing information, including promotions and incentives, must be verified by an authorized representative for the appropriate community and home. Photography, floor plans, elevations, renderings, virtual tours, mays, square footage and dimensions are approximate and for illustration purposes only, and will vary from the homes as built and are subject to change without notice. Homes in each neighborhood may be owned and sold by a senarate limited liability company (I LO or other corporate entity.