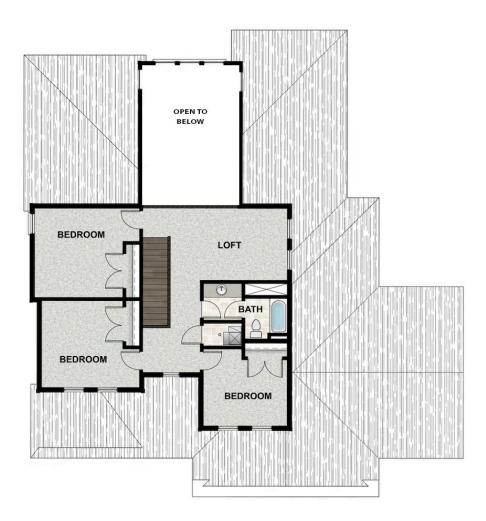

#### **ABOUT THIS HOME**

Enjoy coming home to the Sage floor plan with 4 bedrooms, 2.5 bathrooms, 2,750 finished sq ft, and 4,430 total sq ft. Transform the flex room off the e room. Continuing inside, you'll find a convenient mudroom, powder bath, and laundry room. Past this is a grand, two-story great room with floor-to-cei beautiful kitchen with our signature kitchen island and a walk-in pantry, as well as a bright and spacious dining area. Off the living room you have a luxt owner's bathroom that features a gorgeous walk-in shower and large walk-in closet. Upstairs you have a loft space, perfect for a game room or lounge additional bedrooms, and a full bathroom. Outside you have a 2 car garage with an optional 3rd car garage. You also have the opportunity for more spr with a large recreation room, one more bedroom, and a full bathroom.

## **FLOOR PLAN**

Pricing, features and availability are subject to change without notice. Fieldstone Homes makes reasonable efforts to provide accurate information, however, no warranties or representations are made as to its accuracy and Fieldstone Homes assumes no liability or responsibility for any errors in pricing or content. All pricing information, including promotions and incentives, must be verified by an authorized representative for the appropriate community and home. Photography, floor plans, elevations, renderings, virtual tours, mays, square footage and dimensions are approximate and for illustration purposes only, and will vary from the homes as built and are subject to change without notice. Homes in each neighborhood may be owned and sold by a senarate limited liability company (I LO or other corporate entity.