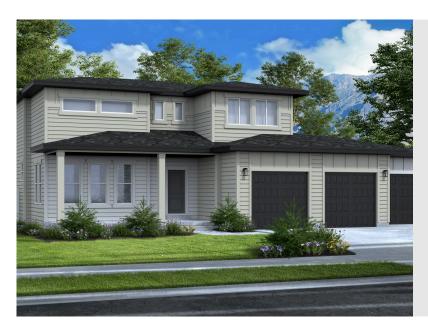

### SAGE TRANSIT OPTION

SINGLE FAMILY

Sq ft: 4,430 Beds: 4 Bath: 2.5

#### **ABOUT THIS HOME**

Enjoy coming home to the Sage floor plan with 4 bedrooms, 2.5 bathrooms, 2,750 finished sq ft, and 4,430 total sq ft. Transform the flex room off the e room. Continuing inside, you'll find a convenient mudroom, powder bath, and laundry room. Past this is a grand, two-story great room with floor-to-cei beautiful kitchen with our signature kitchen island and a walk-in pantry, as well as a bright and spacious dining area. Off the living room you have a luxt owner's bathroom that features a gorgeous walk-in shower and large walk-in closet. Upstairs you have a loft space, perfect for a game room or lounge additional bedrooms, and a full bathroom. Outside you have a 2 car garage with an optional 3rd car garage. You also have the opportunity for more spr with a large recreation room, one more bedroom, and a full bathroom.