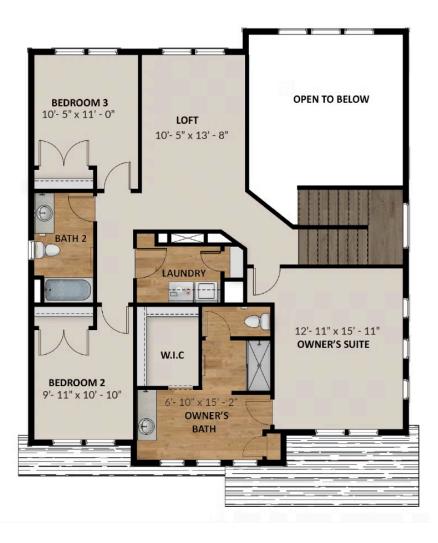

## **FLOOR PLAN**

Pricing, features and availability are subject to change without notice. Fieldstone Homes makes reasonable efforts to provide accurate information, however, no warranties or representations are made as to its accuracy and Fieldstone Homes assumes no liability or responsibility for any errors in pricing or content. All pricing information, including promotions and incentives, must be verified by an authorized representative for the appropriate community and home. Photography, floor plans, elevations, renderings, virtual tours, maps, square footage and dimensions are approximate and for illustration purposes only, and will vary from the homes as built and are subject to change without notice. Homes in each neighborhood may be owned and sold by a separate limited liability company (I LO or other corporate entity.

### **ABOUT THIS HOME**

In the Alpine, you wake up every morning with the world at your feet. Modern, luxurious, and homey, th bathroom floor plan radiates an open, airy light and a lot of heart. With 2,252 finished square feet and 3 beautiful space, you have all the room you need to live your best life yet. Go ahead and take a look insid Transform the flex room off of the entryway to a home office, media room, or playroom. A closet and pc located off the foyer. Past this space, you will find a charming family room, a gorgeous kitchen with an o area, a pantry, and a mudroom. Outside, you have a massive garage to fit your needs and a landscaped Upstairs, leisure awaits in your luxurious master suite. Included in your suite is a spa-like bathroom with large walk-in closet, making it the perfect space to relax and unwind. The second floor also has 2 spaciou a bathroom, a well-placed laundry area, and a large, flexible loft to use however you wish. If you want to add below your home, you have the option to finish the basement with a roomy recreation area, a comf extra bedrooms with walk-in closets.