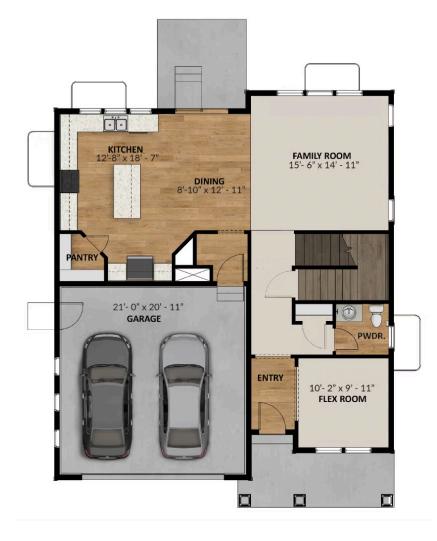

## **FLOOR PLAN**

Pricing, features and availability are subject to change without notice. Fieldstone Homes makes reasonable efforts to provide accurate information, however, no warranties or representations are made as to its accuracy and Fieldstone Homes assumes no liability or responsibility for any errors in pricing or content. All pricing information, including promotions and incentives, must be verified by an authorized representative for the appropriate community and home. Photography, floor plans, elevations, renderings, virtual tours, maps, square footage and dimensions are approximate and for illustration purposes only, and will vary from the homes as built and are subject to change without notice. Homes in each neighborhood may be owned and sold by a separate limited liability company (I LO or other corporate entity.

### **ABOUT THIS HOME**

In the Alpine, you wake up every morning with the world at your feet. Modern, luxurious, and homey, th bathroom floor plan radiates an open, airy light and a lot of heart. With 2,252 finished square feet and 3 beautiful space, you have all the room you need to live your best life yet. Go ahead and take a look insid Transform the flex room off of the entryway to a home office, media room, or playroom. A closet and pc located off the foyer. Past this space, you will find a charming family room, a gorgeous kitchen with an o area, a pantry, and a mudroom. Outside, you have a massive garage to fit your needs and a landscaped Upstairs, leisure awaits in your luxurious master suite. Included in your suite is a spa-like bathroom with large walk-in closet, making it the perfect space to relax and unwind. The second floor also has 2 spaciou a bathroom, a well-placed laundry area, and a large, flexible loft to use however you wish. If you want to add below your home, you have the option to finish the basement with a roomy recreation area, a comf extra bedrooms with walk-in closets.