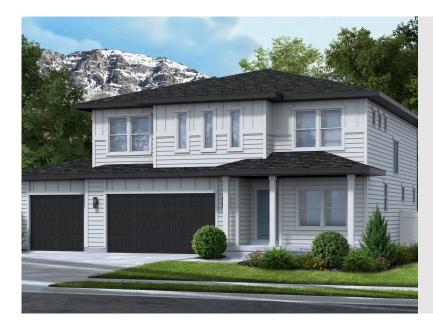

# ALPINE TRANS OPTION

SINGLE FAMILY

Sq ft: 3,231 Beds: 3 Bath: 2.5

### **ABOUT THIS HOME**

In the Alpine, you wake up every morning with the world at your feet. Modern, luxurious, and homey, th bathroom floor plan radiates an open, airy light and a lot of heart. With 2,252 finished square feet and 3 beautiful space, you have all the room you need to live your best life yet. Go ahead and take a look insid Transform the flex room off of the entryway to a home office, media room, or playroom. A closet and pc located off the foyer. Past this space, you will find a charming family room, a gorgeous kitchen with an o area, a pantry, and a mudroom. Outside, you have a massive garage to fit your needs and a landscaped Upstairs, leisure awaits in your luxurious master suite. Included in your suite is a spa-like bathroom with large walk-in closet, making it the perfect space to relax and unwind. The second floor also has 2 spaciou a bathroom, a well-placed laundry area, and a large, flexible loft to use however you wish. If you want to add below your home, you have the option to finish the basement with a roomy recreation area, a comf extra bedrooms with walk-in closets.