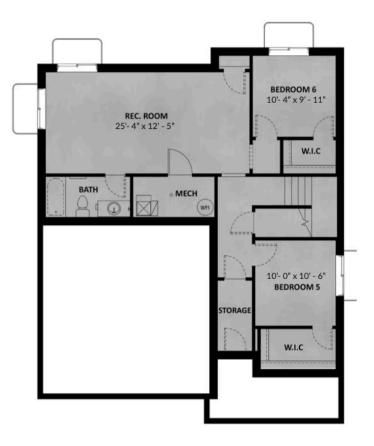

#### UNFINISHED BASEMENT

Pricing, features and availability are subject to change without notice. Fieldstone Homes makes reasonable efforts to provide accurate information, however, no warranties or representations are made as to its accuracy and Fieldstone Homes assumes no liability or responsibility for any errors in pricing or content. All pricing information, including promotions and incentives, must be verified by an authorized representative for the appropriate community and home. Photography, floor plans, elevations, renderings, virtual tours, mays, square footage and dimensions are approximate and for illustration purposes only, and will vary from the homes as built and are subject to change without notice. Homes in each neighborhood may be owned and sold by a senarate limited liability company (I LO or other corporate entity.

### **ABOUT THIS HOME**

In the Alpine, you wake up every morning with the world at your feet. Modern, luxurious, and homey, th bathroom floor plan radiates an open, airy light and a lot of heart. With 2,252 finished square feet and 3 beautiful space, you have all the room you need to live your best life yet. Go ahead and take a look insid Transform the flex room off of the entryway to a home office, media room, or playroom. A closet and pc located off the foyer. Past this space, you will find a charming family room, a gorgeous kitchen with an o area, a pantry, and a mudroom. Outside, you have a massive garage to fit your needs and a landscaped Upstairs, leisure awaits in your luxurious master suite. Included in your suite is a spa-like bathroom with large walk-in closet, making it the perfect space to relax and unwind. The second floor also has 2 spaciou a bathroom, a well-placed laundry area, and a large, flexible loft to use however you wish. If you want to add below your home, you have the option to finish the basement with a roomy recreation area, a comf extra bedrooms with walk-in closets.