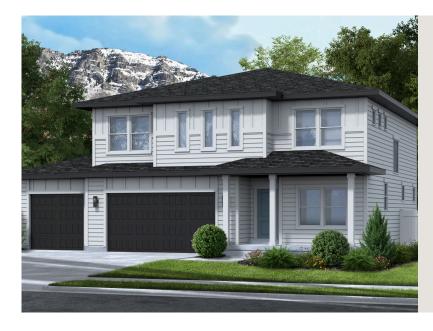

# ALPINE TRANS OPTION

SINGLE FAMILY

Sq ft: 3,231 Beds: 3 Bath: 2.5

#### **ABOUT THIS HOME**

In the Alpine, you wake up every morning with the world at your feet. Modern, luxurious, and homey, th bathroom floor plan radiates an open, airy light and a lot of heart. With 2,252 finished square feet and 3 beautiful space, you have all the room you need to live your best life yet. Go ahead and take a look insid Transform the flex room off of the entryway to a home office, media room, or playroom. A closet and pc located off the foyer. Past this space, you will find a charming family room, a gorgeous kitchen with an o area, a pantry, and a mudroom. Outside, you have a massive garage to fit your needs and a landscaped Upstairs, leisure awaits in your luxurious master suite. Included in your suite is a spa-like bathroom with large walk-in closet, making it the perfect space to relax and unwind. The second floor also has 2 spaciou a bathroom, a well-placed laundry area, and a large, flexible loft to use however you wish. If you want to add below your home, you have the option to finish the basement with a roomy recreation area, a comf extra bedrooms with walk-in closets.