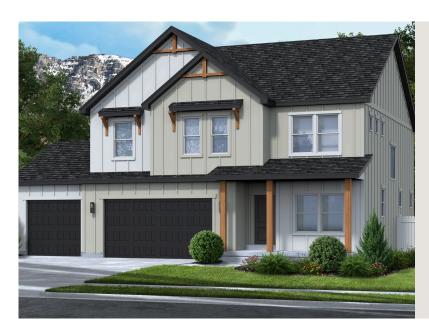

# ALPINE FARME OPTION

SINGLE FAMILY

CALL FOR PRICE

Sq ft: 3,231 Beds: 3 Bath: 2.5

### **ABOUT THIS HOME**

In the Alpine, you wake up every morning with the world at your feet. Modern, luxurious, and homey, th bathroom floor plan radiates an open, airy light and a lot of heart. With 2,252 finished square feet and 3 beautiful space, you have all the room you need to live your best life yet. Go ahead and take a look insid Transform the flex room off of the entryway to a home office, media room, or playroom. A closet and pc located off the foyer. Past this space, you will find a charming family room, a gorgeous kitchen with an o area, a pantry, and a mudroom. Outside, you have a massive garage to fit your needs and a landscaped Upstairs, leisure awaits in your luxurious master suite. Included in your suite is a spa-like bathroom with large walk-in closet, making it the perfect space to relax and unwind. The second floor also has 2 spaciot a bathroom, a well-placed laundry area, and a large, flexible loft to use however you wish. If you want to add below your home, you have the option to finish the basement with a roomy recreation area, a comf extra bedrooms with walk-in closets.