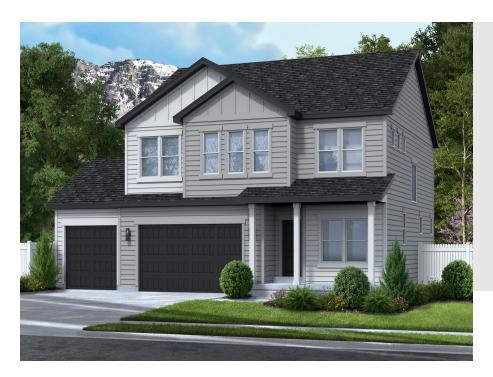

# ALPINE CRAFTSMAN - ADU OPTION

SINGLE FAMILY

Sq ft: 3,231

Beds: 3 Bath: 2.5

### **ABOUT THIS HOME**

In the Alpine, you wake up every morning with the world at your feet. Modern, luxurious, and homey, this 3 bedroom, 2.5 bathroom floor plan radiates an open, airy light and a lot of heart. With 2,252 finished square feet and 3,231 total square feet of beautiful space, you have all the room you need to live your best life yet. Go ahead and take a look inside—you're finally home! Transform the flex room off of the entryway to a home office, media room, or playroom. A closet and powder room are also located off the foyer. Past this space, you will find a charming family room, a gorgeous kitchen with an optional island, a dining area, a pantry, and a mudroom. Outside, you have a massive garage to fit your needs and a landscaped yard with sprinklers. Upstairs, leisure awaits in your luxurious master suite. Included in your suite is a spa-like bathroom with a walk-in shower and a large walk-in closet, making it the perfect space to relax and unwind. The second floor also has 2 spacious bedrooms with closets, a bathroom, a well-placed laundry area, and a large, flexible loft to use however you wish. If you want to add even more space to add below your home, you have the option to finish the basement with a roomy recreation area, a comfortable bathroom, and 2 extra bedrooms with walk-in closets.