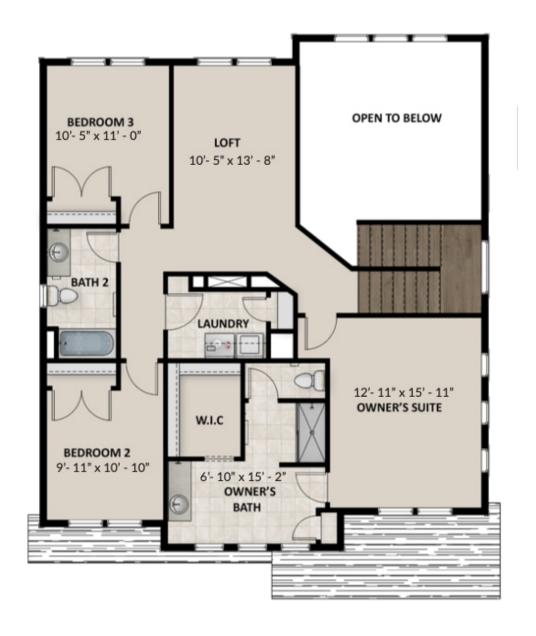

#### **UPPER LEVEL**

Pricing, features and availability are subject to change without notice. Fieldstone Homes makes reasonable efforts to provide accurate information, however, no warranties or representations are made as to its accuracy and Fieldstone Homes assumes no liability or responsibility for any errors in pricing or content. All pricing information, including promotions and incentives, must be verified by an authorized representative for the appropriate community and home. Photography, floor plans, elevations, renderings, virtual tours, maps, square footage and dimensions are approximate and for illustration purposes only, and will vary from the homes as built and are subject to change without notice. Homes in each neighborhood may be owned and sold by a separate limited liability company (LLC) or other corporate entity.

### **ABOUT THIS HOME**

In the Alpine, you wake up every morning with the world at your feet. Modern, luxurious, and homey, this 3 bedroom, 2.5 bathroom floor plan radiates an open, airy light and a lot of heart. With 2,252 finished square feet and 3,231 total square feet of beautiful space, you have all the room you need to live your best life yet. Go ahead and take a look inside—you're finally home! Transform the flex room off of the entryway to a home office, media room, or playroom. A closet and powder room are also located off the foyer. Past this space, you will find a charming family room, a gorgeous kitchen with an optional island, a dining area, a pantry, and a mudroom. Outside, you have a massive garage to fit your needs and a landscaped yard with sprinklers. Upstairs, leisure awaits in your luxurious master suite. Included in your suite is a spa-like bathroom with a walk-in shower and a large walk-in closet, making it the perfect space to relax and unwind. The second floor also has 2 spacious bedrooms with closets, a bathroom, a well-placed laundry area, and a large, flexible loft to use however you wish. If you want to add even more space to add below your home, you have the option to finish the basement with a roomy recreation area, a comfortable bathroom, and 2 extra bedrooms with walk-in closets.