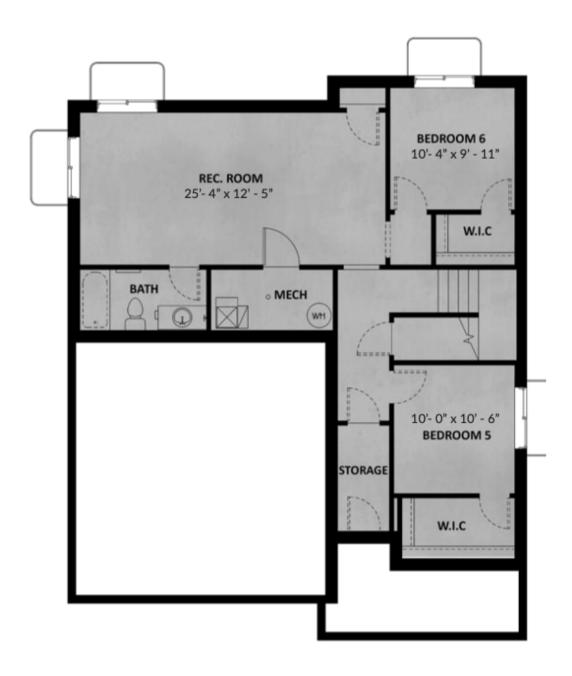

**Finished Basement Floor**

### **ABOUT THIS HOME**

In the Alpine, you wake up every morning with the world at your feet. Modern, luxurious, and homey, this 3 bedroom, 2.5 bathroom floor plan radiates an open, airy light and a lot of heart. With 2,252 finished square feet and 3,231 total square feet of beautiful space, you have all the room you need to live your best life yet. Go ahead and take a look inside—you're finally home! Transform the flex room off of the entryway to a home office, media room, or playroom. A closet and powder room are also located off the foyer. Past this space, you will find a charming family room, a gorgeous kitchen with an optional island, a dining area, a pantry, and a mudroom. Outside, you have a massive garage to fit your needs and a landscaped yard with sprinklers. Upstairs, leisure awaits in your luxurious master suite. Included in your suite is a spa-like bathroom with a walk-in shower and a large walk-in closet, making it the perfect space to relax and unwind. The second floor also has 2 spacious bedrooms with closets, a bathroom, a well-placed laundry area, and a large, flexible loft to use however you wish. If you want to add even more space to add below your home, you have the option to finish the basement with a roomy recreation area, a comfortable bathroom, and 2 extra bedrooms with walk-in closets.