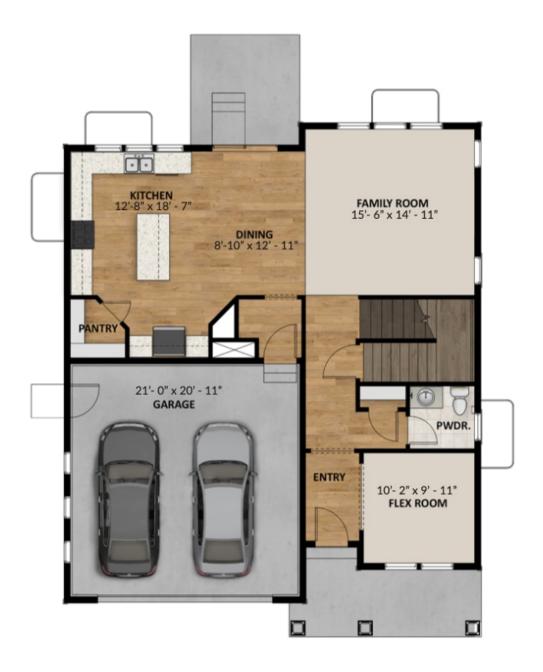

#### MAIN LEVEL

Pricing, features and availability are subject to change without notice. Fieldstone Homes makes reasonable efforts to provide accurate information, however, no warranties or representations are made as to its accuracy and Fieldstone Homes assumes no liability or responsibility for any errors in pricing or content. All pricing information, including promotions and incentives, must be verified by an authorized representative for the appropriate community and home. Photography, floor plans, elevations, renderings, virtual tours, maps, square footage and dimensions are approximate and for illustration purposes only, and will vary from the homes as built and are subject to change without notice. Homes in each neighborhood may be owned and sold by a separate limited liability company (LLC) or other corporate entity.

### **ABOUT THIS HOME**

In the Alpine, you wake up every morning with the world at your feet. Modern, luxurious, and homey, this 3 bedroom, 2.5 bathroom floor plan radiates an open, airy light and a lot of heart. With 2,252 finished square feet and 3,231 total square feet of beautiful space, you have all the room you need to live your best life yet. Go ahead and take a look inside—you're finally home! Transform the flex room off of the entryway to a home office, media room, or playroom. A closet and powder room are also located off the foyer. Past this space, you will find a charming family room, a gorgeous kitchen with an optional island, a dining area, a pantry, and a mudroom. Outside, you have a massive garage to fit your needs and a landscaped yard with sprinklers. Upstairs, leisure awaits in your luxurious master suite. Included in your suite is a spa-like bathroom with a walk-in shower and a large walk-in closet, making it the perfect space to relax and unwind. The second floor also has 2 spacious bedrooms with closets, a bathroom, a well-placed laundry area, and a large, flexible loft to use however you wish. If you want to add even more space to add below your home, you have the option to finish the basement with a roomy recreation area, a comfortable bathroom, and 2 extra bedrooms with walk-in closets.