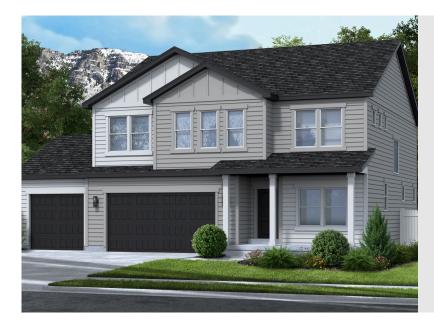

# ALPINE CRAFT

SINGLE FAMILY

Sq ft: 3,231 Beds: 3 Bath: 2.5

#### **ABOUT THIS HOME**

In the Alpine, you wake up every morning with the world at your feet. Modern, luxurious, and homey, th bathroom floor plan radiates an open, airy light and a lot of heart. With 2,252 finished square feet and 3 beautiful space, you have all the room you need to live your best life yet. Go ahead and take a look insid Transform the flex room off of the entryway to a home office, media room, or playroom. A closet and pc located off the foyer. Past this space, you will find a charming family room, a gorgeous kitchen with an o area, a pantry, and a mudroom. Outside, you have a massive garage to fit your needs and a landscaped Upstairs, leisure awaits in your luxurious master suite. Included in your suite is a spa-like bathroom with large walk-in closet, making it the perfect space to relax and unwind. The second floor also has 2 spaciou a bathroom, a well-placed laundry area, and a large, flexible loft to use however you wish. If you want to add below your home, you have the option to finish the basement with a roomy recreation area, a comf extra bedrooms with walk-in closets.