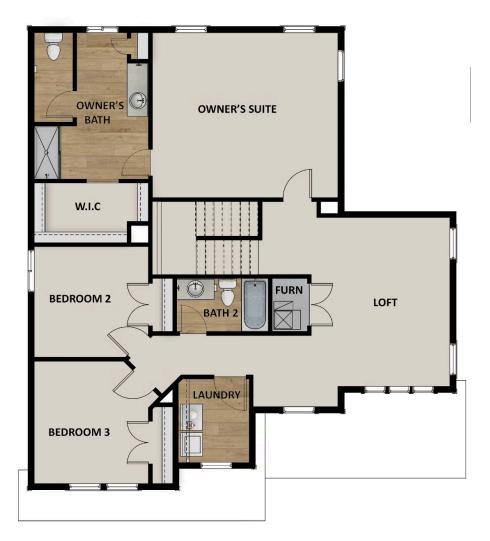

# **FLOOR PLAN**

### **ABOUT THIS HOME**

Enjoy the luxury and comfort you've always wanted in the Summit, a 3 bedroom, 2.5 bathroom floor pla square feet and 3,557 total square feet. The entryway leads to a flex room that's perfect for relaxing by y guests. The foyer also leads to a convenient closet and powder room. You'll then find a spacious family r fireplace for optimal coziness. This open space also includes a dining room and your gourmet kitchen w countertops, large island, and spacious pantry. On the second floor, your huge owner's suite is perfect for a stunning owner's bathroom with a walk-in shower, luxurious tub, dual vanity, and walk-in closet. You'll bedrooms with closets, a bathroom, a convenient laundry room, and a roomy loft to use however you w even more space to your home, you have the option to finish the basement with a large recreation area, bathroom. Transform the recreation room into a movie lounge, children's playroom, and more.