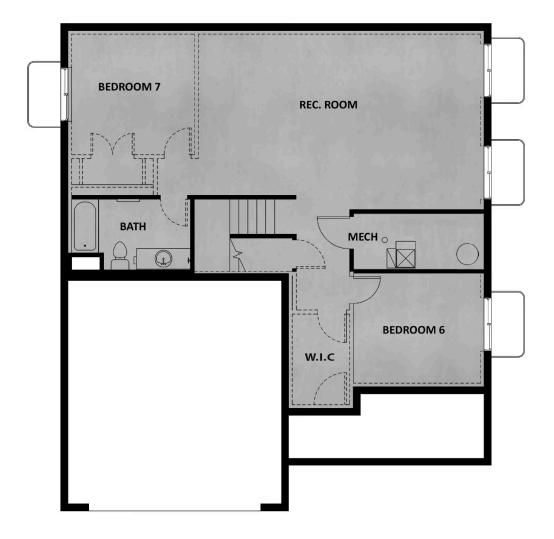

# **FLOOR PLAN**

### **ABOUT THIS HOME**

Enjoy the luxury and comfort you've always wanted in the Summit, a 3 bedroom, 2.5 bathroom floor pla square feet and 3,557 total square feet. The entryway leads to a flex room that's perfect for relaxing by y guests. The foyer also leads to a convenient closet and powder room. You'll then find a spacious family r fireplace for optimal coziness. This open space also includes a dining room and your gourmet kitchen w countertops, large island, and spacious pantry. On the second floor, your huge owner's suite is perfect for a stunning owner's bathroom with a walk-in shower, luxurious tub, dual vanity, and walk-in closet. You'll bedrooms with closets, a bathroom, a convenient laundry room, and a roomy loft to use however you w even more space to your home, you have the option to finish the basement with a large recreation area, bathroom. Transform the recreation room into a movie lounge, children's playroom, and more.