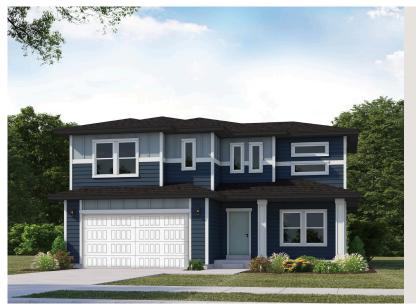

## SUMMIT TRAN

SINGLE FAMILY

Sq ft: 3,557 Beds: 3 Bath: 2.5

### **ABOUT THIS HOME**

Enjoy the luxury and comfort you've always wanted in the Summit, a 3 bedroom, 2.5 bathroom floor pla square feet and 3,557 total square feet. The entryway leads to a flex room that's perfect for relaxing by y guests. The foyer also leads to a convenient closet and powder room. You'll then find a spacious family r fireplace for optimal coziness. This open space also includes a dining room and your gourmet kitchen w countertops, large island, and spacious pantry. On the second floor, your huge owner's suite is perfect for a stunning owner's bathroom with a walk-in shower, luxurious tub, dual vanity, and walk-in closet. You'll bedrooms with closets, a bathroom, a convenient laundry room, and a roomy loft to use however you w even more space to your home, you have the option to finish the basement with a large recreation area, bathroom. Transform the recreation room into a movie lounge, children's playroom, and more.