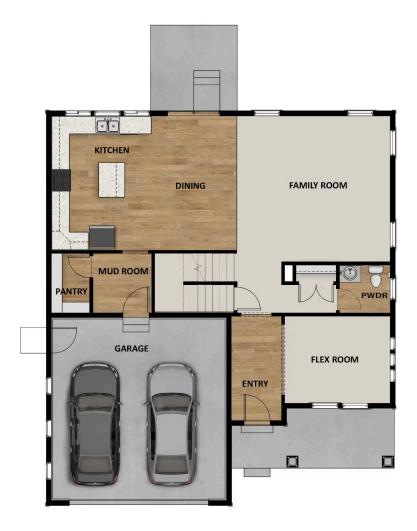

## **FLOOR PLAN**

### **ABOUT THIS HOME**

Enjoy the luxury and comfort you've always wanted in the Summit, a 3 bedroom, 2.5 bathroom floor pla square feet and 3,557 total square feet. The entryway leads to a flex room that's perfect for relaxing by y guests. The foyer also leads to a convenient closet and powder room. You'll then find a spacious family r fireplace for optimal coziness. This open space also includes a dining room and your gourmet kitchen w countertops, large island, and spacious pantry. On the second floor, your huge owner's suite is perfect for a stunning owner's bathroom with a walk-in shower, luxurious tub, dual vanity, and walk-in closet. You'll bedrooms with closets, a bathroom, a convenient laundry room, and a roomy loft to use however you w even more space to your home, you have the option to finish the basement with a large recreation area, bathroom. Transform the recreation room into a movie lounge, children's playroom, and more.