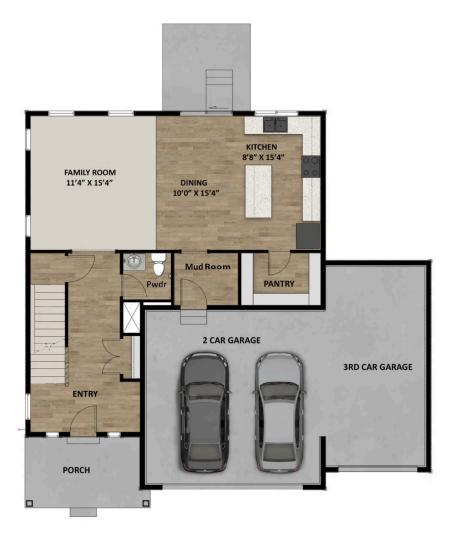

# **FLOOR PLAN**

## **ABOUT THIS HOME**

The Rockwell is both stylish and functional with its 3 bedrooms, 2.5 bathrooms, 2,073 finished square feet, and 2,953 total square feet. The bright entry powder room and closet perfect for coats. It will then take you to the airy family room with its open-to-below design. This spacious area is perfect for lo time with family. In the kitchen and dining space, you'll find a large island, walk-in pantry, and updated appliances. Upstairs, the open railing provides a downstairs and extra light all around. Also on the second floor are the owner's suite, two other bedrooms, a bathroom, and a landry room. The luxuric a spacious vanity, walk-in closet, shower, and water closet. Within each bedroom is a walk-in closet so you get the space you want. You have the option recreation room, an extra bedroom, and a bathroom. Transform the recreation room to fit your lifestyle as a playroom, movie lounge, or workout area,