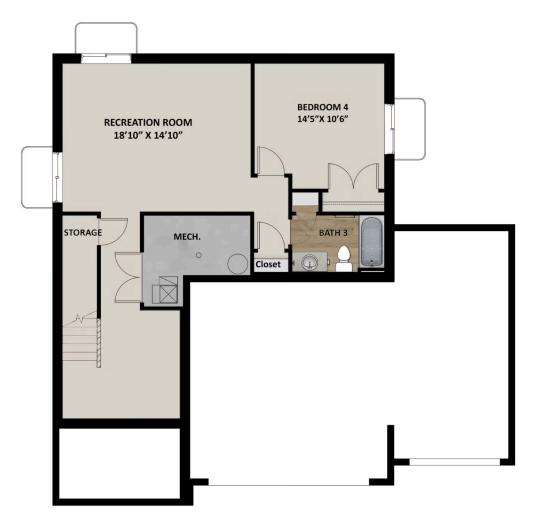

## **FLOOR PLAN**

## **ABOUT THIS HOME**

The Rockwell is both stylish and functional with its 3 bedrooms, 2.5 bathrooms, 2,073 finished square feet, and 2,953 total square feet. The bright entry powder room and closet perfect for coats. It will then take you to the airy family room with its open-to-below design. This spacious area is perfect for lo time with family. In the kitchen and dining space, you'll find a large island, walk-in pantry, and updated appliances. Upstairs, the open railing provides a downstairs and extra light all around. Also on the second floor are the owner's suite, two other bedrooms, a bathroom, and a landry room. The luxuric a spacious vanity, walk-in closet, shower, and water closet. Within each bedroom is a walk-in closet so you get the space you want. You have the option recreation room, an extra bedroom, and a bathroom. Transform the recreation room to fit your lifestyle as a playroom, movie lounge, or workout area,