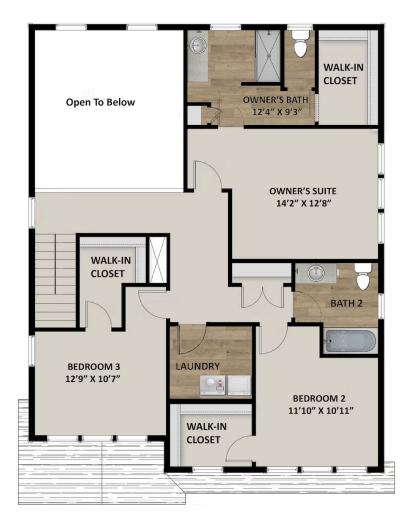

## **FLOOR PLAN**

## **ABOUT THIS HOME**

The Rockwell is both stylish and functional with its 3 bedrooms, 2.5 bathrooms, 2,073 finished square feet, and 2,953 total square feet. The bright entry powder room and closet perfect for coats. It will then take you to the airy family room with its open-to-below design. This spacious area is perfect for lo time with family. In the kitchen and dining space, you'll find a large island, walk-in pantry, and updated appliances. Upstairs, the open railing provides a downstairs and extra light all around. Also on the second floor are the owner's suite, two other bedrooms, a bathroom, and a landry room. The luxuric a spacious vanity, walk-in closet, shower, and water closet. Within each bedroom is a walk-in closet so you get the space you want. You have the option recreation room, an extra bedroom, and a bathroom. Transform the recreation room to fit your lifestyle as a playroom, movie lounge, or workout area,