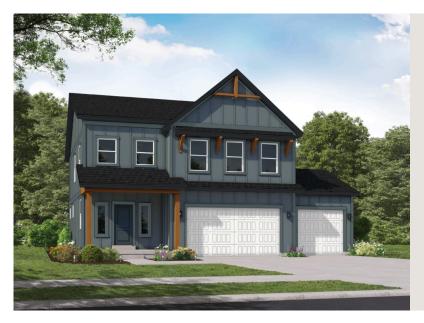

# ROCKWELL FA

SINGLE FAMILY

Sq ft: 2,953 Beds: 3 Bath: 2.5

## **ABOUT THIS HOME**

The Rockwell is both stylish and functional with its 3 bedrooms, 2.5 bathrooms, 2,073 finished square feet, and 2,953 total square feet. The bright entry powder room and closet perfect for coats. It will then take you to the airy family room with its open-to-below design. This spacious area is perfect for lo time with family. In the kitchen and dining space, you'll find a large island, walk-in pantry, and updated appliances. Upstairs, the open railing provides a downstairs and extra light all around. Also on the second floor are the owner's suite, two other bedrooms, a bathroom, and a landry room. The luxuric a spacious vanity, walk-in closet, shower, and water closet. Within each bedroom is a walk-in closet so you get the space you want. You have the option recreation room, an extra bedroom, and a bathroom. Transform the recreation room to fit your lifestyle as a playroom, movie lounge, or workout area,