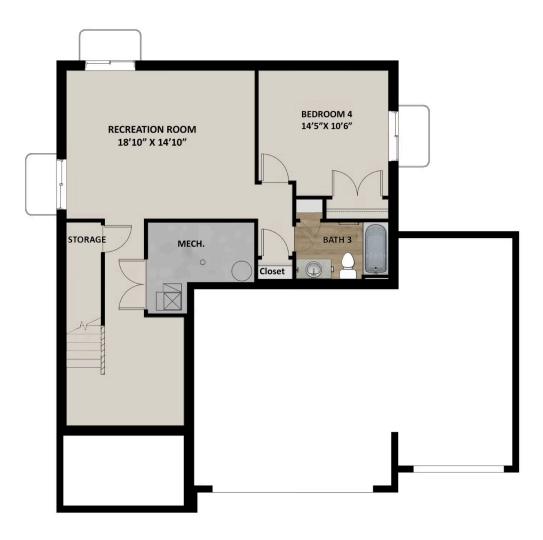

# **FLOOR PLAN**

TravisS@fieldstonehomes.com 385-526-2309

### **ABOUT THIS HOME**

The Rockwell is both stylish and functional with its 3 bedrooms, 2.5 bathrooms, 2,073 finished square feet, and 2,953 total square feet. The bright entry powder room and closet perfect for coats. It will then take you to the airy family room with its open-to-below design. This spacious area is perfect for lo time with family. In the kitchen and dining space, you'll find a large island, walk-in pantry, and updated appliances. Upstairs, the open railing provides a downstairs and extra light all around. Also on the second floor are the owner's suite, two other bedrooms, a bathroom, and a laundry room. The luxuric a spacious vanity, walk-in closet, shower, and water closet. Within each bedroom is a walk-in closet so you get the space you want. You have the option recreation room, an extra bedroom, and a bathroom. Transform the recreation room to fit your lifestyle as a playroom, movie lounge, or workout area,