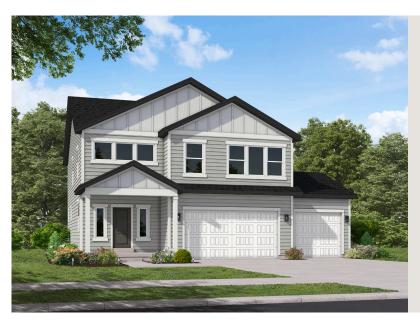

### **ROCKWELL CR**

SINGLE FAMILY

Sq ft: 2,953 Beds: 3 Bath: 2.5

### **ABOUT THIS HOME**

The Rockwell is both stylish and functional with its 3 bedrooms, 2.5 bathrooms, 2,073 finished square feet, and 2,953 total square feet. The bright entry powder room and closet perfect for coats. It will then take you to the airy family room with its open-to-below design. This spacious area is perfect for lo time with family. In the kitchen and dining space, you'll find a large island, walk-in pantry, and updated appliances. Upstairs, the open railing provides a downstairs and extra light all around. Also on the second floor are the owner's suite, two other bedrooms, a bathroom, and a laundry room. The luxuric a spacious vanity, walk-in closet, shower, and water closet. Within each bedroom is a walk-in closet so you get the space you want. You have the option recreation room, an extra bedroom, and a bathroom. Transform the recreation room to fit your lifestyle as a playroom, movie lounge, or workout area,