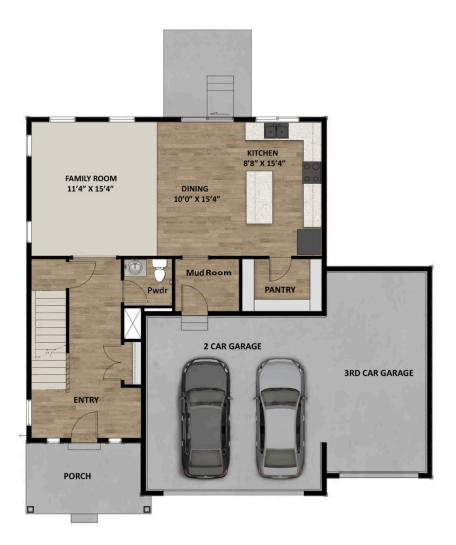

# **FLOOR PLAN**

TravisS@fieldstonehomes.com 385-526-2309

### **ABOUT THIS HOME**

The Rockwell is both stylish and functional with its 3 bedrooms, 2.5 bathrooms, 2,073 finished square feet, and 2,953 total square feet. The bright entry powder room and closet perfect for coats. It will then take you to the airy family room with its open-to-below design. This spacious area is perfect for lo time with family. In the kitchen and dining space, you'll find a large island, walk-in pantry, and updated appliances. Upstairs, the open railing provides a downstairs and extra light all around. Also on the second floor are the owner's suite, two other bedrooms, a bathroom, and a laundry room. The luxuric a spacious vanity, walk-in closet, shower, and water closet. Within each bedroom is a walk-in closet so you get the space you want. You have the option recreation room, an extra bedroom, and a bathroom. Transform the recreation room to fit your lifestyle as a playroom, movie lounge, or workout area,