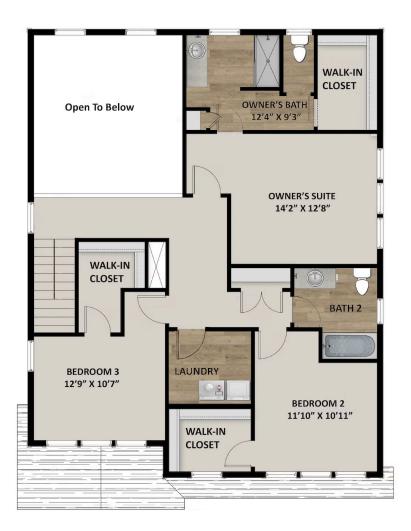

### **FLOOR PLAN**

TravisS@fieldstonehomes.com 385-526-2309

### **ABOUT THIS HOME**

The Rockwell is both stylish and functional with its 3 bedrooms, 2.5 bathrooms, 2,073 finished square feet, and 2,953 total square feet. The bright entry powder room and closet perfect for coats. It will then take you to the airy family room with its open-to-below design. This spacious area is perfect for lo time with family. In the kitchen and dining space, you'll find a large island, walk-in pantry, and updated appliances. Upstairs, the open railing provides a downstairs and extra light all around. Also on the second floor are the owner's suite, two other bedrooms, a bathroom, and a laundry room. The luxuric a spacious vanity, walk-in closet, shower, and water closet. Within each bedroom is a walk-in closet so you get the space you want. You have the option recreation room, an extra bedroom, and a bathroom. Transform the recreation room to fit your lifestyle as a playroom, movie lounge, or workout area,