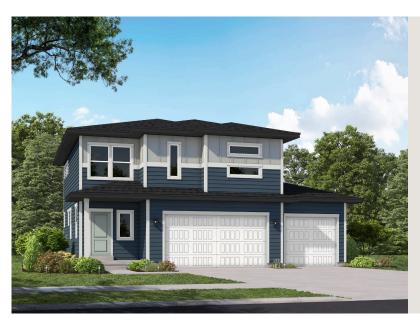

### **BORDEAUX TR**

SINGLE FAMILY

Sq ft: 2,527 Beds: 3 Bath: 2.5

### **ABOUT THIS HOME**

The Bordeaux showcases a contemporary design with 3 bedrooms, 2.5 bathrooms, 1,852 finished square feet, and 2,527 total square feet. Walk inside t powder room off the hallway, and an expansive family room, dining room, and kitchen. Spend time with family lounging in the light and bright family ro that has plenty of counter space, a large island, and a nearby pantry that keeps food within reach. Also included is a mudroom off the garage and stairs the second floor, you'll discover a loft space and an owner's suite containing a gorgeous bathroom with a large shower, walk-in closet, and vanity. On the a convenient laundry room, bathroom, closet, and two bedrooms that also have walk-in closets for plenty of storage space. An optional finished basem space. This beautiful area includes a recreational room, bathroom, and storage. Design your recreational room for your own wants and needs—whethe lounge, children's playroom, craft room, or workout area—the options are endless!