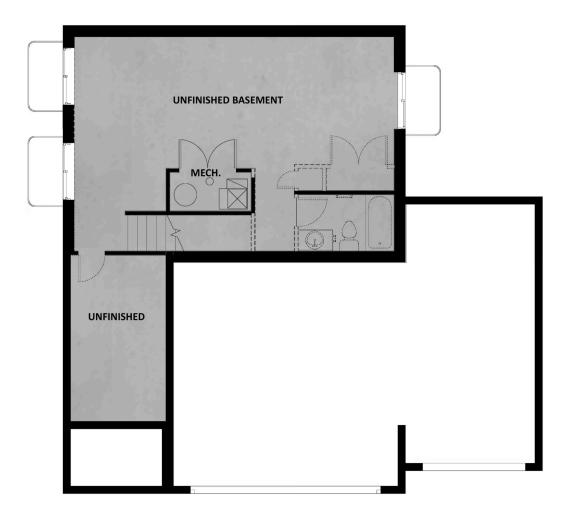

### **ABOUT THIS HOME**

The Bordeaux showcases a contemporary design with 3 bedrooms, 2.5 bathrooms, 1,852 finished square feet, and 2,527 total square feet. Walk inside t powder room off the hallway, and an expansive family room, dining room, and kitchen. Spend time with family lounging in the light and bright family ro that has plenty of counter space, a large island, and a nearby pantry that keeps food within reach. Also included is a mudroom off the garage and stairs the second floor, you'll discover a loft space and an owner's suite containing a gorgeous bathroom with a large shower, walk-in closet, and vanity. On the a convenient laundry room, bathroom, closet, and two bedrooms that also have walk-in closets for plenty of storage space. An optional finished basem space. This beautiful area includes a recreational room, bathroom, and storage. Design your recreational room for your own wants and needs—whethe lounge, children's playroom, craft room, or workout area—the options are endless!

# **FLOOR PLAN**

TravisS@fieldstonehomes.com 385-526-2309

# **FLOOR PLAN**