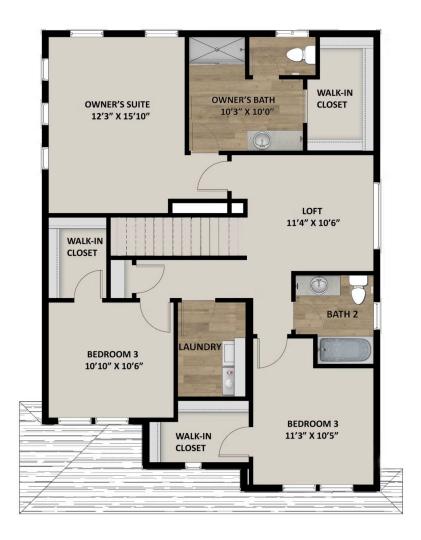

### **ABOUT THIS HOME**

The Bordeaux showcases a contemporary design with 3 bedrooms, 2.5 bathrooms, 1,852 finished square feet, and 2,527 total square feet. Walk inside t powder room off the hallway, and an expansive family room, dining room, and kitchen. Spend time with family lounging in the light and bright family ro that has plenty of counter space, a large island, and a nearby pantry that keeps food within reach. Also included is a mudroom off the garage and stairs the second floor, you'll discover a loft space and an owner's suite containing a gorgeous bathroom with a large shower, walk-in closet, and vanity. On the a convenient laundry room, bathroom, closet, and two bedrooms that also have walk-in closets for plenty of storage space. An optional finished basem space. This beautiful area includes a recreational room, bathroom, and storage. Design your recreational room for your own wants and needs—whethe lounge, children's playroom, craft room, or workout area—the options are endless!

# **FLOOR PLAN**

TravisS@fieldstonehomes.com 385-526-2309