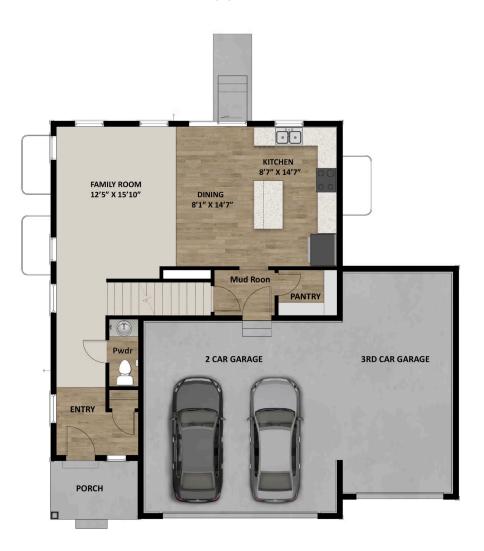

### **ABOUT THIS HOME**

The Bordeaux showcases a contemporary design with 3 bedrooms, 2.5 bathrooms, 1,852 finished square feet, and 2,527 total square feet. Walk inside t powder room off the hallway, and an expansive family room, dining room, and kitchen. Spend time with family lounging in the light and bright family ro that has plenty of counter space, a large island, and a nearby pantry that keeps food within reach. Also included is a mudroom off the garage and stairs the second floor, you'll discover a loft space and an owner's suite containing a gorgeous bathroom with a large shower, walk-in closet, and vanity. On the a convenient laundry room, bathroom, closet, and two bedrooms that also have walk-in closets for plenty of storage space. An optional finished basem space. This beautiful area includes a recreational room, bathroom, and storage. Design your recreational room for your own wants and needs—whethe lounge, children's playroom, craft room, or workout area—the options are endless!

### **FLOOR PLAN**

TravisS@fieldstonehomes.com 385-526-2309

# **FLOOR PLAN**

TravisS@fieldstonehomes.com 385-526-2309