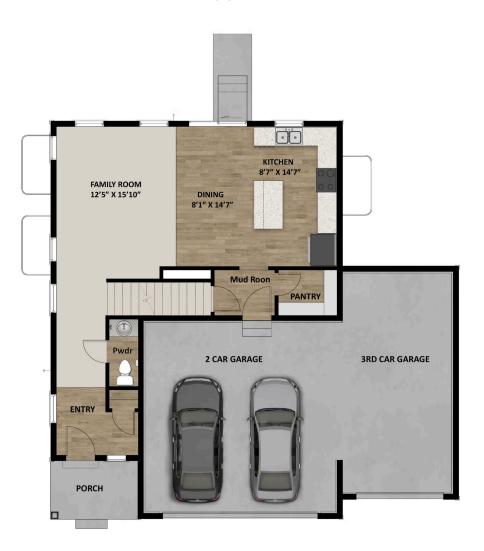

### **FLOOR PLAN**

TravisS@fieldstonehomes.com 385-526-2309

### **ABOUT THIS HOME**

The Bordeaux showcases a contemporary design with 3 bedrooms, 2.5 bathrooms, 1,852 finished square feet, and 2,527 total square feet. Walk inside t powder room off the hallway, and an expansive family room, dining room, and kitchen. Spend time with family lounging in the light and bright family ro that has plenty of counter space, a large island, and a nearby pantry that keeps food within reach. Also included is a mudroom off the garage and stairs the second floor, you'll discover a loft space and an owner's suite containing a gorgeous bathroom with a large shower, walk-in closet, and vanity. On the a convenient laundry room, bathroom, closet, and two bedrooms that also have walk-in closets for plenty of storage space. An optional finished basem space. This beautiful area includes a recreational room, bathroom, and storage. Design your recreational room for your own wants and needs—whethe lounge, children's playroom, craft room, or workout area—the options are endless!