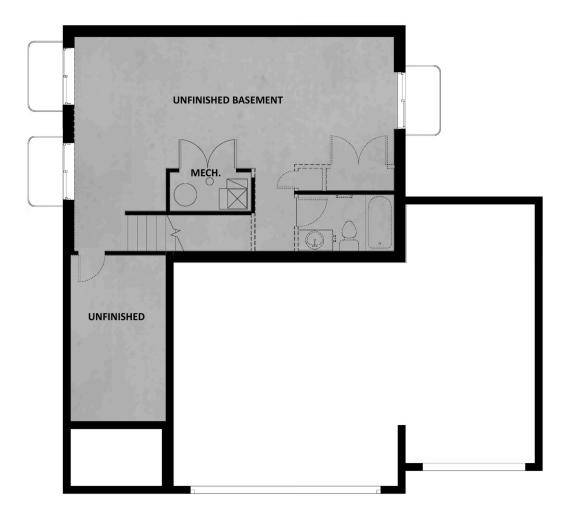

# **FLOOR PLAN**

TravisS@fieldstonehomes.com 385-526-2309

### **ABOUT THIS HOME**

The Bordeaux showcases a contemporary design with 3 bedrooms, 2.5 bathrooms, 1,852 finished square feet, and 2,527 total square feet. Walk inside t powder room off the hallway, and an expansive family room, dining room, and kitchen. Spend time with family lounging in the light and bright family ro that has plenty of counter space, a large island, and a nearby pantry that keeps food within reach. Also included is a mudroom off the garage and stairs the second floor, you'll discover a loft space and an owner's suite containing a gorgeous bathroom with a large shower, walk-in closet, and vanity. On the a convenient laundry room, bathroom, closet, and two bedrooms that also have walk-in closets for plenty of storage space. An optional finished basem space. This beautiful area includes a recreational room, bathroom, and storage. Design your recreational room for your own wants and needs—whethe lounge, children's playroom, craft room, or workout area—the options are endless!