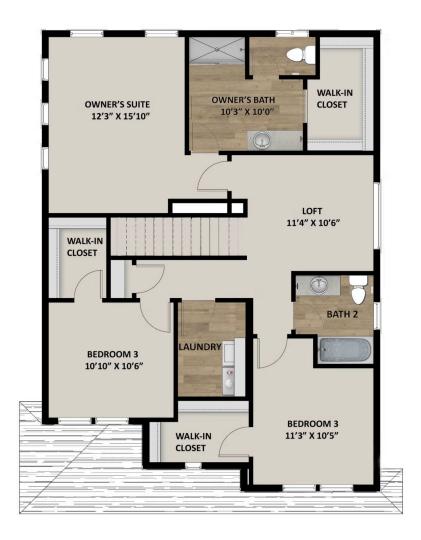

# **FLOOR PLAN**

TravisS@fieldstonehomes.com 385-526-2309

### **ABOUT THIS HOME**

The Bordeaux showcases a contemporary design with 3 bedrooms, 2.5 bathrooms, 1,852 finished square feet, and 2,527 total square feet. Walk inside t powder room off the hallway, and an expansive family room, dining room, and kitchen. Spend time with family lounging in the light and bright family ro that has plenty of counter space, a large island, and a nearby pantry that keeps food within reach. Also included is a mudroom off the garage and stairs the second floor, you'll discover a loft space and an owner's suite containing a gorgeous bathroom with a large shower, walk-in closet, and vanity. On the a convenient laundry room, bathroom, closet, and two bedrooms that also have walk-in closets for plenty of storage space. An optional finished basem space. This beautiful area includes a recreational room, bathroom, and storage. Design your recreational room for your own wants and needs—whethe lounge, children's playroom, craft room, or workout area—the options are endless!