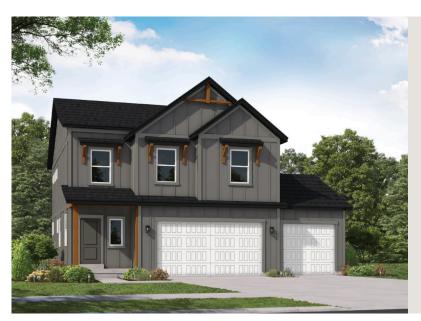

### **BORDEAUX FA**

SINGLE FAMILY

Sq ft: 2,527 Beds: 3 Bath: 2.5

### **ABOUT THIS HOME**

The Bordeaux showcases a contemporary design with 3 bedrooms, 2.5 bathrooms, 1,852 finished square feet, and 2,527 total square feet. Walk inside t powder room off the hallway, and an expansive family room, dining room, and kitchen. Spend time with family lounging in the light and bright family ro that has plenty of counter space, a large island, and a nearby pantry that keeps food within reach. Also included is a mudroom off the garage and stairs the second floor, you'll discover a loft space and an owner's suite containing a gorgeous bathroom with a large shower, walk-in closet, and vanity. On the a convenient laundry room, bathroom, closet, and two bedrooms that also have walk-in closets for plenty of storage space. An optional finished basem space. This beautiful area includes a recreational room, bathroom, and storage. Design your recreational room for your own wants and needs—whethe lounge, children's playroom, craft room, or workout area—the options are endless!