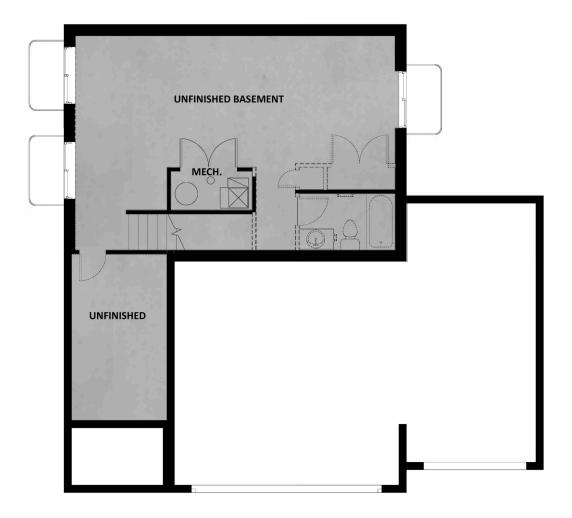

# **FLOOR PLAN**

#### **ABOUT THIS HOME**

The Bordeaux showcases a contemporary design with 3 bedrooms, 2.5 bathrooms, 1,852 finished square feet, and 2,527 total square feet. Walk inside t powder room off the hallway, and an expansive family room, dining room, and kitchen. Spend time with family lounging in the light and bright family ro that has plenty of counter space, a large island, and a nearby pantry that keeps food within reach. Also included is a mudroom off the garage and stairs the second floor, you'll discover a loft space and an owner's suite containing a gorgeous bathroom with a large shower, walk-in closet, and vanity. On th a convenient laundry room, bathroom, closet, and two bedrooms that also have walk-in closets for plenty of storage space. An optional finished basem space. This beautiful area includes a recreational room, bathroom, and storage. Design your recreational room for your own wants and needs—whethe lounge, children's playroom, craft room, or workout area—the options are endless!