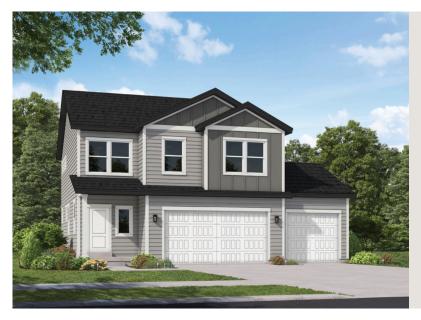

## **BORDEAUX CR**

SINGLE FAMILY

Sq ft: 2,527 Beds: 3 Bath: 2.5

#### **ABOUT THIS HOME**

The Bordeaux showcases a contemporary design with 3 bedrooms, 2.5 bathrooms, 1,852 finished square feet, and 2,527 total square feet. Walk inside t powder room off the hallway, and an expansive family room, dining room, and kitchen. Spend time with family lounging in the light and bright family ro that has plenty of counter space, a large island, and a nearby pantry that keeps food within reach. Also included is a mudroom off the garage and stairs the second floor, you'll discover a loft space and an owner's suite containing a gorgeous bathroom with a large shower, walk-in closet, and vanity. On th a convenient laundry room, bathroom, closet, and two bedrooms that also have walk-in closets for plenty of storage space. An optional finished basem space. This beautiful area includes a recreational room, bathroom, and storage. Design your recreational room for your own wants and needs—whethe lounge, children's playroom, craft room, or workout area—the options are endless!