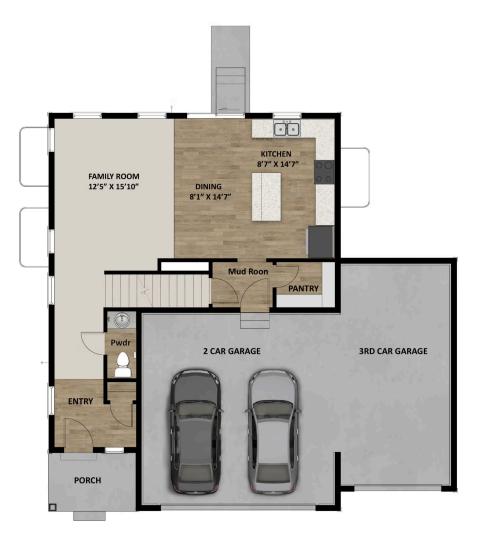

## **FLOOR PLAN**

#### **ABOUT THIS HOME**

The Bordeaux showcases a contemporary design with 3 bedrooms, 2.5 bathrooms, 1,852 finished square feet, and 2,527 total square feet. Walk inside t powder room off the hallway, and an expansive family room, dining room, and kitchen. Spend time with family lounging in the light and bright family ro that has plenty of counter space, a large island, and a nearby pantry that keeps food within reach. Also included is a mudroom off the garage and stairs the second floor, you'll discover a loft space and an owner's suite containing a gorgeous bathroom with a large shower, walk-in closet, and vanity. On th a convenient laundry room, bathroom, closet, and two bedrooms that also have walk-in closets for plenty of storage space. An optional finished basem space. This beautiful area includes a recreational room, bathroom, and storage. Design your recreational room for your own wants and needs—whethe lounge, children's playroom, craft room, or workout area—the options are endless!