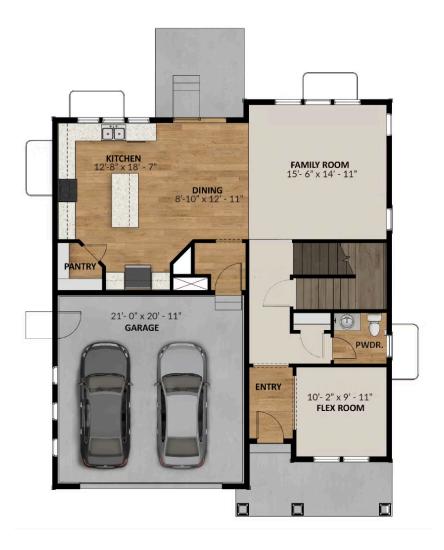

## **FLOOR PLAN**

Pricing, features and availability are subject to change without notice. Fieldstone Homes makes reasonable efforts to provide accurate information, however, no warranties or representations are made as to its accuracy and Fieldstone Homes assumes no liability or responsibility for any errors in pricing or content. All pricing information, including promotions and incentives, must be verified by an authorized representative for the appropriate community and home. Photography, floor plans, elevations, renderings, virtual tours, maps, square floatage and dimensions are approximate and for illustration purposes only, and way from the homes as built and are subject to change without notice. Homes in each neighborhood may be owned and sold by a separate limited liability company (LC) or other corporate entity.

#### **ABOUT THIS HOME**

In the Alpine, you wake up every morning with the world at your feet. Modern, luxurious, and homey, th bathroom floor plan radiates an open, airy light and a lot of heart. With 2,252 finished square feet and 3 beautiful space, you have all the room you need to live your best life yet. Go ahead and take a look insid Transform the flex room off of the entryway to a home office, media room, or playroom. A closet and pc located off the foyer. Past this space, you will find a charming family room, a gorgeous kitchen with an o area, a pantry, and a mudroom. Outside, you have a massive garage to fit your needs and a landscaped Upstairs, leisure awaits in your luxurious master suite. Included in your suite is a spa-like bathroom with large walk-in closet, making it the perfect space to relax and unwind. The second floor also has 2 spaciot a bathroom, a well-placed laundry area, and a large, flexible loft to use however you wish. If you want to add below your home, you have the option to finish the basement with a roomy recreation area, a comf extra bedrooms with walk-in closets.