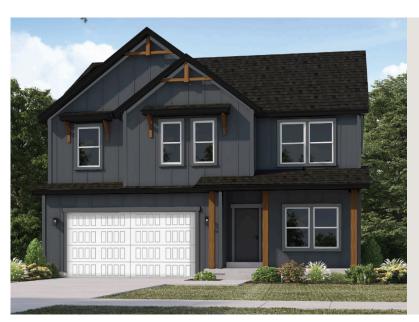

#### **ALPINE FARMH**

SINGLE FAMILY

Sq ft: 3,231 Beds: 3 Bath: 2.5

#### **ABOUT THIS HOME**

In the Alpine, you wake up every morning with the world at your feet. Modern, luxurious, and homey, th bathroom floor plan radiates an open, airy light and a lot of heart. With 2,252 finished square feet and 3 beautiful space, you have all the room you need to live your best life yet. Go ahead and take a look insid Transform the flex room off of the entryway to a home office, media room, or playroom. A closet and pc located off the foyer. Past this space, you will find a charming family room, a gorgeous kitchen with an o area, a pantry, and a mudroom. Outside, you have a massive garage to fit your needs and a landscaped Upstairs, leisure awaits in your luxurious master suite. Included in your suite is a spa-like bathroom with large walk-in closet, making it the perfect space to relax and unwind. The second floor also has 2 spaciot a bathroom, a well-placed laundry area, and a large, flexible loft to use however you wish. If you want to add below your home, you have the option to finish the basement with a roomy recreation area, a comf extra bedrooms with walk-in closets.