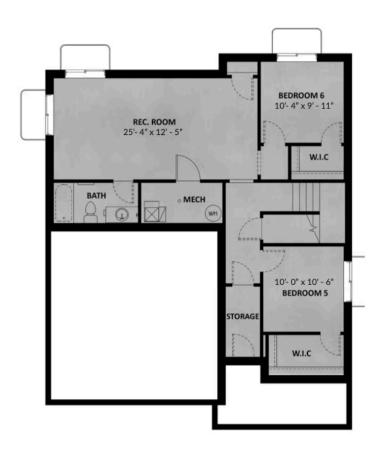

#### UNFINISHED BASEMENT

Pricing, features and availability are subject to change without notice. Fieldstone Homes makes reasonable efforts to provide accurate information, however, no warranties or representations are made as to its accuracy and Fieldstone Homes assumes no liability or responsibility for any errors in pricing or content. All pricing information, including promotions and incentives, must be verified by an authorized representative for the appropriate community and home. Photography, floor plans, elevations, renderings, virtual tours, maps, square footage and dimensions are approximate and for illustration purposes only, and way from the homes as built and are subject to change without notice. Homes in each neighborhood may be owned and sold by a separate limited liability company (LLC) or other corporate entity

#### **ABOUT THIS HOME**

In the Alpine, you wake up every morning with the world at your feet. Modern, luxurious, and homey, th bathroom floor plan radiates an open, airy light and a lot of heart. With 2,252 finished square feet and 3 beautiful space, you have all the room you need to live your best life yet. Go ahead and take a look insid Transform the flex room off of the entryway to a home office, media room, or playroom. A closet and pc located off the foyer. Past this space, you will find a charming family room, a gorgeous kitchen with an o area, a pantry, and a mudroom. Outside, you have a massive garage to fit your needs and a landscaped Upstairs, leisure awaits in your luxurious master suite. Included in your suite is a spa-like bathroom with large walk-in closet, making it the perfect space to relax and unwind. The second floor also has 2 spaciot a bathroom, a well-placed laundry area, and a large, flexible loft to use however you wish. If you want to add below your home, you have the option to finish the basement with a roomy recreation area, a comf extra bedrooms with walk-in closets.