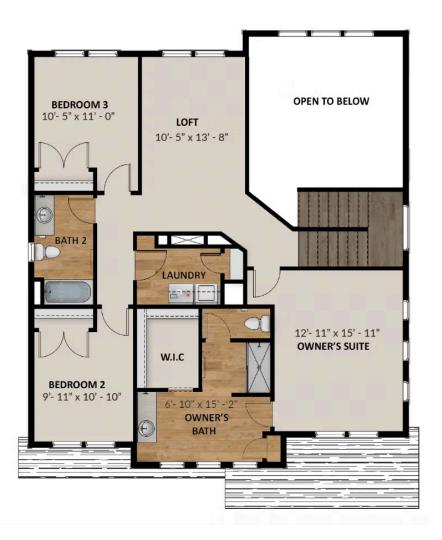

## **FLOOR PLAN**

Pricing, features and availability are subject to change without notice. Fieldstone Homes makes reasonable efforts to provide accurate information, however, no warranties or representations are made as to its accuracy and Fieldstone Homes assumes no liability or responsibility for any errors in pricing or content. All pricing information, including promotions and incentives, must be verified by an authorized representative for the appropriate community and home. Photography, floor plans, elevations, renderings, virtual tours, maps, square floatage and dimensions are approximate and for illustration purposes only, and way from the homes as built and are subject to change without notice. Homes in each neighborhood may be owned and sold by a separate limited liability company (LC) or other corporate entity.

#### **ABOUT THIS HOME**

In the Alpine, you wake up every morning with the world at your feet. Modern, luxurious, and homey, th bathroom floor plan radiates an open, airy light and a lot of heart. With 2,252 finished square feet and 3 beautiful space, you have all the room you need to live your best life yet. Go ahead and take a look insid Transform the flex room off of the entryway to a home office, media room, or playroom. A closet and pc located off the foyer. Past this space, you will find a charming family room, a gorgeous kitchen with an o area, a pantry, and a mudroom. Outside, you have a massive garage to fit your needs and a landscaped Upstairs, leisure awaits in your luxurious master suite. Included in your suite is a spa-like bathroom with large walk-in closet, making it the perfect space to relax and unwind. The second floor also has 2 spaciot a bathroom, a well-placed laundry area, and a large, flexible loft to use however you wish. If you want to add below your home, you have the option to finish the basement with a roomy recreation area, a comf extra bedrooms with walk-in closets.