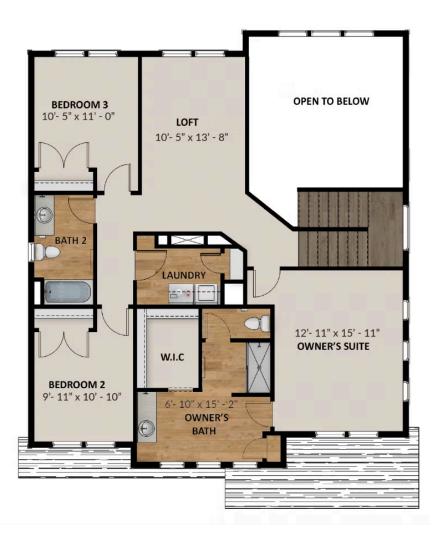

## **FLOOR PLAN**

Pricing, features and availability are subject to change without notice. Fieldstone Homes makes reasonable efforts to provide accurate information, however, no warranties or representations are made as to its accuracy and Fieldstone Homes assumes no liability or responsibility for any errors in pricing or content. All pricing information, including promotions and incentives, must be verified by an authorized representative for the appropriate community and home. Photography, floor plans, elevations, renderings, virtual tours, maps, square floatage and dimensions are approximate and for illustration purposes only, and way from the homes as built and are subject to change without notice. Homes in each neighborhood may be owned and sold by a separate limited liability company (LC) or other corporate entity.

## **ABOUT THIS HOME**

In the Alpine, you wake up every morning with the world at your feet. Modern, luxurious, and homey, th bathroom floor plan radiates an open, airy light and a lot of heart. With 2,252 finished square feet and 3 beautiful space, you have all the room you need to live your best life yet. Go ahead and take a look insid Transform the flex room off of the entryway to a home office, media room, or playroom. A closet and pc located off the foyer. Past this space, you will find a charming family room, a gorgeous kitchen with an o area, a pantry, and a mudroom. Outside, you have a massive garage to fit your needs and a landscaped Upstairs, leisure awaits in your luxurious master suite. Included in your suite is a spa-like bathroom with large walk-in closet, making it the perfect space to relax and unwind. The second floor also has 2 spaciot a bathroom, a well-placed laundry area, and a large, flexible loft to use however you wish. If you want to add below your home, you have the option to finish the basement with a roomy recreation area, a comf extra bedrooms with walk-in closets.