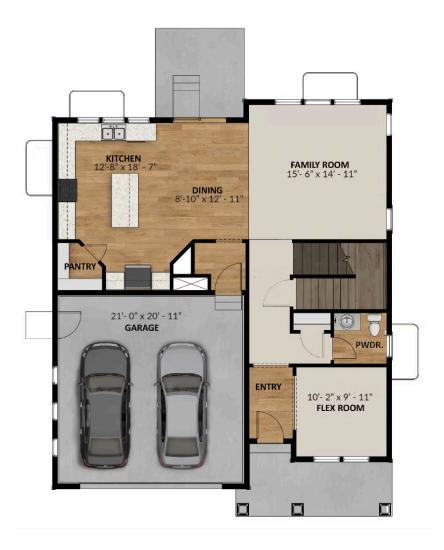

## **FLOOR PLAN**

Pricing, features and availability are subject to change without notice. Fieldstone Homes makes reasonable efforts to provide accurate information, however, no warranties or representations are made as to its accuracy and Fieldstone Homes assumes no liability or responsibility for any errors in pricing or content. All pricing information, including promotions and incentives, must be verified by an authorized representative for the appropriate community and home. Photography, floor plans, elevations, renderings, virtual tours, maps, square floatage and dimensions are approximate and for illustration purposes only, and way from the homes as built and are subject to change without notice. Homes in each neighborhood may be owned and sold by a separate limited liability company (LC) or other corporate entity.

## **ABOUT THIS HOME**

In the Alpine, you wake up every morning with the world at your feet. Modern, luxurious, and homey, th bathroom floor plan radiates an open, airy light and a lot of heart. With 2,252 finished square feet and 3 beautiful space, you have all the room you need to live your best life yet. Go ahead and take a look insid Transform the flex room off of the entryway to a home office, media room, or playroom. A closet and pc located off the foyer. Past this space, you will find a charming family room, a gorgeous kitchen with an o area, a pantry, and a mudroom. Outside, you have a massive garage to fit your needs and a landscaped Upstairs, leisure awaits in your luxurious master suite. Included in your suite is a spa-like bathroom with large walk-in closet, making it the perfect space to relax and unwind. The second floor also has 2 spaciot a bathroom, a well-placed laundry area, and a large, flexible loft to use however you wish. If you want to add below your home, you have the option to finish the basement with a roomy recreation area, a comf extra bedrooms with walk-in closets.