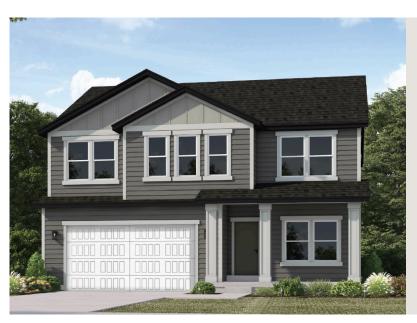

#### **ALPINE CRAFT**

SINGLE FAMILY

Sq ft: 3,231 Beds: 3 Bath: 2.5

## **ABOUT THIS HOME**

In the Alpine, you wake up every morning with the world at your feet. Modern, luxurious, and homey, th bathroom floor plan radiates an open, airy light and a lot of heart. With 2,252 finished square feet and 3 beautiful space, you have all the room you need to live your best life yet. Go ahead and take a look insid Transform the flex room off of the entryway to a home office, media room, or playroom. A closet and pc located off the foyer. Past this space, you will find a charming family room, a gorgeous kitchen with an o area, a pantry, and a mudroom. Outside, you have a massive garage to fit your needs and a landscaped Upstairs, leisure awaits in your luxurious master suite. Included in your suite is a spa-like bathroom with large walk-in closet, making it the perfect space to relax and unwind. The second floor also has 2 spaciot a bathroom, a well-placed laundry area, and a large, flexible loft to use however you wish. If you want to add below your home, you have the option to finish the basement with a roomy recreation area, a comf extra bedrooms with walk-in closets.