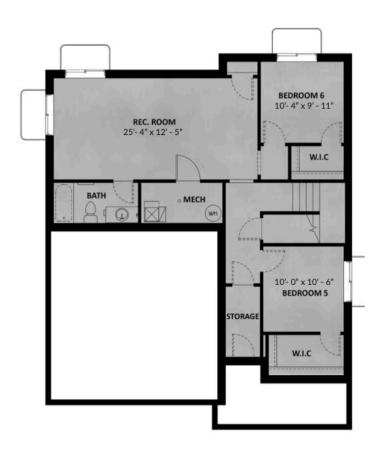

#### UNFINISHED BASEMENT

Pricing, features and availability are subject to change without notice. Fieldstone Homes makes reasonable efforts to provide accurate information, however, no warranties or representations are made as to its accuracy and Fieldstone Homes assumes no liability or responsibility for any errors in pricing or content. All pricing information, including promotions and incentives, must be verified by an authorized representative for the appropriate community and home. Photography, floor plans, elevations, renderings, virtual tours, maps, square footage and dimensions are approximate and for illustration purposes only, and way from the homes as built and are subject to change without notice. Homes in each neighborhood may be owned and sold by a separate limited liability company (LLC) or other corporate entity

## **ABOUT THIS HOME**

In the Alpine, you wake up every morning with the world at your feet. Modern, luxurious, and homey, th bathroom floor plan radiates an open, airy light and a lot of heart. With 2,252 finished square feet and 3 beautiful space, you have all the room you need to live your best life yet. Go ahead and take a look insid Transform the flex room off of the entryway to a home office, media room, or playroom. A closet and pc located off the foyer. Past this space, you will find a charming family room, a gorgeous kitchen with an o area, a pantry, and a mudroom. Outside, you have a massive garage to fit your needs and a landscaped Upstairs, leisure awaits in your luxurious master suite. Included in your suite is a spa-like bathroom with large walk-in closet, making it the perfect space to relax and unwind. The second floor also has 2 spaciot a bathroom, a well-placed laundry area, and a large, flexible loft to use however you wish. If you want to add below your home, you have the option to finish the basement with a roomy recreation area, a comf extra bedrooms with walk-in closets.