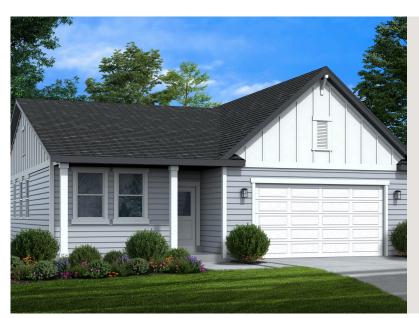

### ABBEY CRAFTS

SINGLE FAMILY

Sq ft: 2,888 Beds: 3 Bath: 2.0

#### **ABOUT THIS HOME**

You will love living in the Abbey rambler plan with up to 5 bedrooms and 3 bathrooms with two family rooms and an opti concept main floor that feels bright and spacious with plenty of windows throughout. Your dining room, kitchen, and livin create the perfect space for entertaining or spending time with family and friends. The covered patio offers a unique out or barbecue. Next to the living room you will find a beautiful owner's suite with more large windows, a walk-in closet, ar storage. Down the hall you will find a bathroom and two additional bedrooms. Downstairs you have the option for more basement. This gives you a large recreation room, two more bedrooms and an additional bathroom. The Rental Suite//walkout basement and an apartment space to rent or just live in.