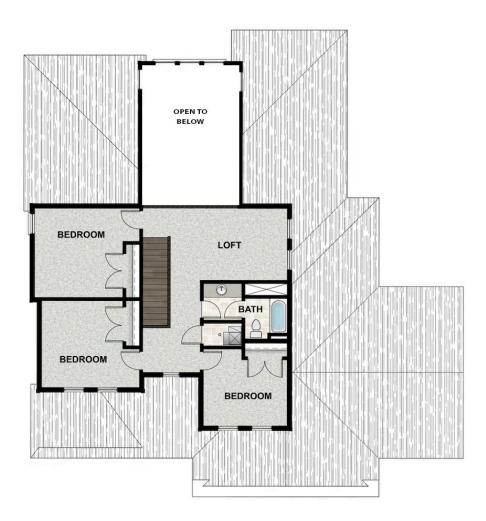

#### **ABOUT THIS HOME**

Enjoy coming home to the Sage floor plan with 4 bedrooms, 2.5 bathrooms, 2,750 finished sq ft, and 4,430 total sq ft. Transform the flex room off the e room. Continuing inside, you'll find a convenient mudroom, powder bath, and laundry room. Past this is a grand, two-story great room with floor-to-cei beautiful kitchen with our signature kitchen island and a walk-in pantry, as well as a bright and spacious dining area. Off the living room you have a luxt owner's bathroom that features a gorgeous walk-in shower and large walk-in closet. Upstairs you have a loft space, perfect for a game room or lounge additional bedrooms, and a full bathroom. Outside you have a 3 car garage with an optional 4 car garage. You also have the opportunity for more space with a large recreation room, one more bedroom, and a full bathroom.

## **FLOOR PLAN**

Pricing, features and availability are subject to change without notice. Fieldstone Homes makes reasonable efforts to provide accurate information, however, no warranties or representations are made as to its accuracy and Fieldstone Homes assumes no liability or responsibility for any errors in pricing or content. All pricing information, including promotions and incentives, must be verified by an authorized representative for the appropriate community and home. Photography, floor plans, elevations, renderings, virtual tours, mays, square footage and dimensions are approximate and for illustration purposes only, and will vary from the homes as built and are subject to change without notice. Homes in each neighborhood may be owned and sold by a senarate limited liability company (I LO or other corporate entity.