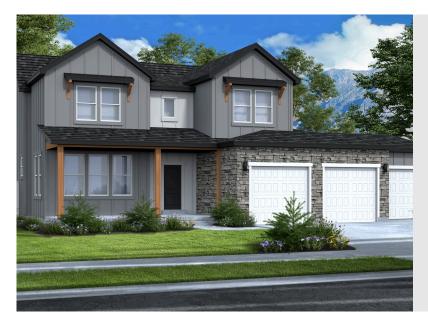

# SAGE FARMHO OPTION

SINGLE FAMILY

Sq ft: 4,430 Beds: 4 Bath: 2.5

#### **ABOUT THIS HOME**

Enjoy coming home to the Sage floor plan with 4 bedrooms, 2.5 bathrooms, 2,750 finished sq ft, and 4,430 total sq ft. Transform the flex room off the e room. Continuing inside, you'll find a convenient mudroom, powder bath, and laundry room. Past this is a grand, two-story great room with floor-to-cei beautiful kitchen with our signature kitchen island and a walk-in pantry, as well as a bright and spacious dining area. Off the living room you have a luxt owner's bathroom that features a gorgeous walk-in shower and large walk-in closet. Upstairs you have a loft space, perfect for a game room or lounge additional bedrooms, and a full bathroom. Outside you have a 3 car garage with an optional 4 car garage. You also have the opportunity for more space with a large recreation room, one more bedroom, and a full bathroom.