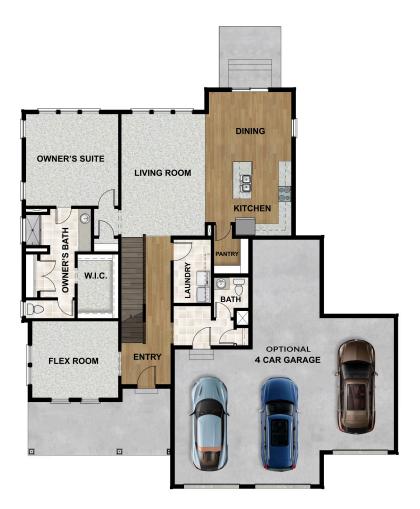

#### **ABOUT THIS HOME**

Enjoy coming home to the Sage floor plan with 4 bedrooms, 2.5 bathrooms, 2,750 finished sq ft, and 4,430 total sq ft. Transform the flex room off the e room. Continuing inside, you'll find a convenient mudroom, powder bath, and laundry room. Past this is a grand, two-story great room with floor-to-cei beautiful kitchen with our signature kitchen island and a walk-in pantry, as well as a bright and spacious dining area. Off the living room you have a luxt owner's bathroom that features a gorgeous walk-in shower and large walk-in closet. Upstairs you have a loft space, perfect for a game room or lounge additional bedrooms, and a full bathroom. Outside you have a 3 car garage with an optional 4 car garage. You also have the opportunity for more space with a large recreation room, one more bedroom, and a full bathroom.

## **FLOOR PLAN**

Pricing, features and availability are subject to change without notice. Fieldstone Homes makes reasonable efforts to provide accurate information, however, no warranties or representations are made as to its accuracy and Fieldstone Homes assumes no liability or responsibility for any errors in pricing or content. All pricing information, including promotions and incentives, must be verified by an authorized representative for the appropriate community and home. Photography, floor plans, elevations, renderings, virtual tours, maps, square footage and dimensions are approximate and for illustration purposes only, and will vary from the homes as built and are subject to change without notice. Homes in each neighborhood may be owned and sold by a separate limited liability company (I LO or other corporate entity.