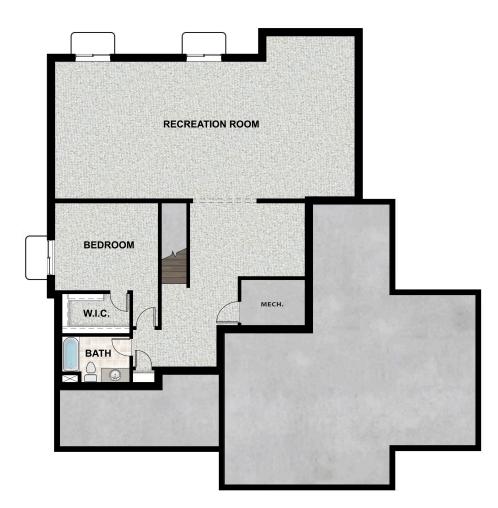

#### **ABOUT THIS HOME**

Enjoy coming home to the Sage floor plan with 4 bedrooms, 2.5 bathrooms, 2,750 finished sq ft, and 4,430 total sq ft. Transform the flex room off the e room. Continuing inside, you'll find a convenient mudroom, powder bath, and laundry room. Past this is a grand, two-story great room with floor-to-cei beautiful kitchen with our signature kitchen island and a walk-in pantry, as well as a bright and spacious dining area. Off the living room you have a luxt owner's bathroom that features a gorgeous walk-in shower and large walk-in closet. Upstairs you have a loft space, perfect for a game room or lounge additional bedrooms, and a full bathroom. Outside you have a 3 car garage with an optional 4 car garage. You also have the opportunity for more space with a large recreation room, one more bedroom, and a full bathroom.

## **FLOOR PLAN**

Pricing, features and availability are subject to change without notice. Fieldstone Homes makes reasonable efforts to provide accurate information, however, no warranties or representations are made as to its accuracy and Fieldstone Homes assumes no liability or responsibility for any errors in pricing or content. All pricing information, including promotions and incentives, must be verified by an authorized representative for the appropriate community and home. Photography, floor plans, elevations, renderings, virtual tours, mays, square footage and dimensions are approximate and for illustration purposes only, and will vary from the homes as built and are subject to change without notice. Homes in each neighborhood may be owned and sold by a senarate limited liability company (I LO or other corporate entity.