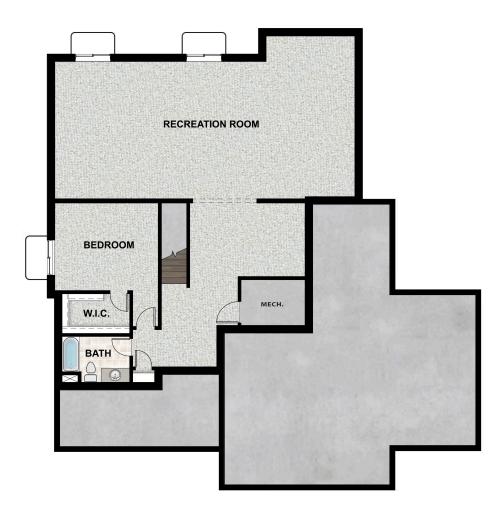

#### **ABOUT THIS HOME**

Enjoy coming home to the Sage floor plan with 4 bedrooms, 2.5 bathrooms, 2,750 finished sq ft, and 4,430 total sq ft. Transform the flex room off the e room. Continuing inside, you'll find a convenient mudroom, powder bath, and laundry room. Past this is a grand, two-story great room with floor-to-cei beautiful kitchen with our signature kitchen island and a walk-in pantry, as well as a bright and spacious dining area. Off the living room you have a luxt owner's bathroom that features a gorgeous walk-in shower and large walk-in closet. Upstairs you have a loft space, perfect for a game room or lounge additional bedrooms, and a full bathroom. Outside you have a 3 car garage with an optional 4 car garage. You also have the opportunity for more space with a large recreation room, one more bedroom, and a full bathroom.

### **FLOOR PLAN**

Pricing, features and availability are subject to change without notice. Fieldstone Homes makes reasonable efforts to provide accurate information, however, no warranties or representations are made as to its accuracy and Fieldstone Homes assumes no liability or responsibility for any errors in pricing or content. All pricing information, including promotions and incentives, must be verified by an authorized representative for the appropriate community and home. Photography, floor plans, elevations, renderings, virtual tours, mays, square footage and dimensions are approximate and for illustration purposes only, and will vary from the homes as built and are subject to change without notice. Homes in each neighborhood may be owned and sold by a senarate limited liability company (I LO or other corporate entity.