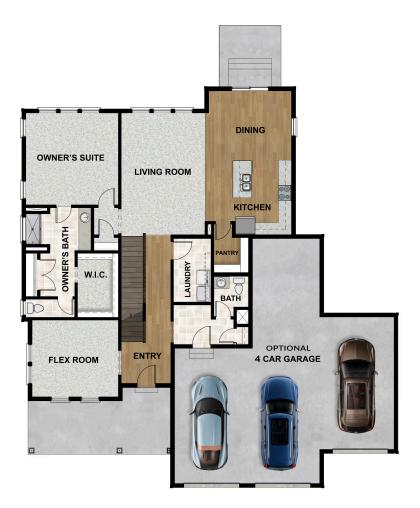

#### **ABOUT THIS HOME**

Enjoy coming home to the Sage floor plan with 4 bedrooms, 2.5 bathrooms, 2,750 finished sq ft, and 4,430 total sq ft. Transform the flex room off the e room. Continuing inside, you'll find a convenient mudroom, powder bath, and laundry room. Past this is a grand, two-story great room with floor-to-cei beautiful kitchen with our signature kitchen island and a walk-in pantry, as well as a bright and spacious dining area. Off the living room you have a luxt owner's bathroom that features a gorgeous walk-in shower and large walk-in closet. Upstairs you have a loft space, perfect for a game room or lounge additional bedrooms, and a full bathroom. Outside you have a 3 car garage with an optional 4 car garage. You also have the opportunity for more space with a large recreation room, one more bedroom, and a full bathroom.

### **FLOOR PLAN**

Pricing, features and availability are subject to change without notice. Fieldstone Homes makes reasonable efforts to provide accurate information, however, no warranties or representations are made as to its accuracy and Fieldstone Homes assumes no liability or responsibility for any errors in pricing or content. All pricing information, including promotions and incentives, must be verified by an authorized representative for the appropriate community and home. Photography, floor plans, elevations, renderings, virtual tours, maps, square footage and dimensions are approximate and for illustration purposes only, and will vary from the homes as built and are subject to change without notice. Homes in each neighborhood may be owned and sold by a separate limited liability company (I LO or other corporate entity.