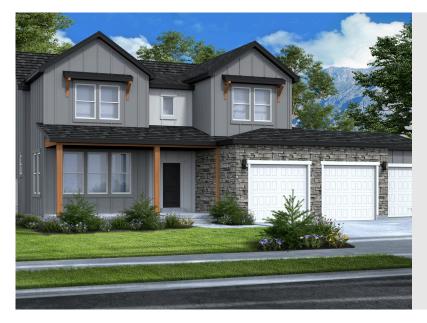

## SAGE FARMHO OPTION

SINGLE FAMILY

Sq ft: 4,430 Beds: 4 Bath: 2.5

#### **ABOUT THIS HOME**

Enjoy coming home to the Sage floor plan with 4 bedrooms, 2.5 bathrooms, 2,750 finished sq ft, and 4,430 total sq ft. Transform the flex room off the e room. Continuing inside, you'll find a convenient mudroom, powder bath, and laundry room. Past this is a grand, two-story great room with floor-to-cei beautiful kitchen with our signature kitchen island and a walk-in pantry, as well as a bright and spacious dining area. Off the living room you have a luxt owner's bathroom that features a gorgeous walk-in shower and large walk-in closet. Upstairs you have a loft space, perfect for a game room or lounge additional bedrooms, and a full bathroom. Outside you have a 3 car garage with an optional 4 car garage. You also have the opportunity for more space with a large recreation room, one more bedroom, and a full bathroom.