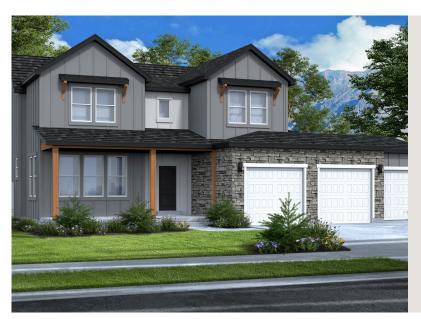

# SAGE FARMHO OPTION

SINGLE FAMILY

Sq ft: 4,430 Beds: 4 Bath: 2.5

#### **ABOUT THIS HOME**

Enjoy coming home to the Sage floor plan with 4 bedrooms, 2.5 bathrooms, 2,750 finished sq ft, and 4,430 total sq ft. Transform the flex room off the e room. Continuing inside, you'll find a convenient mudroom, powder bath, and laundry room. Past this is a grand, two-story great room with floor-to-cei beautiful kitchen with our signature kitchen island and a walk-in pantry, as well as a bright and spacious dining area. Off the living room you have a luxt owner's bathroom that features a gorgeous walk-in shower and large walk-in closet. Upstairs you have a loft space, perfect for a game room or lounge additional bedrooms, and a full bathroom. Outside you have a 3 car garage with an optional 4 car garage. You also have the opportunity for more space with a large recreation room, one more bedroom, and a full bathroom.