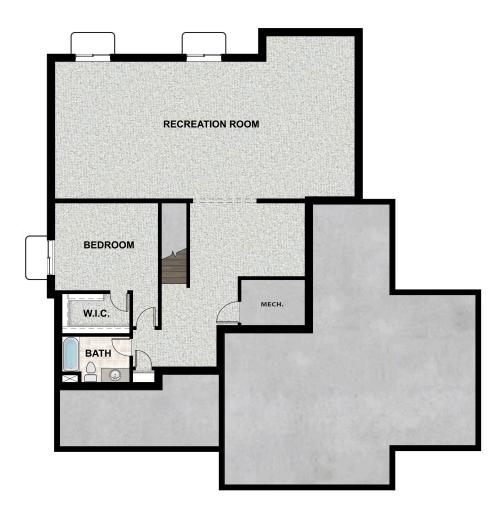

#### **ABOUT THIS HOME**

Enjoy coming home to the Sage floor plan with 4 bedrooms, 2.5 bathrooms, 2,750 finished sq ft, and 4,430 total sq ft. Transform the flex room off the e room. Continuing inside, you'll find a convenient mudroom, powder bath, and laundry room. Past this is a grand, two-story great room with floor-to-cei beautiful kitchen with our signature kitchen island and a walk-in pantry, as well as a bright and spacious dining area. Off the living room you have a luxt owner's bathroom that features a gorgeous walk-in shower and large walk-in closet. Upstairs you have a loft space, perfect for a game room or lounge additional bedrooms, and a full bathroom. Outside you have a 3 car garage with an optional 4 car garage. You also have the opportunity for more space with a large recreation room, one more bedroom, and a full bathroom.

### **FLOOR PLAN**

Pricing, features and availability are subject to change without notice. Fieldstone Homes makes reasonable efforts to provide accurate information, however, no warranties or representations are made as to its accuracy and Fieldstone Homes assumes no liability or responsibility for any errors in pricing or content. All pricing information, including promotions and incentives, must be verified by an authorized representative for the appropriate community and home. Photography, floor plans, elevations, renderings, virtual tours, mays, square footage and dimensions are approximate and for illustration purposes only, and will vary from the homes as built and are subject to change without notice. Homes in each neighborhood may be owned and sold by a senarate limited liability company (I LO or other corporate entity.