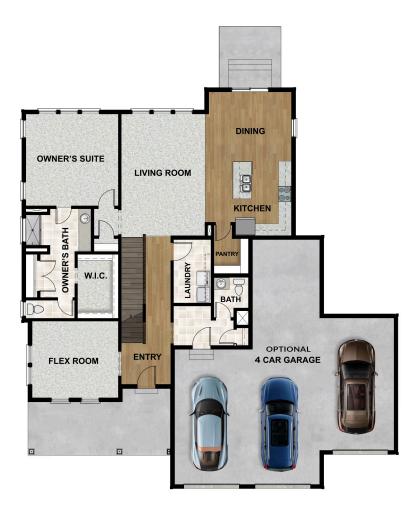

#### **ABOUT THIS HOME**

Enjoy coming home to the Sage floor plan with 4 bedrooms, 2.5 bathrooms, 2,750 finished sq ft, and 4,430 total sq ft. Transform the flex room off the e room. Continuing inside, you'll find a convenient mudroom, powder bath, and laundry room. Past this is a grand, two-story great room with floor-to-cei beautiful kitchen with our signature kitchen island and a walk-in pantry, as well as a bright and spacious dining area. Off the living room you have a luxt owner's bathroom that features a gorgeous walk-in shower and large walk-in closet. Upstairs you have a loft space, perfect for a game room or lounge additional bedrooms, and a full bathroom. Outside you have a 3 car garage with an optional 4 car garage. You also have the opportunity for more space with a large recreation room, one more bedroom, and a full bathroom.

### **FLOOR PLAN**

Pricing, features and availability are subject to change without notice. Fieldstone Homes makes reasonable efforts to provide accurate information, however, no warranties or representations are made as to its accuracy and Fieldstone Homes assumes no liability or responsibility for any errors in pricing or content. All pricing information, including promotions and incentives, must be verified by an authorized representative for the appropriate community and home. Photography, floor plans, elevations, renderings, virtual tours, maps, square footage and dimensions are approximate and for illustration purposes only, and will vary from the homes as built and are subject to change without notice. Homes in each neighborhood may be owned and sold by a separate limited liability company (I LO or other corporate entity.