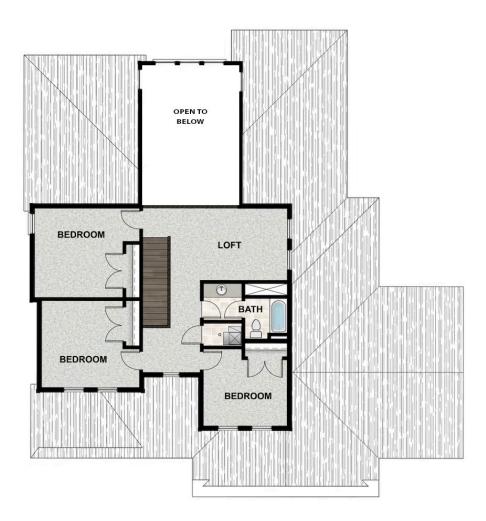

#### **ABOUT THIS HOME**

Enjoy coming home to the Sage floor plan with 4 bedrooms, 2.5 bathrooms, 2,750 finished sq ft, and 4,430 total sq ft. Transform the flex room off the e room. Continuing inside, you'll find a convenient mudroom, powder bath, and laundry room. Past this is a grand, two-story great room with floor-to-cei beautiful kitchen with our signature kitchen island and a walk-in pantry, as well as a bright and spacious dining area. Off the living room you have a luxt owner's bathroom that features a gorgeous walk-in shower and large walk-in closet. Upstairs you have a loft space, perfect for a game room or lounge additional bedrooms, and a full bathroom. Outside you have a 3 car garage with an optional 4 car garage. You also have the opportunity for more space with a large recreation room, one more bedroom, and a full bathroom.

### **FLOOR PLAN**

Pricing, features and availability are subject to change without notice. Fieldstone Homes makes reasonable efforts to provide accurate information, however, no warranties or representations are made as to its accuracy and Fieldstone Homes assumes no liability or responsibility for any errors in pricing or content. All pricing information, including promotions and incentives, must be verified by an authorized representative for the appropriate community and home. Photography, floor plans, elevations, renderings, virtual tours, mays, square footage and dimensions are approximate and for illustration purposes only, and will vary from the homes as built and are subject to change without notice. Homes in each neighborhood may be owned and sold by a senarate limited liability company (I LO or other corporate entity.