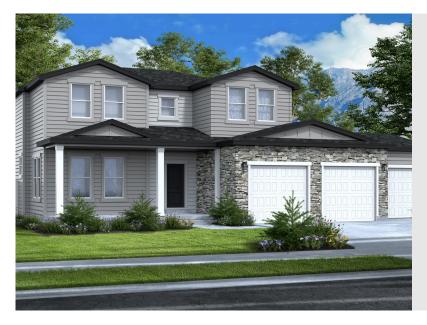

## SAGE CRAFTSN OPTION

SINGLE FAMILY

Sq ft: 4,430 Beds: 4 Bath: 2.5

#### **ABOUT THIS HOME**

Enjoy coming home to the Sage floor plan with 4 bedrooms, 2.5 bathrooms, 2,750 finished sq ft, and 4,430 total sq ft. Transform the flex room off the e room. Continuing inside, you'll find a convenient mudroom, powder bath, and laundry room. Past this is a grand, two-story great room with floor-to-cei beautiful kitchen with our signature kitchen island and a walk-in pantry, as well as a bright and spacious dining area. Off the living room you have a luxt owner's bathroom that features a gorgeous walk-in shower and large walk-in closet. Upstairs you have a loft space, perfect for a game room or lounge additional bedrooms, and a full bathroom. Outside you have a 3 car garage with an optional 4 car garage. You also have the opportunity for more space with a large recreation room, one more bedroom, and a full bathroom.