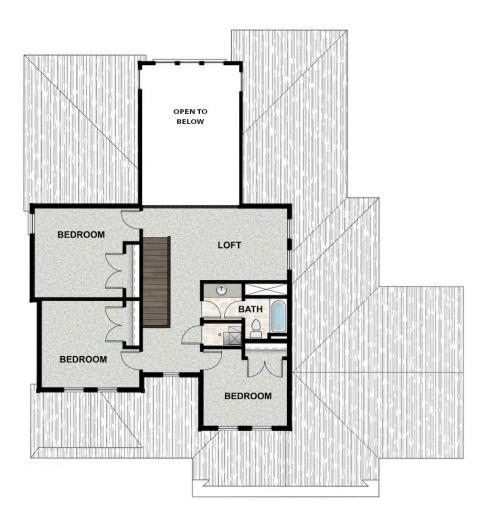

# **FLOOR PLAN**

Pricing, features and availability are subject to change without notice. Fieldstone Homes makes reasonable efforts to provide accurate information, however, no warranties or representations are made as to its accuracy and Fieldstone Homes assumes no liability or responsibility for any errors in pricing or content. All pricing information, including promotions and incentives, must be verified by an authorized representative for the appropriate community and home. Photography, floor plans, elevations, renderings, virtual tours, maps, square floatage and dimensions are approximate and for illustration purposes only, and way from the homes as built and are subject to change without notice. Homes in each neighborhood may be owned and sold by a separate limited liability company (LC) or other corporate entity.

#### **ABOUT THIS HOME**

Enjoy coming home to the Sage floor plan with 4 bedrooms, 2.5 bathrooms, 2,750 finished sq ft, and 4,430 total sq ft. Transform the flex room off the e room. Continuing inside, you'll find a convenient mudroom, powder bath, and laundry room. Past this is a grand, two-story great room with floor-to-cei beautiful kitchen with our signature kitchen island and a walk-in pantry, as well as a bright and spacious dining area. Off the living room you have a luxt owner's bathroom that features a gorgeous walk-in shower and large walk-in closet. Upstairs you have a loft space, perfect for a game room or lounge additional bedrooms, and a full bathroom. Outside you have a 3 car garage with an optional 4 car garage. You also have the opportunity for more space with a large recreation room, one more bedroom, and a full bathroom.