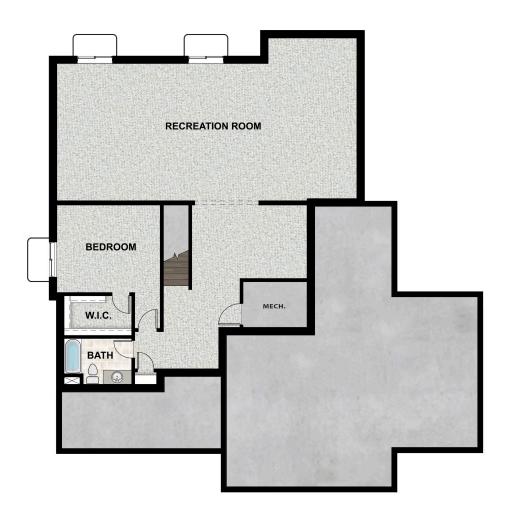

# **FLOOR PLAN**

Pricing, features and availability are subject to change without notice. Fieldstone Homes makes reasonable efforts to provide accurate information, however, no warranties or representations are made as to its accuracy and Fieldstone Homes assumes no liability or responsibility for any errors in pricing or content. All pricing information, including promotions and incentives, must be verified by an authorized representative for the appropriate community and home. Photography, floor plans, elevations, renderings, virtual tours, maps, square footage and dimensions are approximate and for illustration purposes only, and way from the homes as built and are subject to change without notice. Homes in each neighborhood may be owned and sold by a separate limited liability company (LLC) or other corporate entity

#### **ABOUT THIS HOME**

Enjoy coming home to the Sage floor plan with 4 bedrooms, 2.5 bathrooms, 2,750 finished sq ft, and 4,430 total sq ft. Transform the flex room off the e room. Continuing inside, you'll find a convenient mudroom, powder bath, and laundry room. Past this is a grand, two-story great room with floor-to-cei beautiful kitchen with our signature kitchen island and a walk-in pantry, as well as a bright and spacious dining area. Off the living room you have a luxt owner's bathroom that features a gorgeous walk-in shower and large walk-in closet. Upstairs you have a loft space, perfect for a game room or lounge additional bedrooms, and a full bathroom. Outside you have a 3 car garage with an optional 4 car garage. You also have the opportunity for more space with a large recreation room, one more bedroom, and a full bathroom.