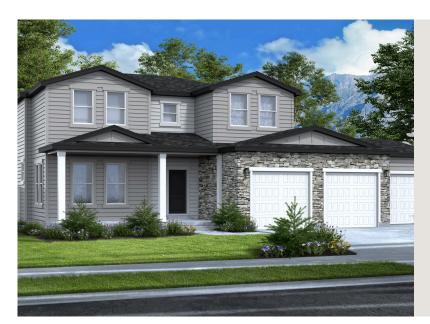

# SAGE CRAFTSN OPTION

SINGLE FAMILY

Sq ft: 4,430 Beds: 4 Bath: 2.5

#### **ABOUT THIS HOME**

Enjoy coming home to the Sage floor plan with 4 bedrooms, 2.5 bathrooms, 2,750 finished sq ft, and 4,430 total sq ft. Transform the flex room off the e room. Continuing inside, you'll find a convenient mudroom, powder bath, and laundry room. Past this is a grand, two-story great room with floor-to-cei beautiful kitchen with our signature kitchen island and a walk-in pantry, as well as a bright and spacious dining area. Off the living room you have a luxt owner's bathroom that features a gorgeous walk-in shower and large walk-in closet. Upstairs you have a loft space, perfect for a game room or lounge additional bedrooms, and a full bathroom. Outside you have a 3 car garage with an optional 4 car garage. You also have the opportunity for more space with a large recreation room, one more bedroom, and a full bathroom.