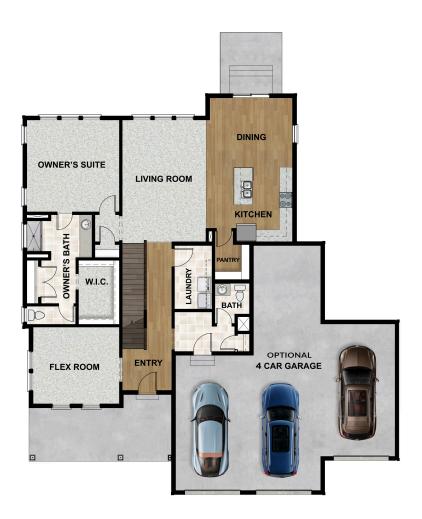

# **FLOOR PLAN**

Pricing, features and availability are subject to change without notice. Fieldstone Homes makes reasonable efforts to provide accurate information, however, no warranties or representations are made as to its accuracy and Fieldstone Homes assumes no liability or responsibility for any errors in pricing or content. All pricing information, including promotions and incentives, must be verified by an authorized representative for the appropriate community and home. Photography, floor plans, elevations, renderings, virtual tours, maps, square floatage and dimensions are approximate and for illustration purposes only, and way from the homes as built and are subject to change without notice. Homes in each neighborhood may be owned and sold by a separate limited liability company (LC) or other corporate entity.

#### **ABOUT THIS HOME**

Enjoy coming home to the Sage floor plan with 4 bedrooms, 2.5 bathrooms, 2,750 finished sq ft, and 4,430 total sq ft. Transform the flex room off the e room. Continuing inside, you'll find a convenient mudroom, powder bath, and laundry room. Past this is a grand, two-story great room with floor-to-cei beautiful kitchen with our signature kitchen island and a walk-in pantry, as well as a bright and spacious dining area. Off the living room you have a luxt owner's bathroom that features a gorgeous walk-in shower and large walk-in closet. Upstairs you have a loft space, perfect for a game room or lounge additional bedrooms, and a full bathroom. Outside you have a 3 car garage with an optional 4 car garage. You also have the opportunity for more space with a large recreation room, one more bedroom, and a full bathroom.