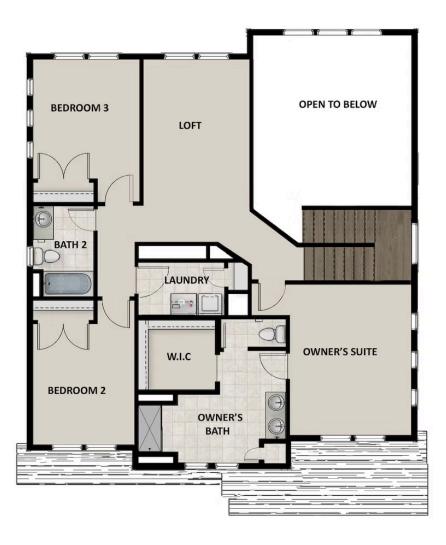

## **FLOOR PLAN**

#### **ABOUT THIS HOME**

In the Preston, you wake up every morning with the world at your feet. Modern, luxurious, and homey, t bathroom floor plan radiates an open, airy light and a lot of heart. With 2,406 finished square feet and 3 beautiful space, you have all the room you need to live your best life yet. Go ahead and take a look insid Transform the flex room off of the entryway to a home office, media room, or playroom. A closet and pc located off the foyer. Past this space, you will find a charming family room, a gorgeous kitchen with an o area, a pantry, and a mudroom. Outside, you have a massive garage to fit your needs and a landscaped Upstairs, leisure awaits in your luxurious master suite. Included in your suite is a spa-like bathroom with large walk-in closet, making it the perfect space to relax and unwind. The second floor also has 2 spaciou a bathroom, a well-placed laundry area, and a large, flexible loft to use however you wish. If you want to add below your home, you have the option to finish the basement with a roomy recreation area, a comf extra bedrooms with walk-in closets.