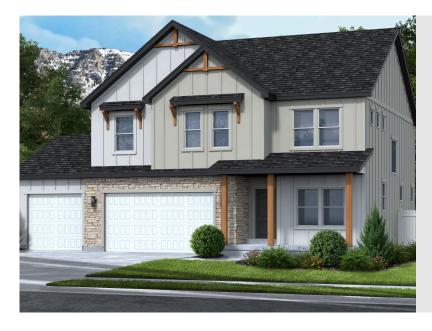

# PRESTON FARM

Sq ft: 3,484 Beds: 3 Bath: 2.5

#### **ABOUT THIS HOME**

In the Preston, you wake up every morning with the world at your feet. Modern, luxurious, and homey, t bathroom floor plan radiates an open, airy light and a lot of heart. With 2,406 finished square feet and 3 beautiful space, you have all the room you need to live your best life yet. Go ahead and take a look insid Transform the flex room off of the entryway to a home office, media room, or playroom. A closet and pc located off the foyer. Past this space, you will find a charming family room, a gorgeous kitchen with an o area, a pantry, and a mudroom. Outside, you have a massive garage to fit your needs and a landscaped Upstairs, leisure awaits in your luxurious master suite. Included in your suite is a spa-like bathroom with large walk-in closet, making it the perfect space to relax and unwind. The second floor also has 2 spaciou a bathroom, a well-placed laundry area, and a large, flexible loft to use however you wish. If you want to add below your home, you have the option to finish the basement with a roomy recreation area, a comf extra bedrooms with walk-in closets.