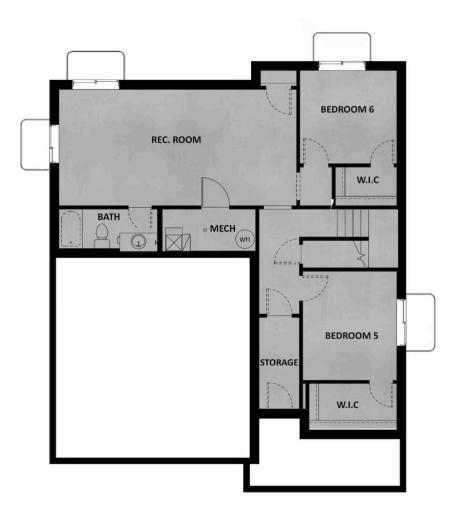

#### **FLOOR PLAN**

#### **ABOUT THIS HOME**

In the Preston, you wake up every morning with the world at your feet. Modern, luxurious, and homey, t bathroom floor plan radiates an open, airy light and a lot of heart. With 2,406 finished square feet and 3 beautiful space, you have all the room you need to live your best life yet. Go ahead and take a look insid Transform the flex room off of the entryway to a home office, media room, or playroom. A closet and pc located off the foyer. Past this space, you will find a charming family room, a gorgeous kitchen with an o area, a pantry, and a mudroom. Outside, you have a massive garage to fit your needs and a landscaped Upstairs, leisure awaits in your luxurious master suite. Included in your suite is a spa-like bathroom with large walk-in closet, making it the perfect space to relax and unwind. The second floor also has 2 spaciou a bathroom, a well-placed laundry area, and a large, flexible loft to use however you wish. If you want to add below your home, you have the option to finish the basement with a roomy recreation area, a comf extra bedrooms with walk-in closets.