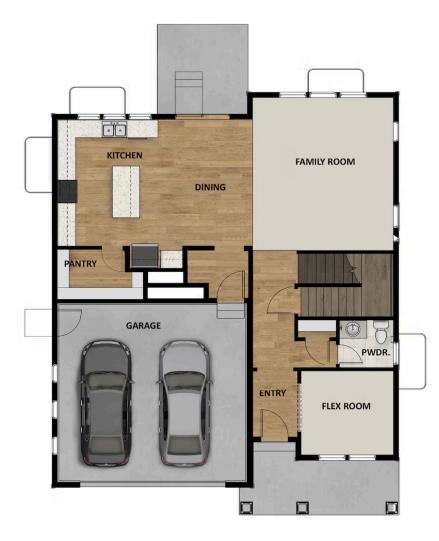

# **FLOOR PLAN**

#### **ABOUT THIS HOME**

In the Preston, you wake up every morning with the world at your feet. Modern, luxurious, and homey, t bathroom floor plan radiates an open, airy light and a lot of heart. With 2,406 finished square feet and 3 beautiful space, you have all the room you need to live your best life yet. Go ahead and take a look insid Transform the flex room off of the entryway to a home office, media room, or playroom. A closet and pc located off the foyer. Past this space, you will find a charming family room, a gorgeous kitchen with an o area, a pantry, and a mudroom. Outside, you have a massive garage to fit your needs and a landscaped Upstairs, leisure awaits in your luxurious master suite. Included in your suite is a spa-like bathroom with large walk-in closet, making it the perfect space to relax and unwind. The second floor also has 2 spaciou a bathroom, a well-placed laundry area, and a large, flexible loft to use however you wish. If you want to add below your home, you have the option to finish the basement with a roomy recreation area, a comf extra bedrooms with walk-in closets.