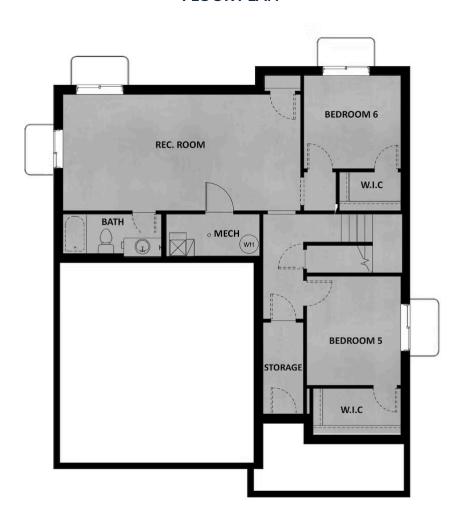

## **FLOOR PLAN**

TravisS@fieldstonehomes.com 385-481-5468

## **ABOUT THIS HOME**

In the Preston, you wake up every morning with the world at your feet. Modern, luxurious, and homey, t bathroom floor plan radiates an open, airy light and a lot of heart. With 2,406 finished square feet and 3 beautiful space, you have all the room you need to live your best life yet. Go ahead and take a look insid Transform the flex room off of the entryway to a home office, media room, or playroom. A closet and pc located off the foyer. Past this space, you will find a charming family room, a gorgeous kitchen with an o area, a pantry, and a mudroom. Outside, you have a massive garage to fit your needs and a landscaped Upstairs, leisure awaits in your luxurious master suite. Included in your suite is a spa-like bathroom with large walk-in closet, making it the perfect space to relax and unwind. The second floor also has 2 spaciot a bathroom, a well-placed laundry area, and a large, flexible loft to use however you wish. If you want to add below your home, you have the option to finish the basement with a roomy recreation area, a comf extra bedrooms with walk-in closets.