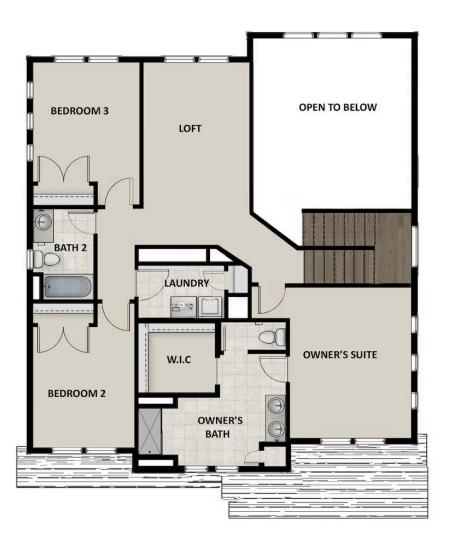

## **FLOOR PLAN**

TravisS@fieldstonehomes.com 385-481-5468

## **ABOUT THIS HOME**

In the Preston, you wake up every morning with the world at your feet. Modern, luxurious, and homey, t bathroom floor plan radiates an open, airy light and a lot of heart. With 2,406 finished square feet and 3 beautiful space, you have all the room you need to live your best life yet. Go ahead and take a look insid Transform the flex room off of the entryway to a home office, media room, or playroom. A closet and pc located off the foyer. Past this space, you will find a charming family room, a gorgeous kitchen with an o area, a pantry, and a mudroom. Outside, you have a massive garage to fit your needs and a landscaped Upstairs, leisure awaits in your luxurious master suite. Included in your suite is a spa-like bathroom with large walk-in closet, making it the perfect space to relax and unwind. The second floor also has 2 spaciot a bathroom, a well-placed laundry area, and a large, flexible loft to use however you wish. If you want to add below your home, you have the option to finish the basement with a roomy recreation area, a comf extra bedrooms with walk-in closets.