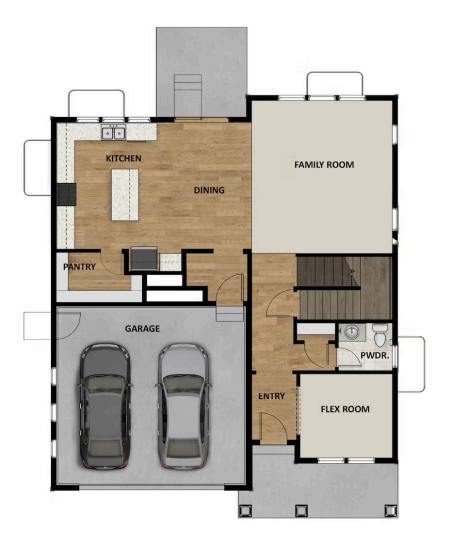

## **FLOOR PLAN**

TravisS@fieldstonehomes.com 385-481-5468

## **ABOUT THIS HOME**

In the Preston, you wake up every morning with the world at your feet. Modern, luxurious, and homey, t bathroom floor plan radiates an open, airy light and a lot of heart. With 2,406 finished square feet and 3 beautiful space, you have all the room you need to live your best life yet. Go ahead and take a look insid Transform the flex room off of the entryway to a home office, media room, or playroom. A closet and pc located off the foyer. Past this space, you will find a charming family room, a gorgeous kitchen with an o area, a pantry, and a mudroom. Outside, you have a massive garage to fit your needs and a landscaped Upstairs, leisure awaits in your luxurious master suite. Included in your suite is a spa-like bathroom with large walk-in closet, making it the perfect space to relax and unwind. The second floor also has 2 spaciot a bathroom, a well-placed laundry area, and a large, flexible loft to use however you wish. If you want to add below your home, you have the option to finish the basement with a roomy recreation area, a comf extra bedrooms with walk-in closets.