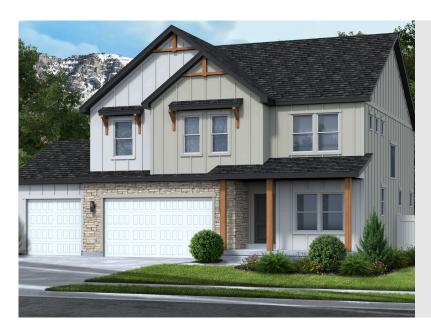

# PRESTON FARM OPTION

Sq ft: 3,484 Beds: 3 Bath: 2.5

## **ABOUT THIS HOME**

In the Preston, you wake up every morning with the world at your feet. Modern, luxurious, and homey, t bathroom floor plan radiates an open, airy light and a lot of heart. With 2,406 finished square feet and 3 beautiful space, you have all the room you need to live your best life yet. Go ahead and take a look insid Transform the flex room off of the entryway to a home office, media room, or playroom. A closet and pc located off the foyer. Past this space, you will find a charming family room, a gorgeous kitchen with an o area, a pantry, and a mudroom. Outside, you have a massive garage to fit your needs and a landscaped Upstairs, leisure awaits in your luxurious master suite. Included in your suite is a spa-like bathroom with large walk-in closet, making it the perfect space to relax and unwind. The second floor also has 2 spaciot a bathroom, a well-placed laundry area, and a large, flexible loft to use however you wish. If you want to add below your home, you have the option to finish the basement with a roomy recreation area, a comf extra bedrooms with walk-in closets.