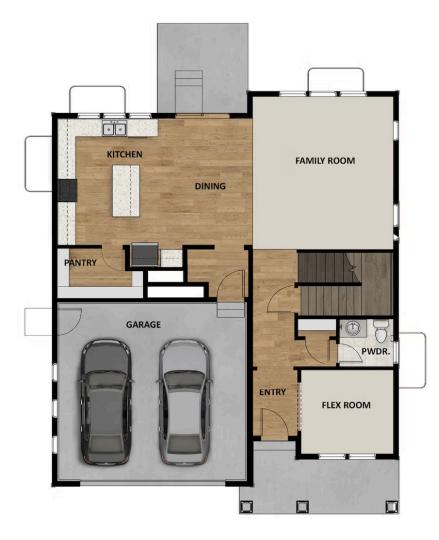

## **FLOOR PLAN**

Pricing, features and availability are subject to change without notice. Fieldstone Homes makes reasonable efforts to provide accurate information, however, no warranties or representations are made as to its accuracy and Fieldstone Homes assumes no liability or responsibility for any errors in pricing or content. All pricing information, including promotions and incentives, must be verified by an authorized representative for the appropriate community and home. Photography, floor plans, elevations, renderings, virtual tours, mays, square footage and dimensions are approximate and for illustration purposes only, and will vary from the homes as built and are subject to change without notice. Homes in each neighborhood may be owned and sold by a senarate limited liability company (I LO or other corporate entity.

#### **ABOUT THIS HOME**

In the Preston, you wake up every morning with the world at your feet. Modern, luxurious, and homey, t bathroom floor plan radiates an open, airy light and a lot of heart. With 2,406 finished square feet and 3 beautiful space, you have all the room you need to live your best life yet. Go ahead and take a look insid Transform the flex room off of the entryway to a home office, media room, or playroom. A closet and pc located off the foyer. Past this space, you will find a charming family room, a gorgeous kitchen with an o area, a pantry, and a mudroom. Outside, you have a massive garage to fit your needs and a landscaped Upstairs, leisure awaits in your luxurious master suite. Included in your suite is a spa-like bathroom with large walk-in closet, making it the perfect space to relax and unwind. The second floor also has 2 spaciou a bathroom, a well-placed laundry area, and a large, flexible loft to use however you wish. If you want to add below your home, you have the option to finish the basement with a roomy recreation area, a comf extra bedrooms with walk-in closets.