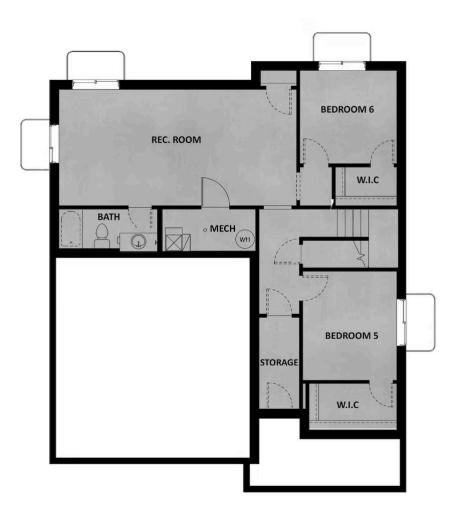

## **FLOOR PLAN**

Pricing, features and availability are subject to change without notice. Fieldstone Homes makes reasonable efforts to provide accurate information, however, no warranties or representations are made as to its accuracy and Fieldstone Homes assumes no liability or responsibility for any errors in pricing or content. All pricing information, including promotions and incentives, must be verified by an authorized representative for the appropriate community and home. Photography, floor plans, elevations, renderings, virtual tours, mays, square footage and dimensions are approximate and for illustration purposes only, and will vary from the homes as built and are subject to change without notice. Homes in each neighborhood may be owned and sold by a senarate limited liability company (I LO or other corporate entity.

#### **ABOUT THIS HOME**

In the Preston, you wake up every morning with the world at your feet. Modern, luxurious, and homey, t bathroom floor plan radiates an open, airy light and a lot of heart. With 2,406 finished square feet and 3 beautiful space, you have all the room you need to live your best life yet. Go ahead and take a look insid Transform the flex room off of the entryway to a home office, media room, or playroom. A closet and pc located off the foyer. Past this space, you will find a charming family room, a gorgeous kitchen with an o area, a pantry, and a mudroom. Outside, you have a massive garage to fit your needs and a landscaped Upstairs, leisure awaits in your luxurious master suite. Included in your suite is a spa-like bathroom with large walk-in closet, making it the perfect space to relax and unwind. The second floor also has 2 spaciou a bathroom, a well-placed laundry area, and a large, flexible loft to use however you wish. If you want to add below your home, you have the option to finish the basement with a roomy recreation area, a comf extra bedrooms with walk-in closets.