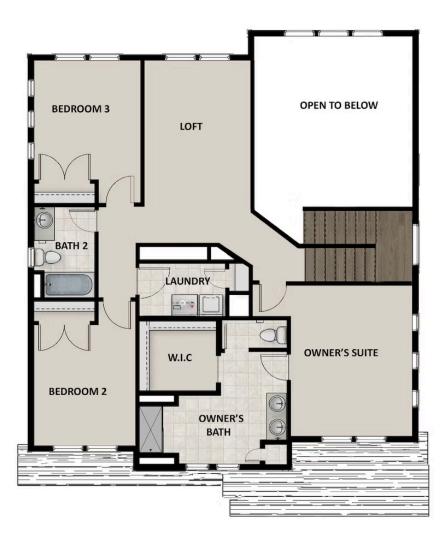

#### **FLOOR PLAN**

Pricing, features and availability are subject to change without notice. Fieldstone Homes makes reasonable efforts to provide accurate information, however, no warranties or representations are made as to its accuracy and Fieldstone Homes assumes no liability or responsibility for any errors in pricing or content. All pricing information, including promotions and incentives, must be verified by an authorized representative for the appropriate community and home. Photography, floor plans, elevations, renderings, virtual tours, maps, square footage and dimensions are approximate and for illustration purposes only, and will vary from the homes as built and are subject to change without notice. Homes in each neighborhood may be owned and sold by a separate limited liability company (I LO or other corporate entity.

#### **ABOUT THIS HOME**

In the Preston, you wake up every morning with the world at your feet. Modern, luxurious, and homey, t bathroom floor plan radiates an open, airy light and a lot of heart. With 2,406 finished square feet and 3 beautiful space, you have all the room you need to live your best life yet. Go ahead and take a look insid Transform the flex room off of the entryway to a home office, media room, or playroom. A closet and pc located off the foyer. Past this space, you will find a charming family room, a gorgeous kitchen with an o area, a pantry, and a mudroom. Outside, you have a massive garage to fit your needs and a landscaped Upstairs, leisure awaits in your luxurious master suite. Included in your suite is a spa-like bathroom with large walk-in closet, making it the perfect space to relax and unwind. The second floor also has 2 spaciou a bathroom, a well-placed laundry area, and a large, flexible loft to use however you wish. If you want to add below your home, you have the option to finish the basement with a roomy recreation area, a comf extra bedrooms with walk-in closets.