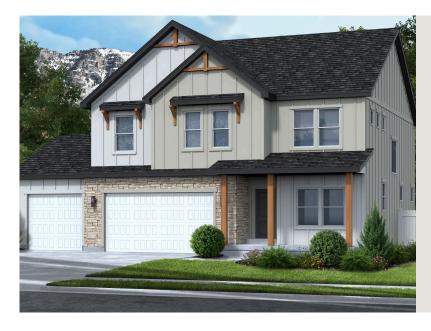

# PRESTON FARM

Sq ft: 3,484 Beds: 3 Bath: 2.5

#### **ABOUT THIS HOME**

In the Preston, you wake up every morning with the world at your feet. Modern, luxurious, and homey, t bathroom floor plan radiates an open, airy light and a lot of heart. With 2,406 finished square feet and 3 beautiful space, you have all the room you need to live your best life yet. Go ahead and take a look insid Transform the flex room off of the entryway to a home office, media room, or playroom. A closet and pc located off the foyer. Past this space, you will find a charming family room, a gorgeous kitchen with an o area, a pantry, and a mudroom. Outside, you have a massive garage to fit your needs and a landscaped Upstairs, leisure awaits in your luxurious master suite. Included in your suite is a spa-like bathroom with large walk-in closet, making it the perfect space to relax and unwind. The second floor also has 2 spaciou a bathroom, a well-placed laundry area, and a large, flexible loft to use however you wish. If you want to add below your home, you have the option to finish the basement with a roomy recreation area, a comf extra bedrooms with walk-in closets.