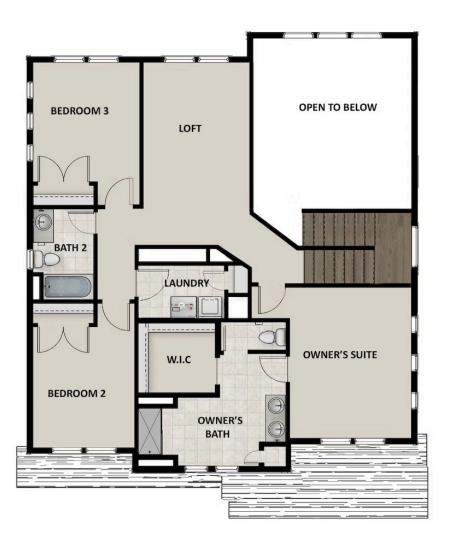

## **FLOOR PLAN**

TravisS@fieldstonehomes.com 385-481-5468

#### **ABOUT THIS HOME**

In the Preston, you wake up every morning with the world at your feet. Modern, luxurious, and homey, t bathroom floor plan radiates an open, airy light and a lot of heart. With 2,406 finished square feet and 3 beautiful space, you have all the room you need to live your best life yet. Go ahead and take a look insid Transform the flex room off of the entryway to a home office, media room, or playroom. A closet and pc located off the foyer. Past this space, you will find a charming family room, a gorgeous kitchen with an o area, a pantry, and a mudroom. Outside, you have a massive garage to fit your needs and a landscaped Upstairs, leisure awaits in your luxurious master suite. Included in your suite is a spa-like bathroom with large walk-in closet, making it the perfect space to relax and unwind. The second floor also has 2 spaciot a bathroom, a well-placed laundry area, and a large, flexible loft to use however you wish. If you want to add below your home, you have the option to finish the basement with a roomy recreation area, a comf extra bedrooms with walk-in closets.