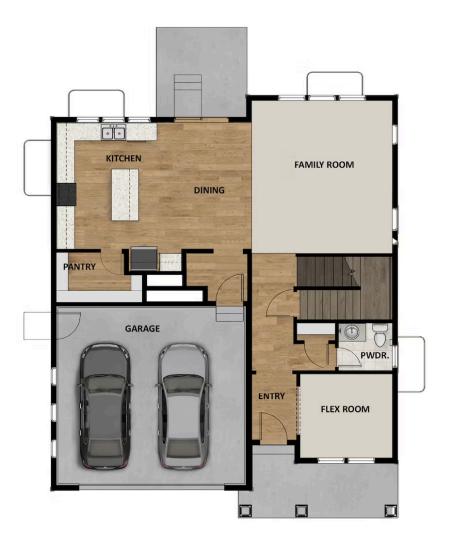

## **FLOOR PLAN**

TravisS@fieldstonehomes.com 385-481-5468

#### **ABOUT THIS HOME**

In the Preston, you wake up every morning with the world at your feet. Modern, luxurious, and homey, t bathroom floor plan radiates an open, airy light and a lot of heart. With 2,406 finished square feet and 3 beautiful space, you have all the room you need to live your best life yet. Go ahead and take a look insid Transform the flex room off of the entryway to a home office, media room, or playroom. A closet and pc located off the foyer. Past this space, you will find a charming family room, a gorgeous kitchen with an o area, a pantry, and a mudroom. Outside, you have a massive garage to fit your needs and a landscaped Upstairs, leisure awaits in your luxurious master suite. Included in your suite is a spa-like bathroom with large walk-in closet, making it the perfect space to relax and unwind. The second floor also has 2 spaciot a bathroom, a well-placed laundry area, and a large, flexible loft to use however you wish. If you want to add below your home, you have the option to finish the basement with a roomy recreation area, a comf extra bedrooms with walk-in closets.