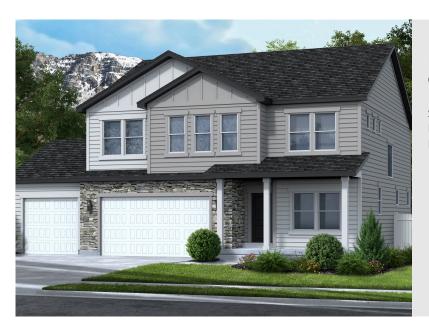

# PRESTON CRAI

Sq ft: 3,484 Beds: 3 Bath: 2.5

#### **ABOUT THIS HOME**

In the Preston, you wake up every morning with the world at your feet. Modern, luxurious, and homey, t bathroom floor plan radiates an open, airy light and a lot of heart. With 2,406 finished square feet and 3 beautiful space, you have all the room you need to live your best life yet. Go ahead and take a look insid Transform the flex room off of the entryway to a home office, media room, or playroom. A closet and pc located off the foyer. Past this space, you will find a charming family room, a gorgeous kitchen with an o area, a pantry, and a mudroom. Outside, you have a massive garage to fit your needs and a landscaped Upstairs, leisure awaits in your luxurious master suite. Included in your suite is a spa-like bathroom with large walk-in closet, making it the perfect space to relax and unwind. The second floor also has 2 spaciot a bathroom, a well-placed laundry area, and a large, flexible loft to use however you wish. If you want to add below your home, you have the option to finish the basement with a roomy recreation area, a comf extra bedrooms with walk-in closets.