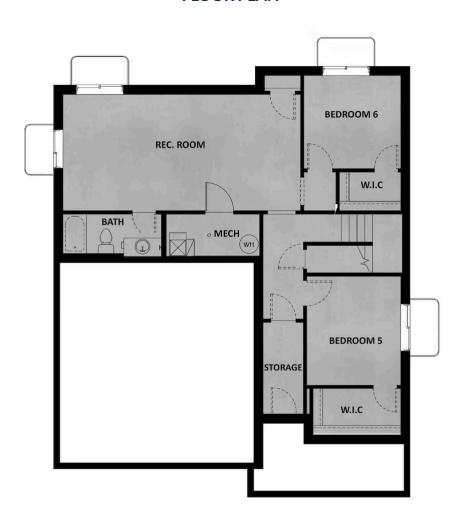

## **FLOOR PLAN**

TravisS@fieldstonehomes.com 385-481-5468

#### **ABOUT THIS HOME**

In the Preston, you wake up every morning with the world at your feet. Modern, luxurious, and homey, t bathroom floor plan radiates an open, airy light and a lot of heart. With 2,406 finished square feet and 3 beautiful space, you have all the room you need to live your best life yet. Go ahead and take a look insid Transform the flex room off of the entryway to a home office, media room, or playroom. A closet and pc located off the foyer. Past this space, you will find a charming family room, a gorgeous kitchen with an o area, a pantry, and a mudroom. Outside, you have a massive garage to fit your needs and a landscaped Upstairs, leisure awaits in your luxurious master suite. Included in your suite is a spa-like bathroom with large walk-in closet, making it the perfect space to relax and unwind. The second floor also has 2 spaciot a bathroom, a well-placed laundry area, and a large, flexible loft to use however you wish. If you want to add below your home, you have the option to finish the basement with a roomy recreation area, a comf extra bedrooms with walk-in closets.