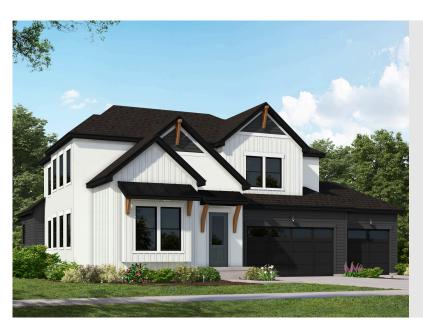

# HIGHLAND MC FARMHOUSE

SINGLE FAMILY

Sq ft: 4,315 Beds: 4 Bath: 2.5

### **ABOUT THIS HOME**

Enjoy the openness of this amazing floor plan with an abundance of natural light. The flex room is close to the entrance and is ideal as an office, gym or two-story great room with unstoppable light that floods from an open floor plan. The two-story great room is ideal to gather with the living spaces tied experience. The state-of-the-art kitchen includes a massive island with seating for 4 and is equipped with plenty of cooktop and countertop space.