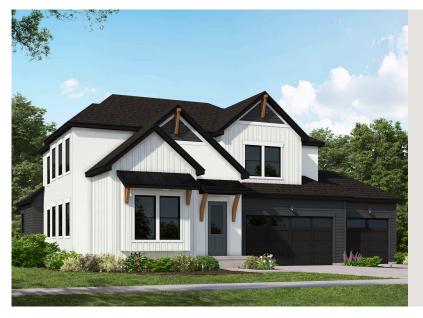

# HIGHLAND MC FARMHOUSE

SINGLE FAMILY

Sq ft: 4,315 Beds: 4 Bath: 2.5

#### **ABOUT THIS HOME**

Enjoy the openness of this amazing floor plan with an abundance of natural light. The flex room is close to the entrance and is ideal as an office, gym or two-story great room with unstoppable light that floods from an open floor plan. The two-story great room is ideal to gather with the living spaces tied experience. The state-of-the-art kitchen includes a massive island with seating for 4 and is equipped with plenty of cooktop and countertop space.