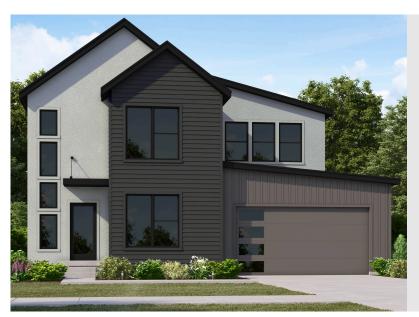

## **SOLITUDE TRA**

SINGLE FAMILY

Sq ft: 3,416 Beds: 3 Bath: 2.5

### **ABOUT THIS HOME**

Enjoy the openness of this amazing floor plan with an abundance of natural light. The flex room is close ideal as an office, gym or a formal gathering space. Enter the two-story great room with unstoppable ligl open floor plan. The two-story great room is ideal to gather with the living spaces tied together for a hig The state-of-the-art kitchen includes a massive island with seating for 4 and is equipped with plenty of cospace.