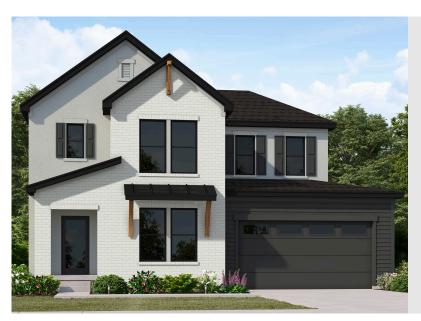

# SOLITUDE MOI FARMHOUSE

SINGLE FAMILY

Sq ft: 3,416 Beds: 3 Bath: 2.5

### **ABOUT THIS HOME**

Enjoy the openness of this amazing floor plan with an abundance of natural light. The flex room is close ideal as an office, gym or a formal gathering space. Enter the two-story great room with unstoppable ligl open floor plan. The two-story great room is ideal to gather with the living spaces tied together for a hig The state-of-the-art kitchen includes a massive island with seating for 4 and is equipped with plenty of cospace.