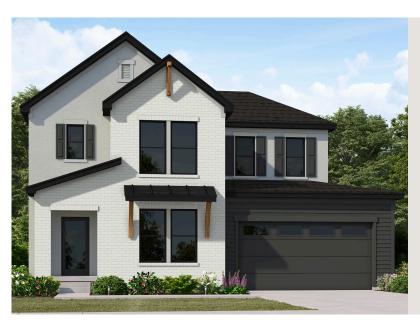

# SOLITUDE MOI FARMHOUSE

SINGLE FAMILY

Sq ft: 3,416 Beds: 3 Bath: 2.5

### **ABOUT THIS HOME**

Enjoy the openness of this amazing floor plan with an abundance of natural light. The flex room is close ideal as an office, gym or a formal gathering space. Enter the two-story great room with unstoppable ligl open floor plan. The two-story great room is ideal to gather with the living spaces tied together for a hig The state-of-the-art kitchen includes a massive island with seating for 4 and is equipped with plenty of cospace.