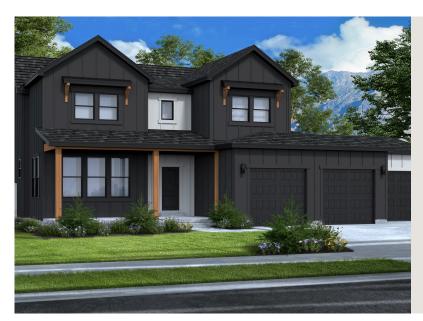

### **SAGE FARMHO**

SINGLE FAMILY

Sq ft: 4,430 Beds: 4 Bath: 2.5

### **ABOUT THIS HOME**

Enjoy coming home to the Sage floor plan with 4 bedrooms, 2.5 bathrooms, 2,750 finished sq ft, and 4,430 total sq ft. Transform the flex room off the e room. Continuing inside, you'll find a convenient mudroom, powder bath, and laundry room. Past this is a grand, two-story great room with floor-to-cei beautiful kitchen with our signature kitchen island and a walk-in pantry, as well as a bright and spacious dining area. Off the living room you have a luxt owner's bathroom that features a gorgeous walk-in shower and large walk-in closet. Upstairs you have a loft space, perfect for a game room or lounge additional bedrooms, and a full bathroom. Outside you have a 3 car garage with an optional 4 car garage. You also have the opportunity for more space with a large recreation room, one more bedroom, and a full bathroom.