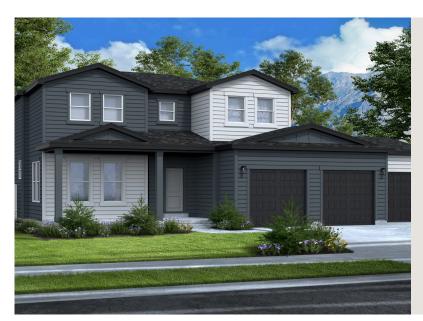

### SAGE CRAFTSN

SINGLE FAMILY

Sq ft: 4,430 Beds: 4 Bath: 2.5

### **ABOUT THIS HOME**

Enjoy coming home to the Sage floor plan with 4 bedrooms, 2.5 bathrooms, 2,750 finished sq ft, and 4,430 total sq ft. Transform the flex room off the e room. Continuing inside, you'll find a convenient mudroom, powder bath, and laundry room. Past this is a grand, two-story great room with floor-to-cei beautiful kitchen with our signature kitchen island and a walk-in pantry, as well as a bright and spacious dining area. Off the living room you have a luxt owner's bathroom that features a gorgeous walk-in shower and large walk-in closet. Upstairs you have a loft space, perfect for a game room or lounge additional bedrooms, and a full bathroom. Outside you have a 3 car garage with an optional 4 car garage. You also have the opportunity for more space with a large recreation room, one more bedroom, and a full bathroom.