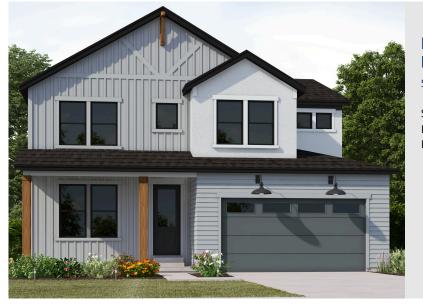

# ROCKPOINT M FARMHOUSE

SINGLE FAMILY

Sq ft: 3,653 Beds: 3 Bath: 2.5

#### **ABOUT THIS HOME**

Enjoy the openness of this amazing floor plan with an abundance of natural light. The flex room is close ideal as an office, gym or a formal gathering space. Enter the two-story great room with unstoppable ligl open floor plan. The two-story great room is ideal to gather with the living spaces tied together for a hig The state-of-the-art kitchen includes a massive island with seating for 4 and is equipped with plenty of cospace.