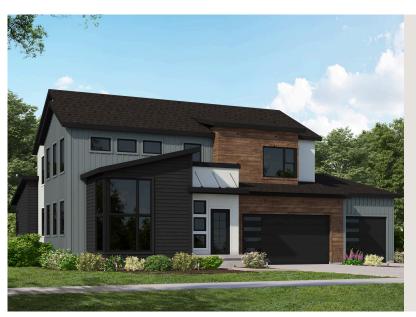

#### HIGHLAND TRA

SINGLE FAMILY

Sq ft: 4,315 Beds: 4 Bath: 2.5

## **ABOUT THIS HOME**

Enjoy the openness of this amazing floor plan with an abundance of natural light. The flex room is close to the entrance and is ideal as an office, gym or two-story great room with unstoppable light that floods from an open floor plan. The two-story great room is ideal to gather with the living spaces tied experience. The state-of-the-art kitchen includes a massive island with seating for 4 and is equipped with plenty of cooktop and countertop space.