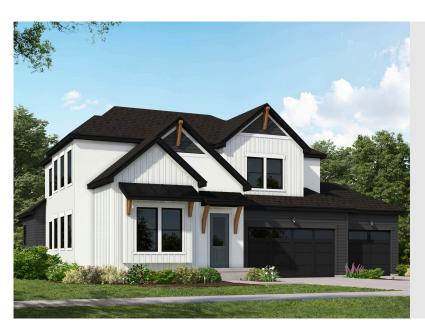

# HIGHLAND MC FARMHOUSE

SINGLE FAMILY

Sq ft: 4,315 Beds: 4 Bath: 2.5

### **ABOUT THIS HOME**

Enjoy the openness of this amazing floor plan with an abundance of natural light. The flex room is close to the entrance and is ideal as an office, gym or two-story great room with unstoppable light that floods from an open floor plan. The two-story great room is ideal to gather with the living spaces tied experience. The state-of-the-art kitchen includes a massive island with seating for 4 and is equipped with plenty of cooktop and countertop space.