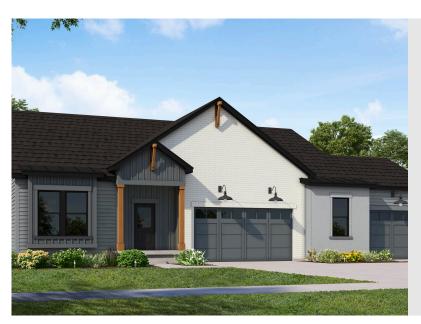

# FIELDCREST MIFARMHOUSE

SINGLE FAMILY

Sq ft: 3,971 Beds: 3 Bath: 2.5

### **ABOUT THIS HOME**

Enjoy the openness of this amazing floor plan with an abundance of natural light. The flex room is close ideal as an office, gym or a formal gathering space. This rambler shows unstoppable light that floods fro This space is ideal to gather with the living spaces tied together for a high-end living experience. The stat includes a massive island with seating for 4 and is equipped with plenty of cooktop and countertop spac great room make this space feel bright and open.