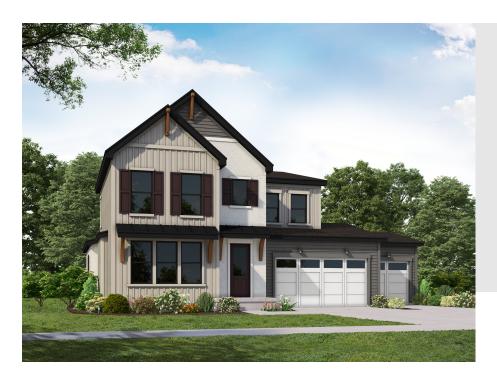

## EDEN MODERN FARMHOUSE

SINGLE FAMILY

Sq ft: 4,364

Beds: 4 Bath: 2.5

## **ABOUT THIS HOME**

Enjoy the openness of this amazing floor plan with an abundance of natural light. The flex room is close to the entrance and is ideal as an office, gym or a formal gathering space. Enter the two-story great room with unstoppable light that floods from an open floor plan. The two-story great room is ideal to gather with the living spaces tied together for a high-end living experience. The state-of-the-art kitchen includes a massive island with seating for 4 and is equipped with plenty of cooktop and countertop space.